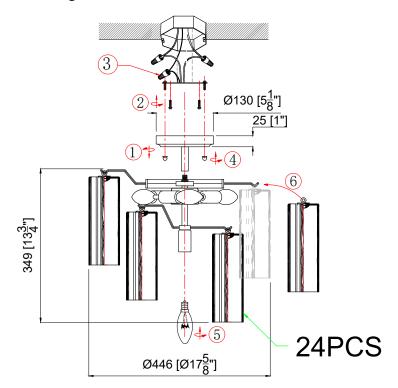

#### How to Install

- Decide the preferred hanging height and choose the correct number of of rods needed.
- 2. Feed the wires through the rods, screw collar ring and canopy (with a bigger center hole). Screw the rods together. Screw one end of the rod assembly onto the top of frame and the other end onto the swivel on the mounting strap.
- 3. Attach the mounting strap onto the outlet box.
- 4. Raise the fixture up to the ceiling and do the wire connections. Slip the canopy up along the rods and over the mounting strap. Secure with the screw collar ring.
- 5. Install the bulb into the socket.
- 6. Dress the glass as illustrated.

#### **Glass Sets**

**1.** 24 pcs White glass 2 3/4x7 3/4"

WARNING: This product can expose you to Lead, which is known to the State of California to cause cancer and/or birth defects or reproductive harm. For more information go to www.P65Warnings.ca.gov

#### How to Install

- 1. Screw the canopy kit (with a smaller center hole) onto the frame.
- 2. Attach the mounting strap onto the outlet box.
- Raise the fixture up to the ceiling and over the mounting strap. When the wire connection is made, secure the canopy with two ball nuts.
- 4. Install the bulb into the socket.
- 5. Dress the glass as illustrated.

#### **Glass Sets**

1. 24 pcs Clear glass 2 3/4x7 3/4"