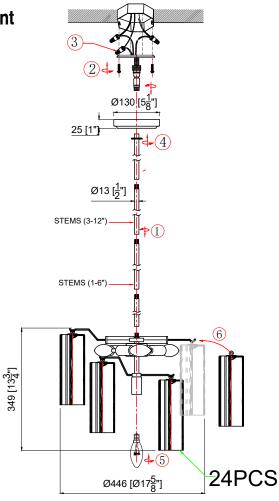

## **For Pendant**

Dress the glass from tier #4.

All electrical components must be installed by a licensed electrician in accordance with the National Electric Code and the appropriate

You will need 4-Candelabra Base Bulb
40 Watts Recommended 60 Watts Max.
USE LED BULBS FOR EXTENDED USE
This Fixture is Dry Rated

#### How to Install

- Decide the preferred hanging height and choose the correct number of of rods needed.
- 2. Feed the wires through the rods, screw collar ring and canopy (with a bigger center hole). Screw the rods together. Screw one end of the rod assembly onto the top of frame and the other end onto the swivel on the mounting strap.
- 3. Attach the mounting strap onto the outlet box.
- 4. Raise the fixture up to the ceiling and do the wire connections. Slip the canopy up along the rods and over the mounting strap. Secure with the screw collar ring.
- 5. Install the bulb into the socket.
- 6. Dress the glass as illustrated.

#### **Glass Sets**

**1.** 24 pcs White glass 2 3/4x7 3/4"

WARNING: This product can expose you to Lead, which is known to the State of California to cause cancer and/or birth defects or reproductive harm. For more information go to www.P65Warnings.ca.gov