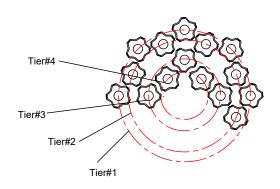

#### How to Install

- Decide the preferred hanging height and choose the correct number of of rods needed.
- 2. Feed the wires through the rods, screw collar ring and canopy (with a bigger center hole). Screw the rods together. Screw one end of the rod assembly onto the top of frame and the other end onto the swivel on the mounting strap.
- 3. Attach the mounting strap onto the outlet box.
- 4. Raise the fixture up to the ceiling and do the wire connections. Slip the canopy up along the rods and over the mounting strap. Secure with the screw collar ring.
- 5. Install the bulb into the socket.
- 6. Dress the glass as illustrated.

#### How to Install

- 1. Screw the canopy kit (with a smaller center hole) onto the frame.
- 2. Attach the mounting strap onto the outlet box.
- Raise the fixture up to the ceiling and over the mounting strap. When the wire connection is made, secure the canopy with two ball nuts.
- 4. Install the bulb into the socket.
- 5. Dress the glass as illustrated.