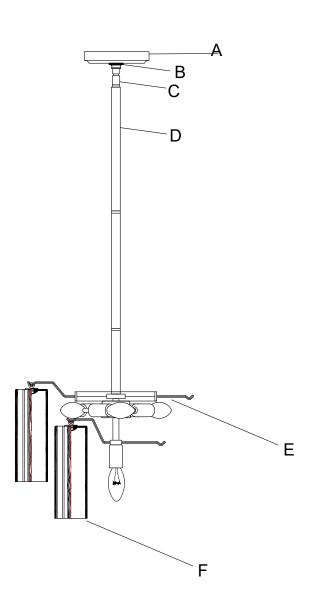

#### Part Numbers

- A. (1)-Canopy,D 5 1/8XH1" XBN300CHCAN5.125IN
- B. (1)-Collar ring
- C. (1)-Swivel
- D. (1) 6" Rod XBN300CHROD6IN
- E. (3) 12" Rods XBN300CHROD12IN
- F. (1)-Frame
- G. (24)-Glass,D2 3/4xH7 3/4" XBN300CHWHGLA7.75IN