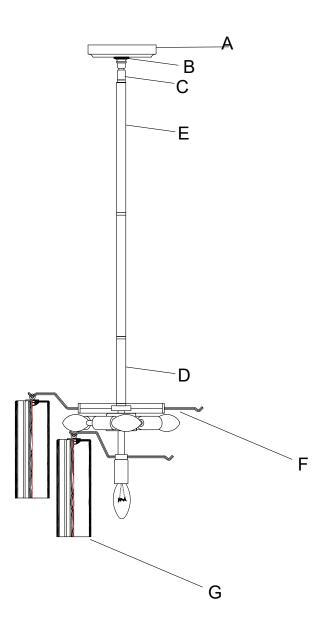

#### Part Numbers

- A. (1)-Canopy,D 5 1/8XH1" (XBN300CHCAN5.125IN)
- B. (1)-Collar ring
- C. (1)-Swivel
- D. (1)-6"Rod (XBN300CHROD6IN)
- E. (3)-12"Rods (XBN300CHROD12IN)
- F. (1)-Frame
- G.(24)-Clear glass,D2 3/4" x H7 3/4" (XBN300CHSMGLA7.75IN)