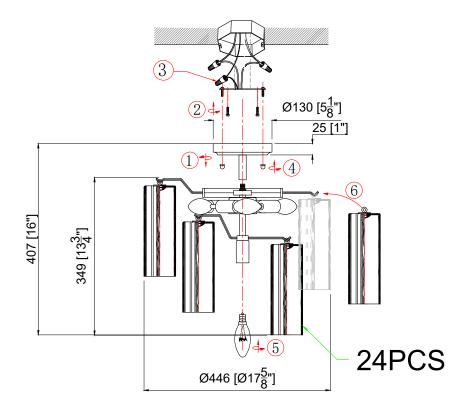

# For Ceiling

All electrical components must be

installed by a licensed electrician

in accordance with the National

Electric Code and the appropriate

local electrical codes.

You will need 4 Candelabra Base Bulb 40 Watts Recommended 60 Watts Max. USE LED BULBS FOR EXTENDED USE (This fixture is dry rated)

#### How to Install

- **1.** Screw the canopy kit(with a smaller center hole) onto the frame.
- 2. Attach the mounting strap onto the outlet box.
- **3.** Raise the fixture up to the ceiling and over the mounting strap. When the wire connection is made, secure the canopy with two ball nuts.
- 4. Install the bulb into the socket.
- **5.** Dress the glass as illustrated.

#### **Glass Sets**

**1.** 24 pcs Smoke glass 2 3/4x7 3/4"