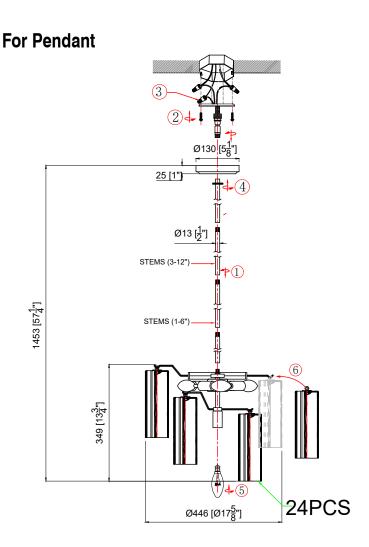

## **ASSEMBLY INSTRUCTION MODEL ADD-300-CH-SM**

Dress the glass from tier #4.

All electrical components must be

installed by a licensed electrician

in accordance with the National

Electric Code and the appropriate

#### How to Install

- 1. Decide the preferred hanging height and choose the correct length of rods needed.
- 2. Feed the wires through the rods, screw collar ring and canopy(with a bigger center hole). Screw the rods together. Screw one end of the rod assembly onto the top of frame and the other end onto the swivel on the mounting strap
- 3. Attach the mounting strap onto the outlet box.
- **4.** Raise the fixture up to the ceiling and do the wire connections are made. Slip the canopy up along the rods and over the mounting strap. Secure with the screw collar ring.
- 5. Install the bulb into the socket.
- **6.** Dress the glass as illustrated.

#### **Glass Sets**

**1.** 24 pcs Smoke glass 2 3/4x7 3/4"

WARNING: This product can expose you to Lead, which is known to the State of California to cause cancer and/or birth defects or reproductive harm. For more information go to www.P65Warnings.ca.gov