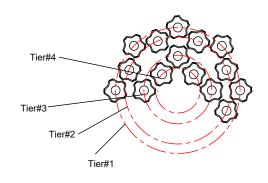

## **ASSEMBLY INSTRUCTION MODEL ADD-300-CH-SM**

Dress the glass from tier #4.

All electrical components must be

installed by a licensed electrician

in accordance with the National

Electric Code and the appropriate

#### How to Install

- 1. Decide the preferred hanging height and choose the correct length of rods needed.
- 2. Feed the wires through the rods, screw collar ring and canopy(with a bigger center hole). Screw the rods together. Screw one end of the rod assembly onto the top of frame and the other end onto the swivel on the mounting strap
- 3. Attach the mounting strap onto the outlet box.
- **4.** Raise the fixture up to the ceiling and do the wire connections are made. Slip the canopy up along the rods and over the mounting strap. Secure with the screw collar ring.
- 5. Install the bulb into the socket.
- **6.** Dress the glass as illustrated.