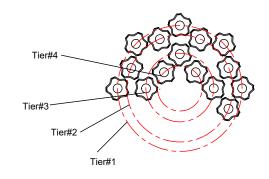

# For Pendant 3 25 [1"] 9130 [5] STEMS (3-12") STEMS (1-6") 9446 [Ø175] 9446 [Ø175] 24PCS

Dress the glass from tier #4.

All electrical components must be

installed by a licensed electrician

in accordance with the National