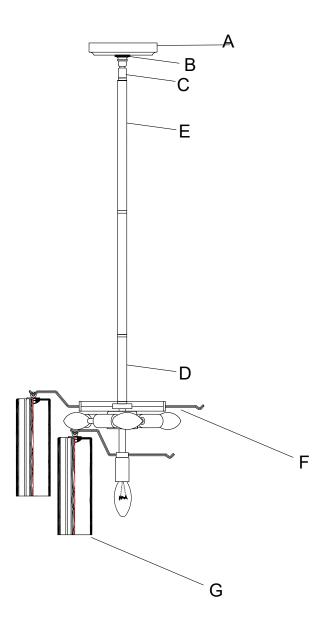

### Part Numbers

- A. (1)-Canopy,D 5 1/8XH1" (XBN300CHCAN5.125IN)
- B. (1)-Collar ring
- C. (1)-Swivel
- D. (1)-6"Rod (XBN300CHROD6IN)
- E. (3)-12"Rods (XBN300CHROD12IN)
- F. (1)-Frame
- G.(24)-Clear glass,D2 3/4" x H7 3/4" (XBN300CHCLGLA7.75IN)