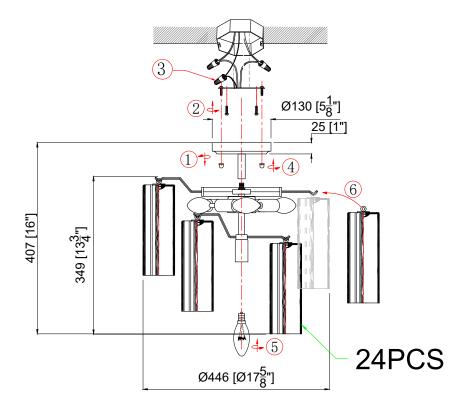

# For Pendant 3 25 [1"] 9130 [5] STEMS (3-12") STEMS (1-6") 9446 [Ø175] 9446 [Ø175] 24PCS

Dress the glass from tier #4.

All electrical components must be

installed by a licensed electrician

in accordance with the National

### How to Install

- 1. Decide the preferred hanging height and choose the correct length of rods needed.
- 2. Feed the wires through the rods, screw collar ring and canopy(with a bigger center hole). Screw the rods together. Screw one end of the rod assembly onto the top of frame and the other end onto the swivel on the mounting strap
- 3. Attach the mounting strap onto the outlet box.
- **4.** Raise the fixture up to the ceiling and do the wire connections are made. Slip the canopy up along the rods and over the mounting strap. Secure with the screw collar ring.
- 5. Install the bulb into the socket.
- 6. Dress the glass as illustrated.

### Part Numbers

- A. (1)-Canopy,D 5 1/8XH1" (XBN300CHCAN5.125IN)
- B. (1)-Collar ring
- C. (1)-Swivel
- D. (1)-6"Rod (XBN300CHROD6IN)
- E. (3)-12"Rods (XBN300CHROD12IN)
- F. (1)-Frame
- G.(24)-Clear glass,D2 3/4" x H7 3/4" (XBN300CHCLGLA7.75IN)