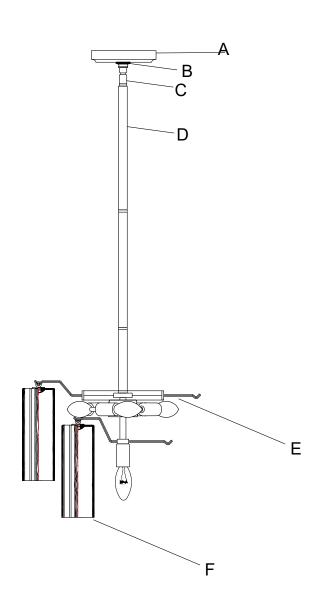

#### Part Numbers

- A. (1)-Canopy,D 5 1/8XH1" XBN300AGCAN5.125IN
- B. (1)-Collar ring
- C. (1)-Swivel
- D. (1) 6" Rod XBN300AGROD6IN
- E. (3) 12" Rods XBN300AGROD12IN
- F. (1)-Frame
- G. (24)-Glass,D2 3/4xH7 3/4" XBN300AGWHGLA7.75IN