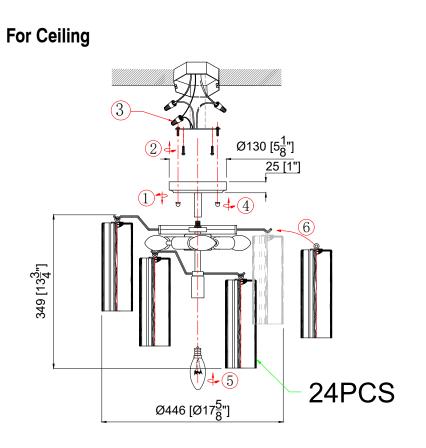

# ASSEMBLY INSTRUCTION MODEL ADD-300-AG-WH\_CEILING

All electrical components must be

installed by a licensed electrician

in accordance with the National

Electric Code and the appropriate

local electrical codes.

You will need 4–Candelabra Base Bulb 40 Watts Recommended 60 Watts Max, USE LED BULBS FOR EXTENDED USE

How to Install

- 1. Screw the canopy kit (with a smaller center hole) onto the frame.
- 2. Attach the mounting strap onto the outlet box.
- 3. Raise the fixture up to the ceiling and over the mounting strap. When the wire connection is made, secure the canopy with two ball nuts.
- 4. Install the bulb into the socket.

5. Dress the glass as illustrated.

Glass Sets

1. 24 pcs Clear glass 2 3/4x7 3/4"

WARNING: This product can expose you to Lead, which is known to the State of California to cause cancer and/or birth defects or reproductive harm. For more information go to www.P65Warnings.ca.gov

#### **Glass Sets**

1. 24 pcs White glass 2 3/4x7 3/4"

WARNING: This product can expose you to Lead, which is known to the State of California to cause cancer and/or birth defects or reproductive harm. For more information go to www.P65Warnings.ca.gov