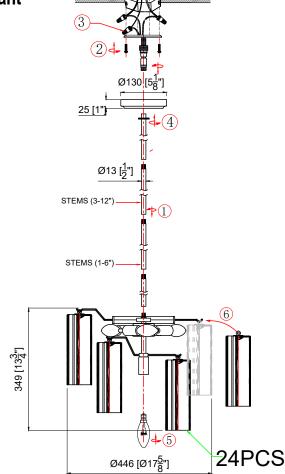

#### How to Install

- 1. Decide the preferred hanging height and choose the correct number of of rods needed.
- 2. Feed the wires through the rods, screw collar ring and canopy (with a bigger center hole). Screw the rods together. Screw one end of the rod assembly onto the top of frame and the other end onto the swivel on the mounting strap.
- 3. Attach the mounting strap onto the outlet box.
- 4. Raise the fixture up to the ceiling and do the wire connections. Slip the canopy up along the rods and over the mounting strap. Secure with the screw collar ring.
- 5. Install the bulb into the socket.
- 6. Dress the glass as illustrated.

#### **Glass Sets**

1. 24 pcs White glass 2 3/4x7 3/4"

WARNING: This product can expose you to Lead, which is known to the State of California to cause cancer and/or birth defects or reproductive harm. For more information go to www.P65Warnings.ca.gov

#### Part Numbers

- A. (1)-Canopy,D 5 1/8XH1" XBN300AGCAN5.125IN
- B. (1)-Collar ring
- C. (1)-Swivel
- D. (1) 6" Rod XBN300AGROD6IN
- E. (3) 12" Rods XBN300AGROD12IN
- F. (1)-Frame
- G. (24)-Glass,D2 3/4xH7 3/4" XBN300AGWHGLA7.75IN