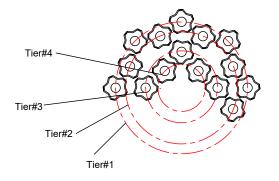

### ASSEMBLY INSTRUCTION MODEL ADD-300-AG-WH\_CEILING

For Pendant

Dress the glass from tier #4.

All electrical components must be

installed by a licensed electrician

in accordance with the National

Electric Code and the appropriate

#### How to Install

- 1. Decide the preferred hanging height and choose the correct number of of rods needed.
- 2. Feed the wires through the rods, screw collar ring and canopy (with a bigger center hole). Screw the rods together. Screw one end of the rod assembly onto the top of frame and the other end onto the swivel on the mounting strap.
- 3. Attach the mounting strap onto the outlet box.
- 4. Raise the fixture up to the ceiling and do the wire connections. Slip the canopy up along the rods and over the mounting strap. Secure with the screw collar ring.
- 5. Install the bulb into the socket.
- 6. Dress the glass as illustrated.