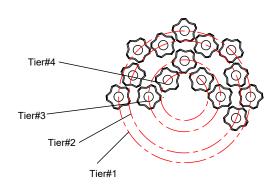

# For Pendant

Dress the glass from tier #4.

All electrical components must be installed by a licensed electrician in accordance with the National Electric Code and the appropriate local electrical codes.