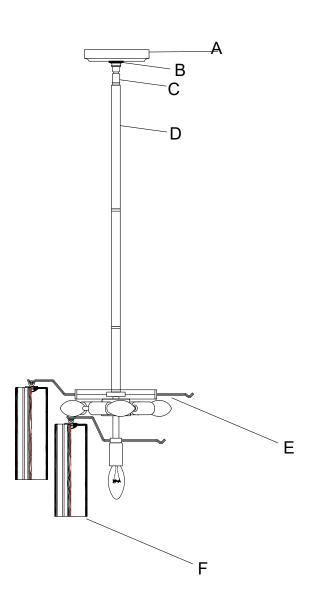

### Part Numbers

- A. (1)-Canopy,D 5 1/8XH1" XBN300AGCAN5.125IN
- B. (1)-Collar ring
- C. (1)-Swivel
- D. (1) 6" Rod XBN300AGROD6IN
- E. (3) 12" Rods XBN300AGROD12IN
- F. (1)-Frame
- G. (24)-Glass,D2 3/4xH7 3/4" XBN300AGCLGLA7.75IN