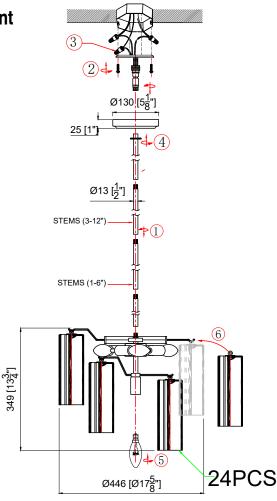

#### How to Install

- Decide the preferred hanging height and choose the correct number of of rods needed.
- 2. Feed the wires through the rods, screw collar ring and canopy (with a bigger center hole). Screw the rods together. Screw one end of the rod assembly onto the top of frame and the other end onto the swivel on the mounting strap.
- 3. Attach the mounting strap onto the outlet box.
- 4. Raise the fixture up to the ceiling and do the wire connections. Slip the canopy up along the rods and over the mounting strap. Secure with the screw collar ring.
- 5. Install the bulb into the socket.
- 6. Dress the glass as illustrated.

#### How to Install

- 1. Screw the canopy kit (with a smaller center hole) onto the frame.
- 2. Attach the mounting strap onto the outlet box.
- Raise the fixture up to the ceiling and over the mounting strap. When the wire connection is made, secure the canopy with two ball nuts.
- 4. Install the bulb into the socket.
- 5. Dress the glass as illustrated.

### Part Numbers

- A. (1)-Canopy,D 5 1/8XH1" XBN300AGCAN5.125IN
- B. (1)-Collar ring
- C. (1)-Swivel
- D. (1) 6" Rod XBN300AGROD6IN
- E. (3) 12" Rods XBN300AGROD12IN
- F. (1)-Frame
- G. (24)-Glass,D2 3/4xH7 3/4" XBN300AGCLGLA7.75IN