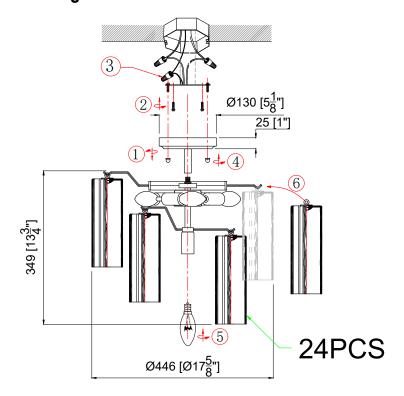

#### How to Install

- Decide the preferred hanging height and choose the correct number of of rods needed.
- 2. Feed the wires through the rods, screw collar ring and canopy (with a bigger center hole). Screw the rods together. Screw one end of the rod assembly onto the top of frame and the other end onto the swivel on the mounting strap.
- 3. Attach the mounting strap onto the outlet box.
- 4. Raise the fixture up to the ceiling and do the wire connections. Slip the canopy up along the rods and over the mounting strap. Secure with the screw collar ring.
- 5. Install the bulb into the socket.
- 6. Dress the glass as illustrated.

#### **Glass Sets**

**1.** 24 pcs Clear glass 2 3/4x7 3/4"

WARNING: This product can expose you to Lead, which is known to the State of California to cause cancer and/or birth defects or reproductive harm. For more information go to www.P65Warnings.ca.gov