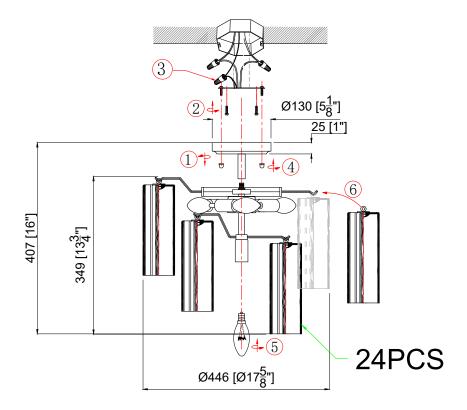

#### How to Install

- 1. Decide the preferred hanging height and choose the correct length of rods needed.
- 2. Feed the wires through the rods, screw collar ring and canopy(with a bigger center hole). Screw the rods together. Screw one end of the rod assembly onto the top of frame and the other end onto the swivel on the mounting strap
- 3. Attach the mounting strap onto the outlet box.
- 4. Raise the fixture up to the ceiling and do the wire connections are made. Slip the canopy up along the rods and over the mounting strap. Secure with the screw collar ring.
- 5. Install the bulb into the socket.
- 6. Dress the glass as illustrated.

#### **Glass Sets**

**1.** 24 pcs Clear glass 2 3/4x7 3/4"

WARNING: This product can expose you to Lead, which is known to the State of California to cause cancer and/or birth defects or reproductive harm. For more information go to www.P65Warnings.ca.gov

#### How to Install

- Screw the canopy kit(with a smaller center hole) onto the frame.
- 2. Attach the mounting strap onto the outlet box.
- **3.** Raise the fixture up to the ceiling and over the mounting strap. When the wire connection is made, secure the canopy with two ball nuts.
- 4. Install the bulb into the socket.
- 5. Dress the glass as illustrated.

#### **Glass Sets**

1. 24 pcs Clear glass 2 3/4x7 3/4"