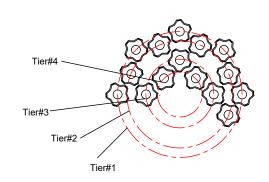

## ASSEMBLY INSTRUCTION MODEL ADD-300-AG-CL

Dress the glass from tier #4.

All electrical components must be

installed by a licensed electrician

in accordance with the National

Electric Code and the appropriate

#### How to Install

- 1. Decide the preferred hanging height and choose the correct length of rods needed.
- 2. Feed the wires through the rods, screw collar ring and canopy(with a bigger center hole). Screw the rods together. Screw one end of the rod assembly onto the top of frame and the other end onto the swivel on the mounting strap
- 3. Attach the mounting strap onto the outlet box.
- 4. Raise the fixture up to the ceiling and do the wire connections are made. Slip the canopy up along the rods and over the mounting strap. Secure with the screw collar ring.
- 5. Install the bulb into the socket.
- 6. Dress the glass as illustrated.

#### How to Install

- Screw the canopy kit(with a smaller center hole) onto the frame.
- 2. Attach the mounting strap onto the outlet box.
- **3.** Raise the fixture up to the ceiling and over the mounting strap. When the wire connection is made, secure the canopy with two ball nuts.
- 4. Install the bulb into the socket.
- 5. Dress the glass as illustrated.