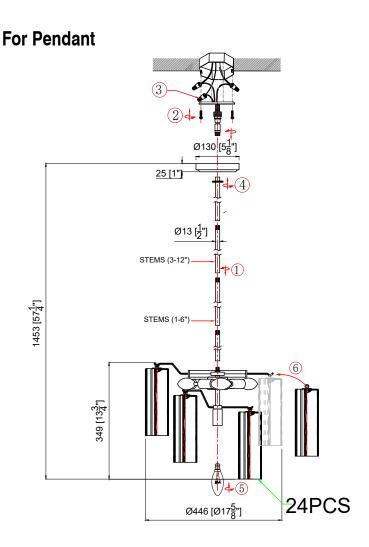

#### How to Install

- 1. Decide the preferred hanging height and choose the correct length of rods needed.
- 2. Feed the wires through the rods, screw collar ring and canopy(with a bigger center hole). Screw the rods together. Screw one end of the rod assembly onto the top of frame and the other end onto the swivel on the mounting strap
- 3. Attach the mounting strap onto the outlet box.
- 4. Raise the fixture up to the ceiling and do the wire connections are made. Slip the canopy up along the rods and over the mounting strap. Secure with the screw collar ring.
- 5. Install the bulb into the socket.
- 6. Dress the glass as illustrated.

#### **Glass Sets**

**1.** 24 pcs Clear glass 2 3/4x7 3/4"

WARNING: This product can expose you to Lead, which is known to the State of California to cause cancer and/or birth defects or reproductive harm. For more information go to www.P65Warnings.ca.gov