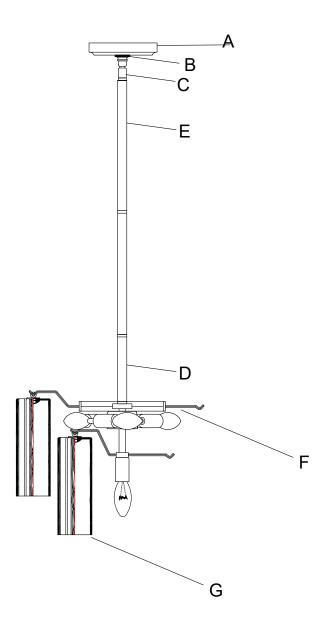

#### Part Numbers

- A. (1)-Canopy,D 5 1/8XH1" (XBN300AGCAN5.125IN)
- B. (1)-Collar ring
- C. (1)-Swivel
- D. (1)-6"Rod (XBN300AGROD6IN)
- E. (3)-12"Rods (XBN300AGROD12IN)
- F. (1)-Frame
- G.(24)-Clear glass,D2 3/4" x H7 3/4" (XBN300AGCLGLA7.75IN)