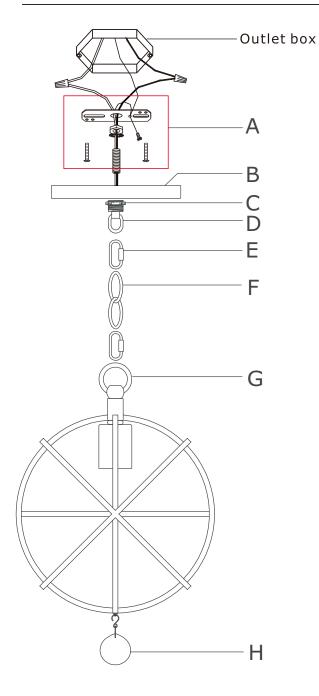

#### For Hanging:

- 1.Do a complete inventory of all parts and components before you start installation.
- 2.Install bulbs (not included).
- 3.Install the mounting plate onto outlet box and secure it with the outlet box screws.
- 4.Open a quick link and attach one end of the chain with the fixture loop then close the quick link.
- 5. Thread the collar ring into the canopy.
- 6.Open another quick link and attach the other end of the chain (that doesn't have a quick link) with the collar loop then the link.
- 7.Connect fixture wires into the outlet box.
- 8.Raise the canopy onto the collar loop and secure it with the collar ring.
- 9. Attach the crystal ball "A" on the bottom of fixture.
- 10.After safely attaching fixture into outlet box, proceed to connecting the power.

For Ceiling:

- 1.Repeat step: # 3-8 above.
- 2.Remove the fixture loop and attach the canopy onto the top fixture. Secure it with hex nut.

WARNING: This product can expose you to Lead, which is known to the State of California to cause cancer and/or birth defects or reproductive harm. For more information go to www.P65Warnings.ca.gov.

## Part Number For Hanging:

- A.(1) Mounting Hardware
- B.(1) Canopy(W6", H0.75") #XRE9220EBCAN6IN
- C.(1) Collar Ring
- D.(1) Collar Loop
- E.(2) Quick Link
- F.(1) Hanging Chain(72",4mm) #XRE9220EBCHA4MM
- G.(1) Fixture Loop
- H.(1) Crystal Ball #XRE9220EBCRY30MM