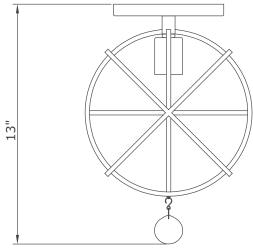

For Ceiling:

- 1.Repeat step: # 3-8 above.
- 2.Remove the fixture loop and attach the canopy onto the top fixture. Secure it with hex nut.

WARNING: This product can expose you to Lead, which is known to the State of California to cause cancer and/or birth defects or reproductive harm. For more information go to www.P65Warnings.ca.gov.

# Part Number For Ceiling:

- A1.(1) Mounting Hardware
- B1.(1) Canopy(W6", H0.75") #XRE9220EBCAN6IN
- H.(1) Crystal Ball #XRE9220EBCRY30MM