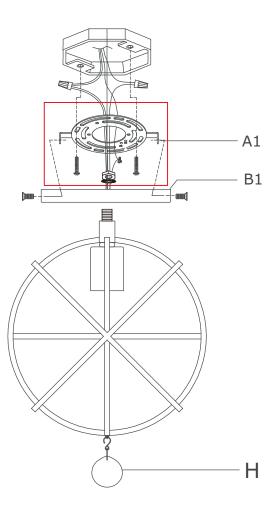

For Ceiling:

- 1.Repeat step: # 3-8 above.
- 2.Remove the fixture loop and attach the canopy onto the top fixture. Secure it with hex nut.

WARNING: This product can expose you to Lead, which is known to the State of California to cause cancer and/or birth defects or reproductive harm. For more information go to www.P65Warnings.ca.gov.

# Part Number For Ceiling:

- A1.(1) Mounting Hardware
- B1.(1) Canopy(W6", H0.75") #XRE9220EBCAN6IN
- H.(1) Crystal Ball #XRE9220EBCRY30MM