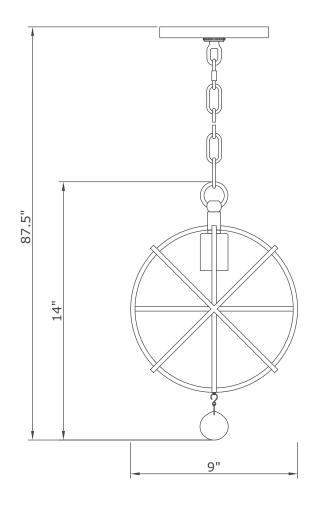

#### For Hanging:

- 1.Do a complete inventory of all parts and components before you start installation.
- 2.Install bulbs (not included).
- 3.Install the mounting plate onto outlet box and secure it with the outlet box screws.
- 4.Open a quick link and attach one end of the chain with the fixture loop then close the quick link.
- 5. Thread the collar ring into the canopy.
- 6.Open another quick link and attach the other end of the chain (that doesn't have a quick link) with the collar loop then the link.
- 7.Connect fixture wires into the outlet box.
- 8.Raise the canopy onto the collar loop and secure it with the collar ring.
- 9. Attach the crystal ball "A" on the bottom of fixture.
- 10.After safely attaching fixture into outlet box, proceed to connecting the power.

## Part Number For Hanging:

- A.(1) Mounting Hardware
- B.(1) Canopy(W6", H0.75") #XRE9220EBCAN6IN
- C.(1) Collar Ring
- D.(1) Collar Loop
- E.(2) Quick Link
- F.(1) Hanging Chain(72",4mm) #XRE9220EBCHA4MM
- G.(1) Fixture Loop
- H.(1) Crystal Ball #XRE9220EBCRY30MM