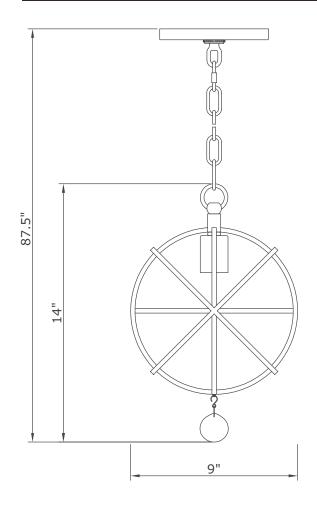

#### For Hanging:

- 1.Do a complete inventory of all parts and components before you start installation.
- 2.Install bulbs (not included).
- 3.Install the mounting plate onto outlet box and secure it with the outlet box screws.
- 4.Open a quick link and attach one end of the chain with the fixture loop then close the quick link.
- 5. Thread the collar ring into the canopy.
- 6.Open another quick link and attach the other end of the chain (that doesn't have a quick link) with the collar loop then the link.
- 7.Connect fixture wires into the outlet box.
- 8.Raise the canopy onto the collar loop and secure it with the collar ring.
- 9. Attach the crystal ball "A" on the bottom of fixture.
- 10.After safely attaching fixture into outlet box, proceed to connecting the power.

## Part Number For Hanging:

- A.(1) Mounting Hardware
- B.(1) Canopy(W6", H0.75") #XRE9220BKCAN6IN
- C.(1) Collar Ring
- D.(1) Collar Loop
- E.(2) Quick Link
- F.(1) Hanging Chain(72",4mm) #XRE9220BKCHA4MM
- G.(1) Fixture Loop
- H.(1) Crystal Ball #XRE9220BKBCRY30MM