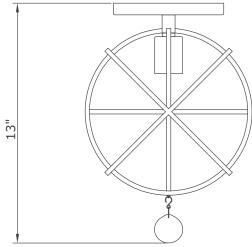

For Ceiling:

- 1.Repeat step: # 3-8 above.
- 2.Remove the fixture loop and attach the canopy onto the top fixture. Secure it with hex nut.

WARNING: This product can expose you to Lead, which is known to the State of California to cause cancer and/or birth defects or reproductive harm. For more information go to www.P65Warnings.ca.gov.

# Part Number For Ceiling:

- A1.(1) Mounting Hardware
- B1.(1) Canopy(W6", H0.75") #XRE9220BKCAN6IN
- H.(1) Crystal Ball #XRE9220BKCRY30MM