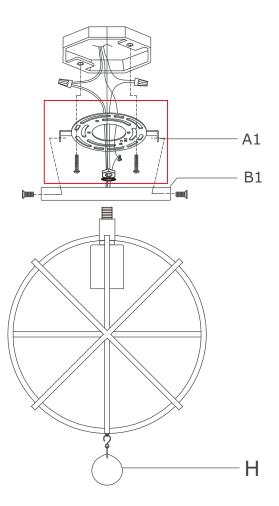

For Ceiling:

- 1.Repeat step: # 3-8 above.
- 2.Remove the fixture loop and attach the canopy onto the top fixture. Secure it with hex nut.

WARNING: This product can expose you to Lead, which is known to the State of California to cause cancer and/or birth defects or reproductive harm. For more information go to www.P65Warnings.ca.gov.

# Part Number For Ceiling:

- A1.(1) Mounting Hardware
- B1.(1) Canopy(W6", H0.75") #XRE9220BKCAN6IN
- H.(1) Crystal Ball #XRE9220BKCRY30MM