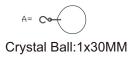

#### For Hanging:

- 1.Do a complete inventory of all parts and components before you start installation.
- 2.Install bulbs (not included).
- 3.Install the mounting plate onto outlet box and secure it with the outlet box screws.
- 4.Open a quick link and attach one end of the chain with the fixture loop then close the quick link.
- 5. Thread the collar ring into the canopy.
- 6.Open another quick link and attach the other end of the chain (that doesn't have a quick link) with the collar loop then the link.
- 7.Connect fixture wires into the outlet box.
- 8.Raise the canopy onto the collar loop and secure it with the collar ring.
- 9. Attach the crystal ball "A" on the bottom of fixture.
- 10.After safely attaching fixture into outlet box, proceed to connecting the power.

## Part Number For Hanging:

- A.(1) Mounting Hardware
- B.(1) Canopy(W6", H0.75") #XRE9220BKCAN6IN
- C.(1) Collar Ring
- D.(1) Collar Loop
- E.(2) Quick Link
- F.(1) Hanging Chain(72",4mm) #XRE9220BKCHA4MM
- G.(1) Fixture Loop
- H.(1) Crystal Ball #XRE9220BKBCRY30MM