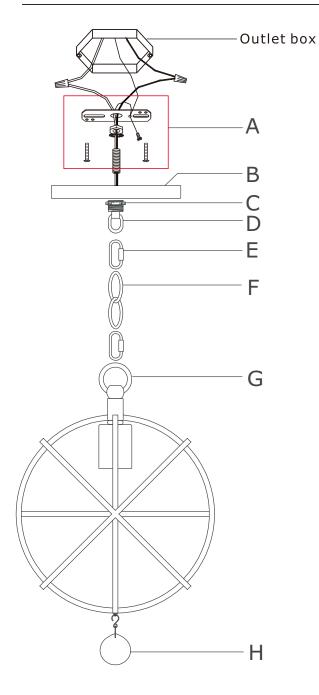

#### For Hanging:

- 1.Do a complete inventory of all parts and components before you start installation.
- 2.Install bulbs (not included).
- 3.Install the mounting plate onto outlet box and secure it with the outlet box screws.
- 4.Open a quick link and attach one end of the chain with the fixture loop then close the quick link.
- 5. Thread the collar ring into the canopy.
- 6.Open another quick link and attach the other end of the chain (that doesn't have a quick link) with the collar loop then the link.
- 7.Connect fixture wires into the outlet box.
- 8.Raise the canopy onto the collar loop and secure it with the collar ring.
- 9. Attach the crystal ball "A" on the bottom of fixture.
- 10.After safely attaching fixture into outlet box, proceed to connecting the power.

## Part Number For Hanging:

- A.(1) Mounting Hardware
- B.(1) Canopy(W6", H0.75") #XRE9220BKCAN6IN
- C.(1) Collar Ring
- D.(1) Collar Loop
- E.(2) Quick Link
- F.(1) Hanging Chain(72",4mm) #XRE9220BKCHA4MM
- G.(1) Fixture Loop
- H.(1) Crystal Ball #XRE9220BKBCRY30MM