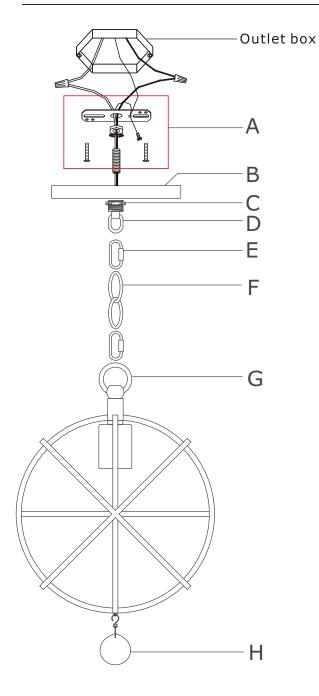

#### For Hanging:

- 1.Do a complete inventory of all parts and components before you start installation.
- 2.Install bulbs (not included).
- 3.Install the mounting plate onto outlet box and secure it with the outlet box screws.
- 4.Open a quick link and attach one end of the chain with the fixture loop then close the quick link.
- 5. Thread the collar ring into the canopy.
- 6.Open another quick link and attach the other end of the chain (that doesn't have a quick link) with the collar loop then the link.
- 7.Connect fixture wires into the outlet box.
- 8.Raise the canopy onto the collar loop and secure it with the collar ring.
- 9. Attach the crystal ball "A" on the bottom of fixture.
- 10.After safely attaching fixture into outlet box, proceed to connecting the power.

For Ceiling:

- 1.Repeat step: # 3-8 above.
- 2.Remove the fixture loop and attach the canopy onto the top fixture. Secure it with hex nut.

A warning: This product can expose you to Lead, which is known to the State of California to cause cancer and/or birth defects or reproductive harm. For more information go to www.P65Warnings.ca.gov.

## Part Number For Hanging:

- A.(1) Mounting Hardware
- B.(1) Canopy(W6", H0.75") #XRE9220BKCAN6IN
- C.(1) Collar Ring
- D.(1) Collar Loop
- E.(2) Quick Link
- F.(1) Hanging Chain(72",4mm) #XRE9220BKCHA4MM
- G.(1) Fixture Loop
- H.(1) Crystal Ball #XRE9220BKBCRY30MM