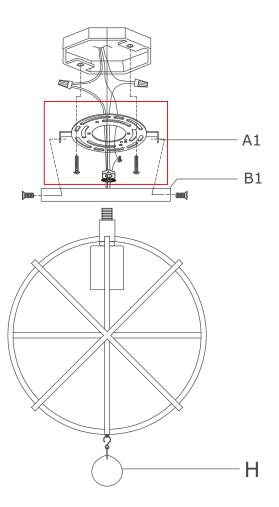

For Ceiling:

- 1.Repeat step: # 3-8 above.
- 2.Remove the fixture loop and attach the canopy onto the top fixture. Secure it with hex nut.

A warning: This product can expose you to Lead, which is known to the State of California to cause cancer and/or birth defects or reproductive harm. For more information go to www.P65Warnings.ca.gov.

# Part Number For Ceiling:

- A1.(1) Mounting Hardware
- B1.(1) Canopy(W6", H0.75") #XRE9220BKCAN6IN
- H.(1) Crystal Ball #XRE9220BKCRY30MM