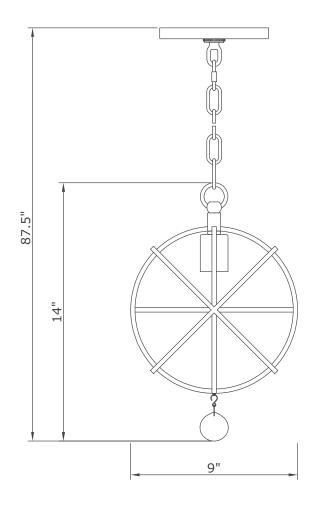

#### For Hanging:

- 1.Do a complete inventory of all parts and components before you start installation.
- 2.Install bulbs (not included).
- 3.Install the mounting plate onto outlet box and secure it with the outlet box screws.
- 4.Open a quick link and attach one end of the chain with the fixture loop then close the quick link.
- 5. Thread the collar ring into the canopy.
- 6.Open another quick link and attach the other end of the chain (that doesn't have a quick link) with the collar loop then the link.
- 7.Connect fixture wires into the outlet box.
- 8.Raise the canopy onto the collar loop and secure it with the collar ring.
- 9. Attach the crystal ball "A" on the bottom of fixture.
- 10.After safely attaching fixture into outlet box, proceed to connecting the power.

## Part Number For Hanging:

- A.(1) Mounting Hardware
- B.(1) Canopy(W6", H0.75") #XRE9220BKCAN6IN
- C.(1) Collar Ring
- D.(1) Collar Loop
- E.(2) Quick Link
- F.(1) Hanging Chain(72",4mm) #XRE9220BKCHA4MM
- G.(1) Fixture Loop
- H.(1) Crystal Ball #XRE9220BKBCRY30MM