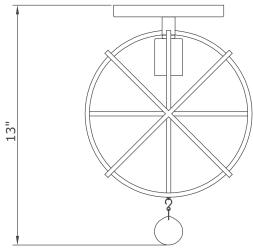

For Ceiling:

- 1.Repeat step: # 3-8 above.
- 2.Remove the fixture loop and attach the canopy onto the top fixture. Secure it with hex nut.

A warning: This product can expose you to Lead, which is known to the State of California to cause cancer and/or birth defects or reproductive harm. For more information go to www.P65Warnings.ca.gov.

# Part Number For Ceiling:

- A1.(1) Mounting Hardware
- B1.(1) Canopy(W6", H0.75") #XRE9220BKCAN6IN
- H.(1) Crystal Ball #XRE9220BKCRY30MM