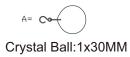

#### For Hanging:

- 1.Do a complete inventory of all parts and components before you start installation.
- 2.Install bulbs (not included).
- 3.Install the mounting plate onto outlet box and secure it with the outlet box screws.
- 4.Open a quick link and attach one end of the chain with the fixture loop then close the quick link.
- 5. Thread the collar ring into the canopy.
- 6.Open another quick link and attach the other end of the chain (that doesn't have a quick link) with the collar loop then the link.
- 7.Connect fixture wires into the outlet box.
- 8.Raise the canopy onto the collar loop and secure it with the collar ring.
- 9. Attach the crystal ball "A" on the bottom of fixture.
- 10.After safely attaching fixture into outlet box, proceed to connecting the power.

# Part Number For Ceiling:

- A1.(1) Mounting Hardware
- B1.(1) Canopy(W6", H0.75") #XRE9220BKCAN6IN
- H.(1) Crystal Ball #XRE9220BKCRY30MM

## Part Number For Hanging:

- A.(1) Mounting Hardware
- B.(1) Canopy(W6", H0.75") #XRE9220BKCAN6IN
- C.(1) Collar Ring
- D.(1) Collar Loop
- E.(2) Quick Link
- F.(1) Hanging Chain(72",4mm) #XRE9220BKCHA4MM
- G.(1) Fixture Loop
- H.(1) Crystal Ball #XRE9220BKBCRY30MM