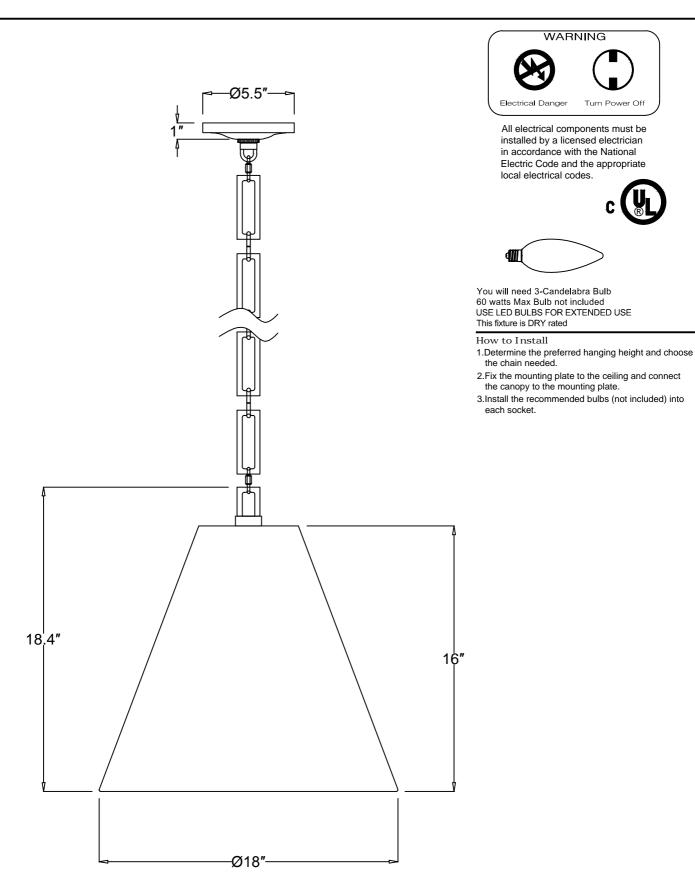

## PART NUMBER MODEL #8687-MK-GA

## Part Numbers

- A.Mounting Hardware (1)Mounting Plate

  - (3)Wire Nut
  - (2)Screws
- B.(1)Screw Collar Loop C.(1)Canopy;Ø5.5"x1";XMO8680MKCAN5.5IN
- D.(1)Collar Ring
- E.(2)Quick Link
- F.(1)Chain;XMO8680MKCHA
- G.(1)Loop
- H.(1)Metal Shade;Ø18"x16";XMO8687MKSHA18IN
- I.(3)Socket;Ø1"x2.5"h