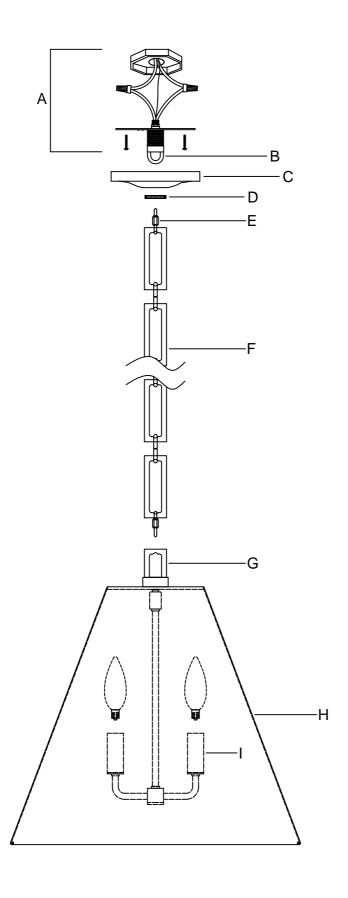

## Part Numbers

- A.Mounting Hardware (1)Mounting Plate

  - (3)Wire Nut
  - (2)Screws
- B.(1)Screw Collar Loop C.(1)Canopy;Ø5.5"x1";XMO8680MKCAN5.5IN
- D.(1)Collar Ring
- E.(2)Quick Link
- F.(1)Chain;XMO8680MKCHA
- G.(1)Loop
- H.(1)Metal Shade;Ø18"x16";XMO8687MKSHA18IN
- I.(3)Socket;Ø1"x2.5"h