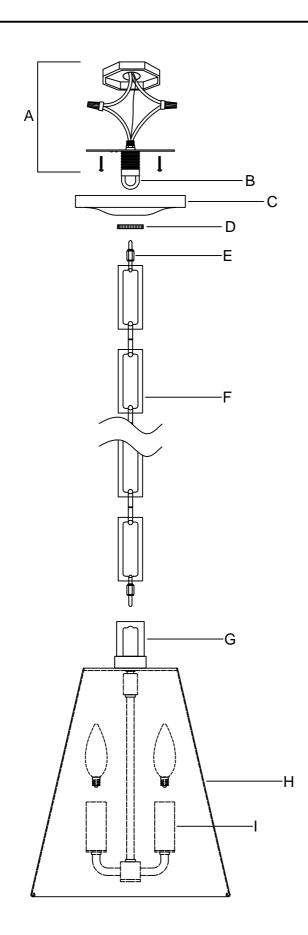

### Part Numbers

A.Mounting Hardware (1)Mounting Plate (3)Wire Nut (2)Screws B.(1)Screw Collar Loop C.(1)Canopy;Ø5.5"x1";XMO8680MTCAN5.5IN D.(1)Collar Ring E.(2)Quick Link F.(1)Chain;XMO8680MTCHA G.(1)Loop H.(1)Metal Shade;Ø10"x11.5";XMO8685MTSHA10IN I.(2)Socket;Ø1"x2.5"h