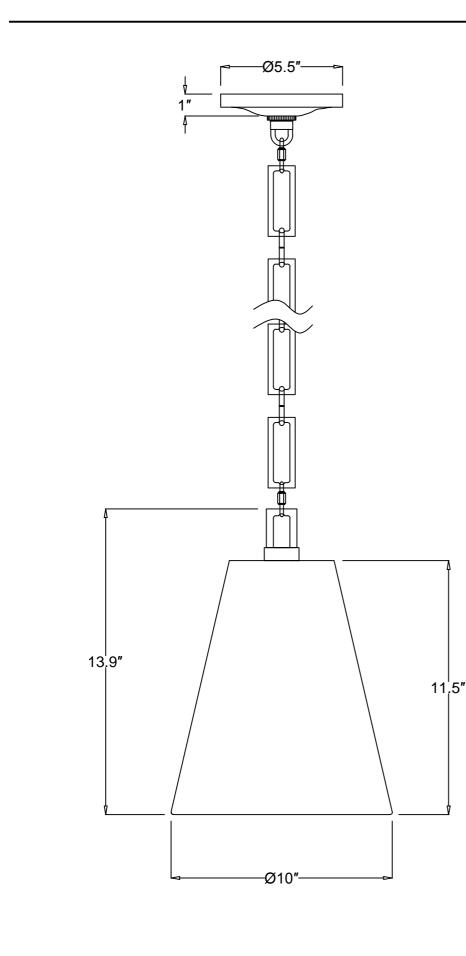

### PART NUMBER MODEL #8685-MT-GA

### Part Numbers

A.Mounting Hardware (1)Mounting Plate (3)Wire Nut (2)Screws B.(1)Screw Collar Loop C.(1)Canopy;Ø5.5"x1";XMO8680MTCAN5.5IN D.(1)Collar Ring E.(2)Quick Link F.(1)Chain;XMO8680MTCHA G.(1)Loop H.(1)Metal Shade;Ø10"x11.5";XMO8685MTSHA10IN I.(2)Socket;Ø1"x2.5"h