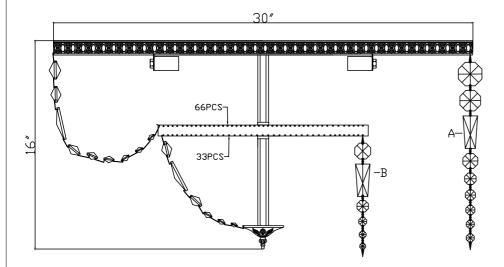

## **HOW TO INSTALL:**

Place the fixture parts on a soft cloth-covered platform before installation of fixture.

- 1. Place the cross bar over the outlet box and mark the four points on the ceiling at the same distance as between the two holes on cross bar. See illustration on next page.
- 2. Drill the holes at the marked points on the all and insert the wall anchors into the holes. Place the mounting bar over the outlet box and secure with anchor screws.
- 3. Attach the Frame over the mounting bar. After the wire connection is completed, secure with ball nut.
- 4. Screw the stem onto the coupling on the frame and secure with a hex nut. Slide the smaller tube, check ring , metal ring, check ring, larger tube and check ring in that order over the stem. Secure with a hex nut.
- 5. Place the vase cap over the end of the stem and secure with the finial.
- 6. Dress the crystals as illustrated.

## Crystal Sets

(1)32mm + (1)30mm + (1)58mm Baguette + (1)26mm + (1)24mm + (1)22mm + (1)18mm + (1)16mm + (1)14mm A. 66 Sets.

(1)32mm + (1)58mm Baguette + (1)24mm + B. 33 Sets.

(1)16mm + (1)14mm + (1)12mm