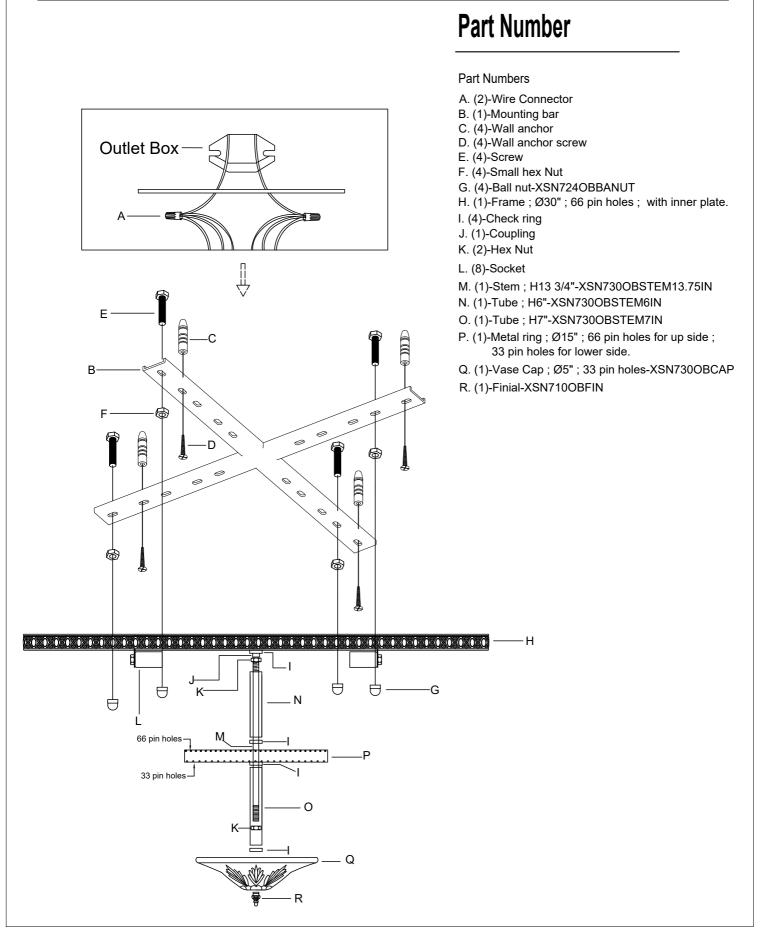

## **HOW TO INSTALL:**

Place the fixture parts on a soft cloth-covered platform before installation of fixture.

- 1. Place the cross bar over the outlet box and mark the four points on the ceiling at the same distance as between the two holes on cross bar. See illustration on next page.
- 2. Drill the holes at the marked points on the all and insert the wall anchors into the holes. Place the mounting bar over the outlet box and secure with anchor screws.
- 3. Attach the Frame over the mounting bar. After the wire connection is completed, secure with ball nut.
- 4. Screw the stem onto the coupling on the frame and secure with a hex nut. Slide the smaller tube, check ring , metal ring, check ring, larger tube and check ring in that order over the stem. Secure with a hex nut.
- 5. Place the vase cap over the end of the stem and secure with the finial.
- 6. Dress the crystals as illustrated.