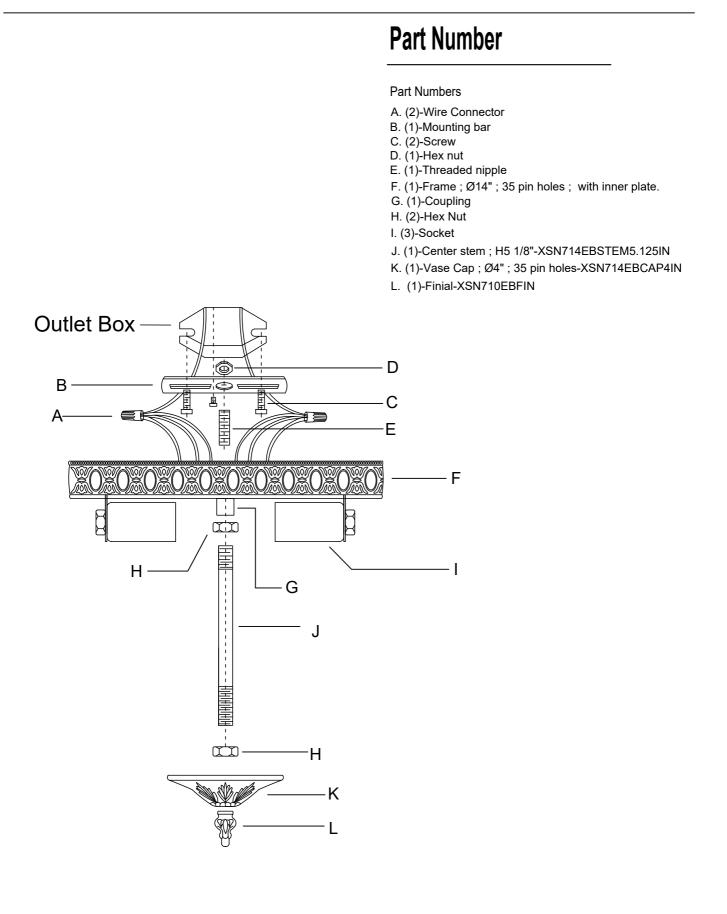

## HOW TO INSTALL:

Place the fixture parts on a soft cloth-covered platform before installation of fixture.

- 1. Install the mounting bar onto the outlet box.
- Raise the Frame up over the threaded nipple on the mounting bar.
  After the wire connection is completed, Secure with the coupling.
- 3. Screw the center stem onto the coupling and secure with the nut.
- Adjust the hex nut along the bottom end of the center stem to allow the vase cap to stay in the correct position. Secure the cap with the finial.
- 5. Dress the crystals as illustrated.