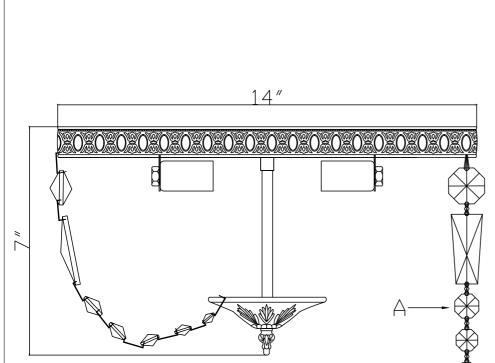

## HOW TO INSTALL:

Place the fixture parts on a soft cloth-covered platform before installation of fixture.

- 1. Install the mounting bar onto the outlet box.
- Raise the Frame up over the threaded nipple on the mounting bar.
  After the wire connection is completed, Secure with the coupling.
- 3. Screw the center stem onto the coupling and secure with the nut.
- Adjust the hex nut along the bottom end of the center stem to allow the vase cap to stay in the correct position. Secure the cap with the finial.
- 5. Dress the crystals as illustrated.