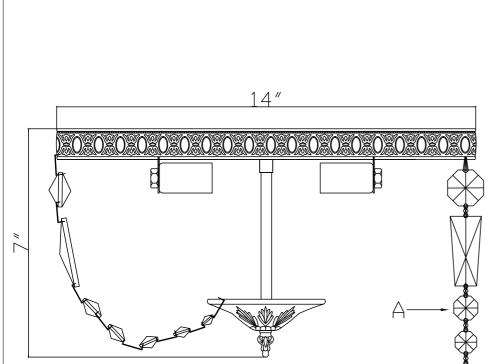

## HOW TO INSTALL:

Place the fixture parts on a soft cloth-covered platform before installation of fixture.

- 1. Install the mounting bar onto the outlet box.
- Raise the Frame up over the threaded nipple on the mounting bar. After the wire connection is completed, Secure with the coupling.
- 3. Screw the center stem onto the coupling and secure with the nut.
- Adjust the hex nut along the bottom end of the center stem to allow the vase cap to stay in the correct position. Secure the cap with the finial.
- 5. Dress the crystals as illustrated.

A. 35Sets. (1)28mm + (1)58mm Baguette + (1)20mm + (1)18mm + (1)16mm + (1)14mm + (1)12mm

WARNING: This product can expose you to Lead, which is known to the State of California to cause cancer and/or birth defects or reproductive harm. For more information go to www.p65warnings.ca.gov