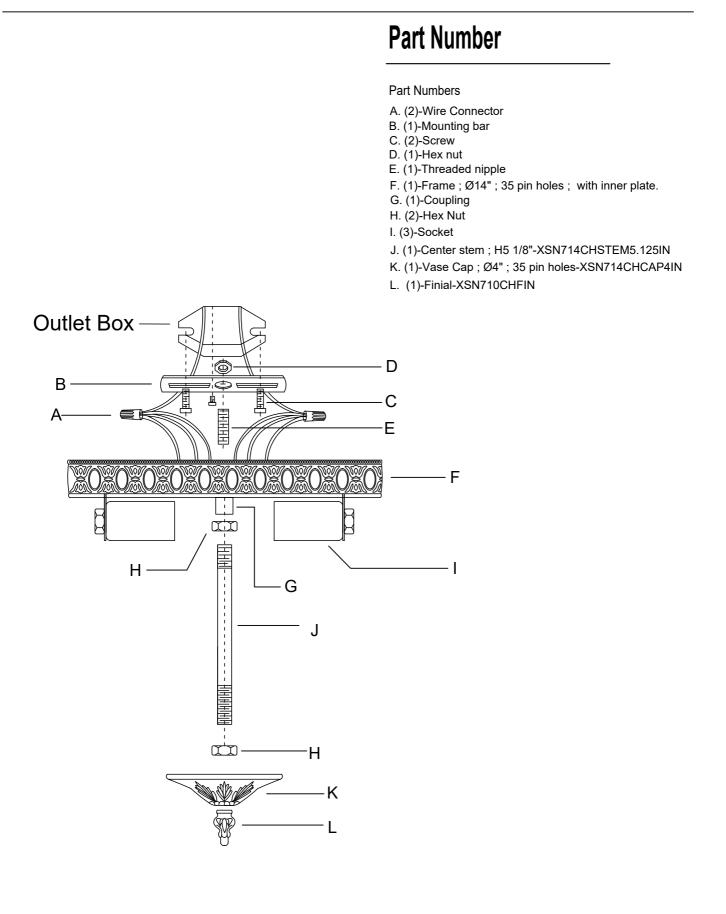

## HOW TO INSTALL:

Place the fixture parts on a soft cloth-covered platform before installation of fixture.

- 1. Install the mounting bar onto the outlet box.
- Raise the Frame up over the threaded nipple on the mounting bar. After the wire connection is completed, Secure with the coupling.
- 3. Screw the center stem onto the coupling and secure with the nut.
- Adjust the hex nut along the bottom end of the center stem to allow the vase cap to stay in the correct position. Secure the cap with the finial.
- 5. Dress the crystals as illustrated.