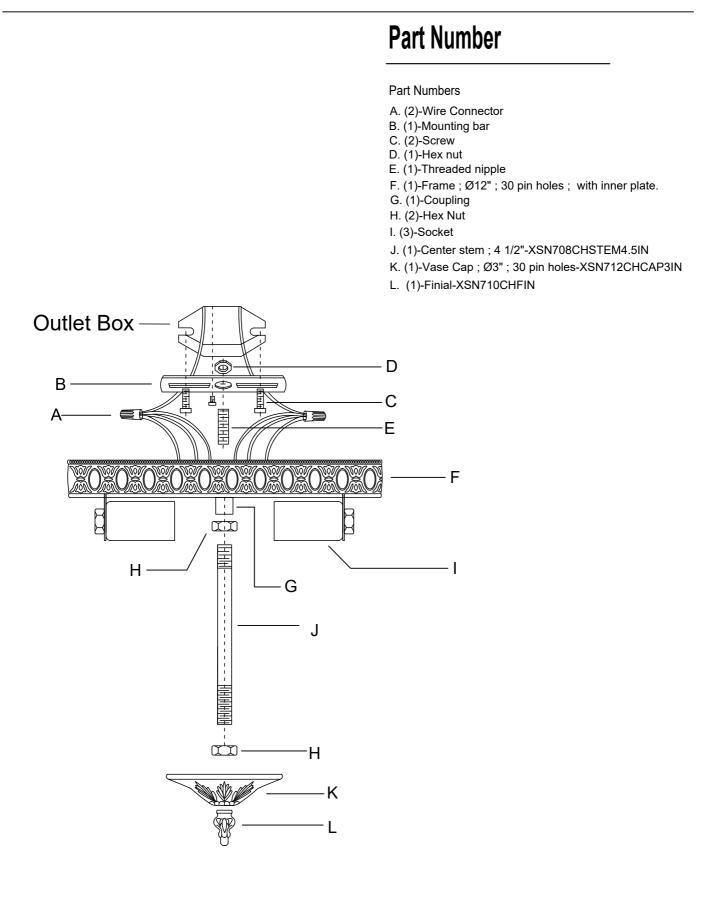

#### HOW TO INSTALL:

Place the fixture parts on a soft cloth-covered platform before installation of fixture.

- 1. Install the mounting bar onto the outlet box.
- Raise the Frame up over the threaded nipple on the mounting bar. After the wire connection is completed, Secure with the coupling.
- 3. Screw the center stem onto the coupling and secure with the nut.
- Adjust the hex nut along the bottom end of the center stem to allow the vase cap to stay in the correct position. Secure the cap with the finial.
- 5. Dress the crystals as illustrated.