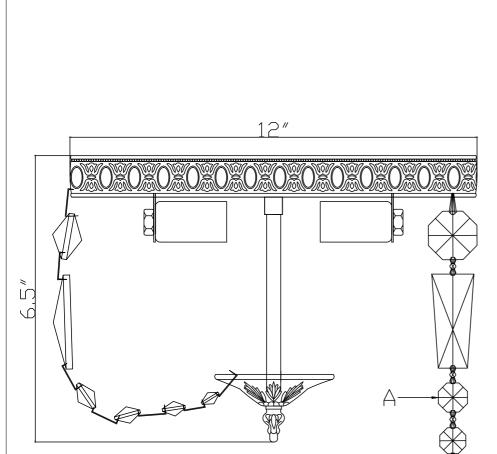

#### HOW TO INSTALL:

Place the fixture parts on a soft cloth-covered platform before installation of fixture.

- 1. Install the mounting bar onto the outlet box.
- Raise the Frame up over the threaded nipple on the mounting bar. After the wire connection is completed, Secure with the coupling.
- 3. Screw the center stem onto the coupling and secure with the nut.
- Adjust the hex nut along the bottom end of the center stem to allow the vase cap to stay in the correct position. Secure the cap with the finial.
- 5. Dress the crystals as illustrated.

**Crystal Sets** 

A. 30Sets. (1)28mm + (1)58mm Baguette + (1)18mm + (1)16mm + (1)14mm + (1)12mm

WARNING: This product can expose you to Lead, which is known to the State of California to cause cancer and/or birth defects or reproductive harm. For more information go to www.p65warnings.ca.gov