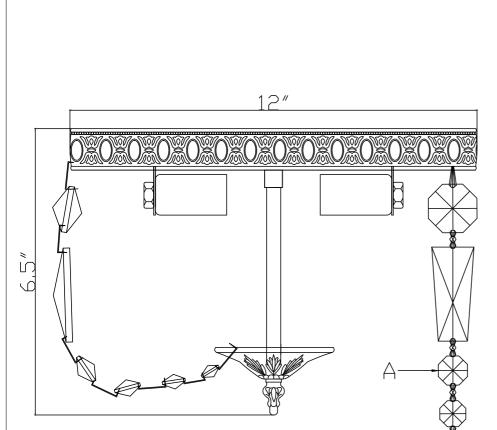

## HOW TO INSTALL:

Place the fixture parts on a soft cloth-covered platform before installation of fixture.

- 1. Install the mounting bar onto the outlet box.
- Raise the Frame up over the threaded nipple on the mounting bar. After the wire connection is completed, Secure with the coupling.
- 3. Screw the center stem onto the coupling and secure with the nut.
- Adjust the hex nut along the bottom end of the center stem to allow the vase cap to stay in the correct position. Secure the cap with the finial.
- 5. Dress the crystals as illustrated.

**Crystal Sets** 

A. 30Sets. (1)28mm + (1)58mm Baguette + (1)18mm + (1)16mm + (1)14mm + (1)12mm

WARNING: This product can expose you to Lead, which is known to the State of California to cause cancer and/or birth defects or reproductive harm. For more information go to www.p65warnings.ca.gov