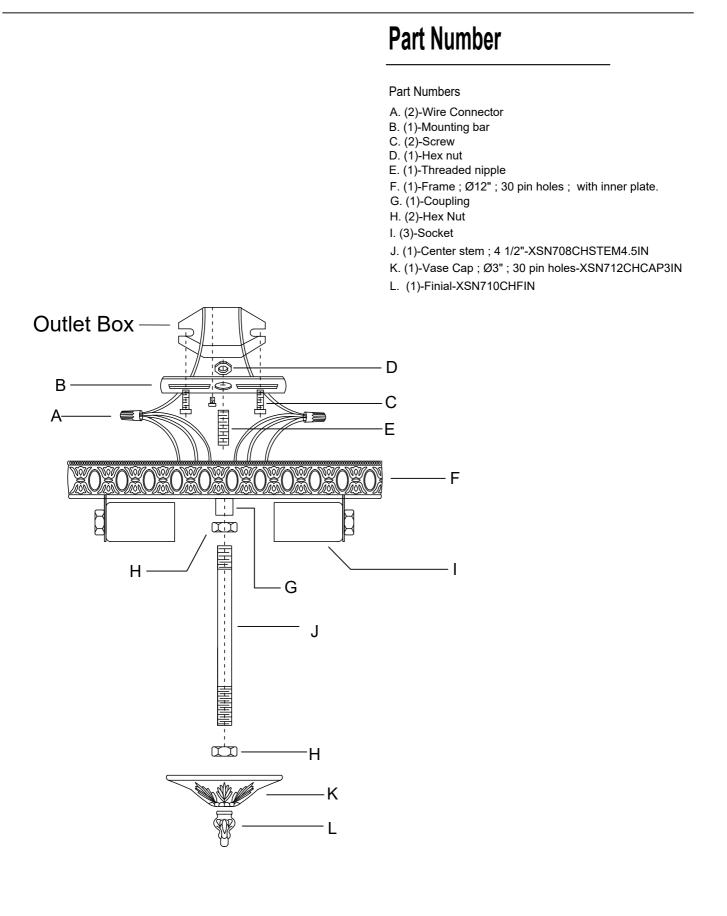

## HOW TO INSTALL:

Place the fixture parts on a soft cloth-covered platform before installation of fixture.

- 1. Install the mounting bar onto the outlet box.
- Raise the Frame up over the threaded nipple on the mounting bar. After the wire connection is completed, Secure with the coupling.
- 3. Screw the center stem onto the coupling and secure with the nut.
- Adjust the hex nut along the bottom end of the center stem to allow the vase cap to stay in the correct position. Secure the cap with the finial.
- 5. Dress the crystals as illustrated.