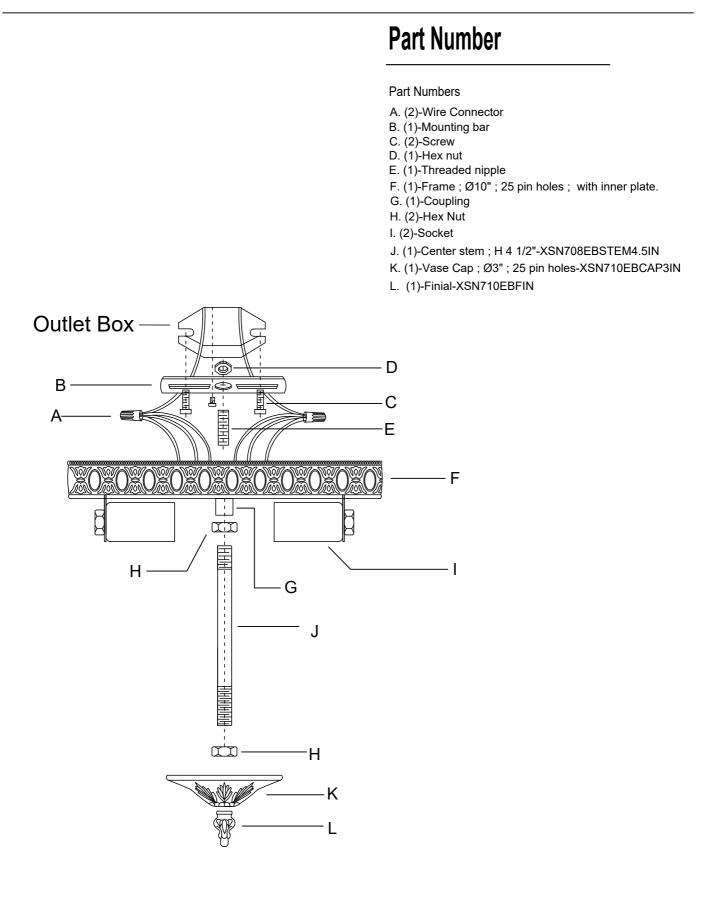

## HOW TO INSTALL:

Place the fixture parts on a soft cloth-covered platform before installation of fixture.

- 1. Install the mounting bar onto the outlet box.
- Raise the Frame up over the threaded nipple on the mounting bar.
  After the wire connection is completed, Secure with the coupling.
- 3. Screw the center stem onto the coupling and secure with the nut.
- Adjust the hex nut along the bottom end of the center stem to allow the vase cap to stay in the correct position.
  Secure the cap with the finial.
- 5. Dress the crystals as illustrated.