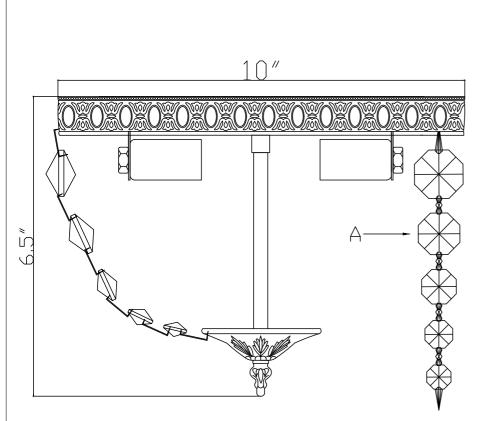

## HOW TO INSTALL:

Place the fixture parts on a soft cloth-covered platform before installation of fixture.

- 1. Install the mounting bar onto the outlet box.
- Raise the Frame up over the threaded nipple on the mounting bar.
  After the wire connection is completed, Secure with the coupling.
- 3. Screw the center stem onto the coupling and secure with the nut.
- Adjust the hex nut along the bottom end of the center stem to allow the vase cap to stay in the correct position.
  Secure the cap with the finial.
- 5. Dress the crystals as illustrated.

**Crystal Sets** 

A. 25Sets. (1)28mm + (1)26mm + (1)20mm + (1)16mm + (1)14mm WARNING: This product can expose you to Lead, which is known to the State of California to cause cancer and/or birth defects or reproductive harm. For more information go to www.p65warnings.ca.gov