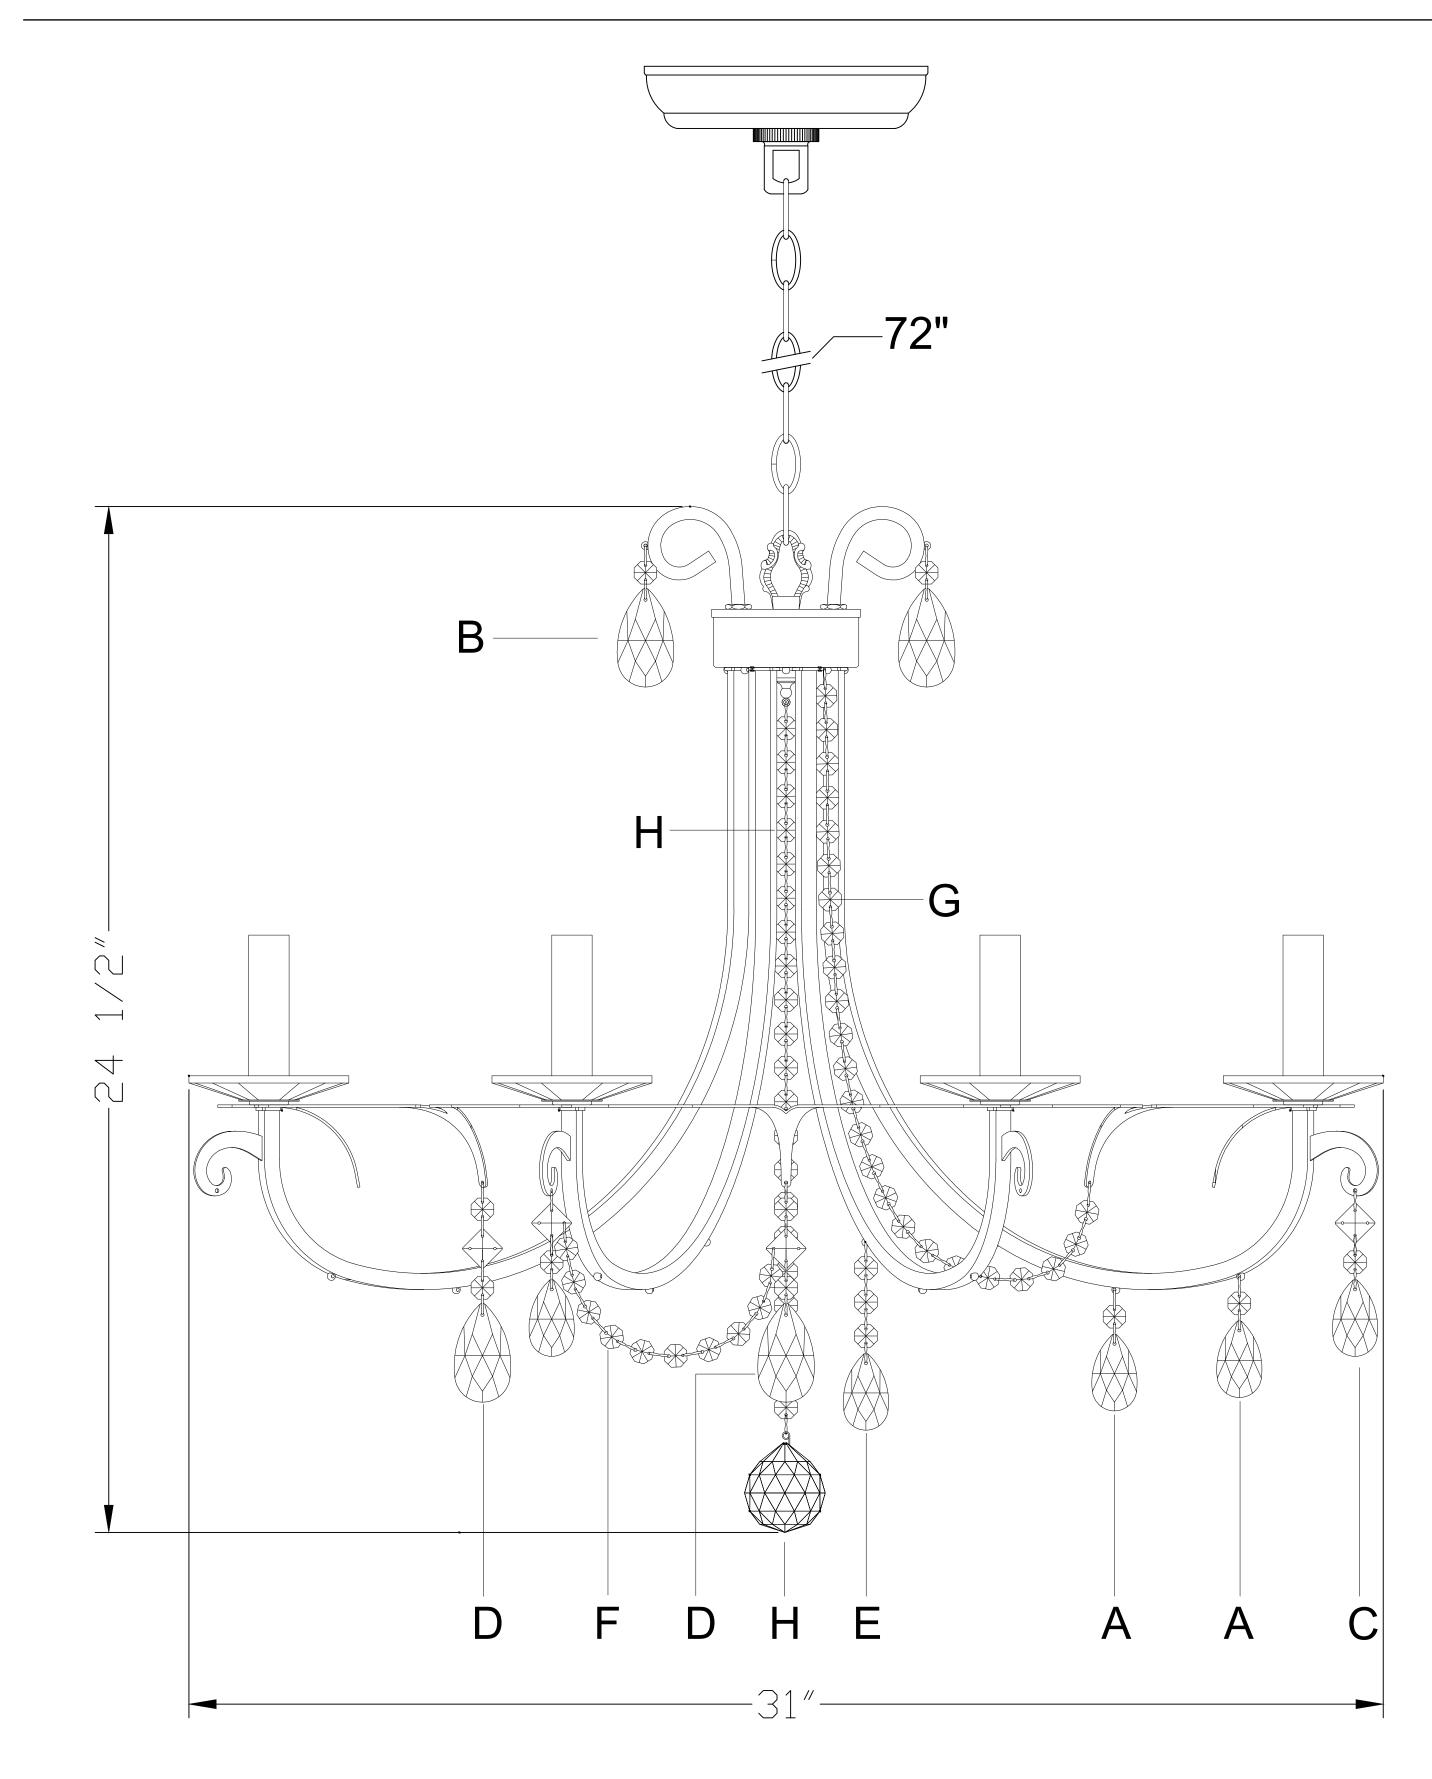

#### ASSEMBLY INSTRUCTION MODEL #6828-CH-CL-MWP

All electrical components must be installed by a licensed electrician in accordance with the National Electric Code and the appropriate

You will need 8-Candelabra Base Bulb

#### How to Install

Place the fixture on a soft cloth covered table during the assembly.

1.Place the top assembly over the frame and secure with the loop

2.Space the arms out equally.

3.Insert one section of the scroll ring in between two adjacent sockets. (making sure the indent fits over the threaded nipple) and seat it underneath the metal washer on the socket. Repeat for all sections of the scroll ring.

4.After all the sections of the scroll ring are inserted underneath the sockets, secure in place by tightening a hex nut using the provided wrench.

5.Place the candle sleeve and crystal bobeche over the socket.

6.After safely attaching the fixture into outlet box, install bobeches, bulbs and proceed

A

- $\mathsf{F}$
- $\mathsf{G} \quad \textcircled{} \mathsf{G} \quad \r{} \mathsf{G} \quad \r{$

 $\mathsf{H} \quad \overset{}{\longrightarrow} \overset{}{\overset}{\longrightarrow} \overset{}{\longrightarrow} \overset{}{\longrightarrow} \overset{}{\longrightarrow} \overset{}{\longrightarrow} \overset{}{\longrightarrow} \overset{}{\longrightarrow} \overset{}{\longrightarrow} \overset{}{$ 

toconnecting the power

7.Dress the crystals as illustrated.

### **Crystal Sets**

- A. (14mm+50mm)x16sets
- B. (14mm+63mm)x8sets
- C. (Square+14mm+50mm)x8sets
- D. (14mm+Square+14mm+63mm)x8sets
- E. (14mmx3pcs+50mm)x8sets
- F. (14mmx10pcs)x16set
- G. (14mmx26pcs)x8set
- H. (14mmx21pcs+50mm Ball)x1set