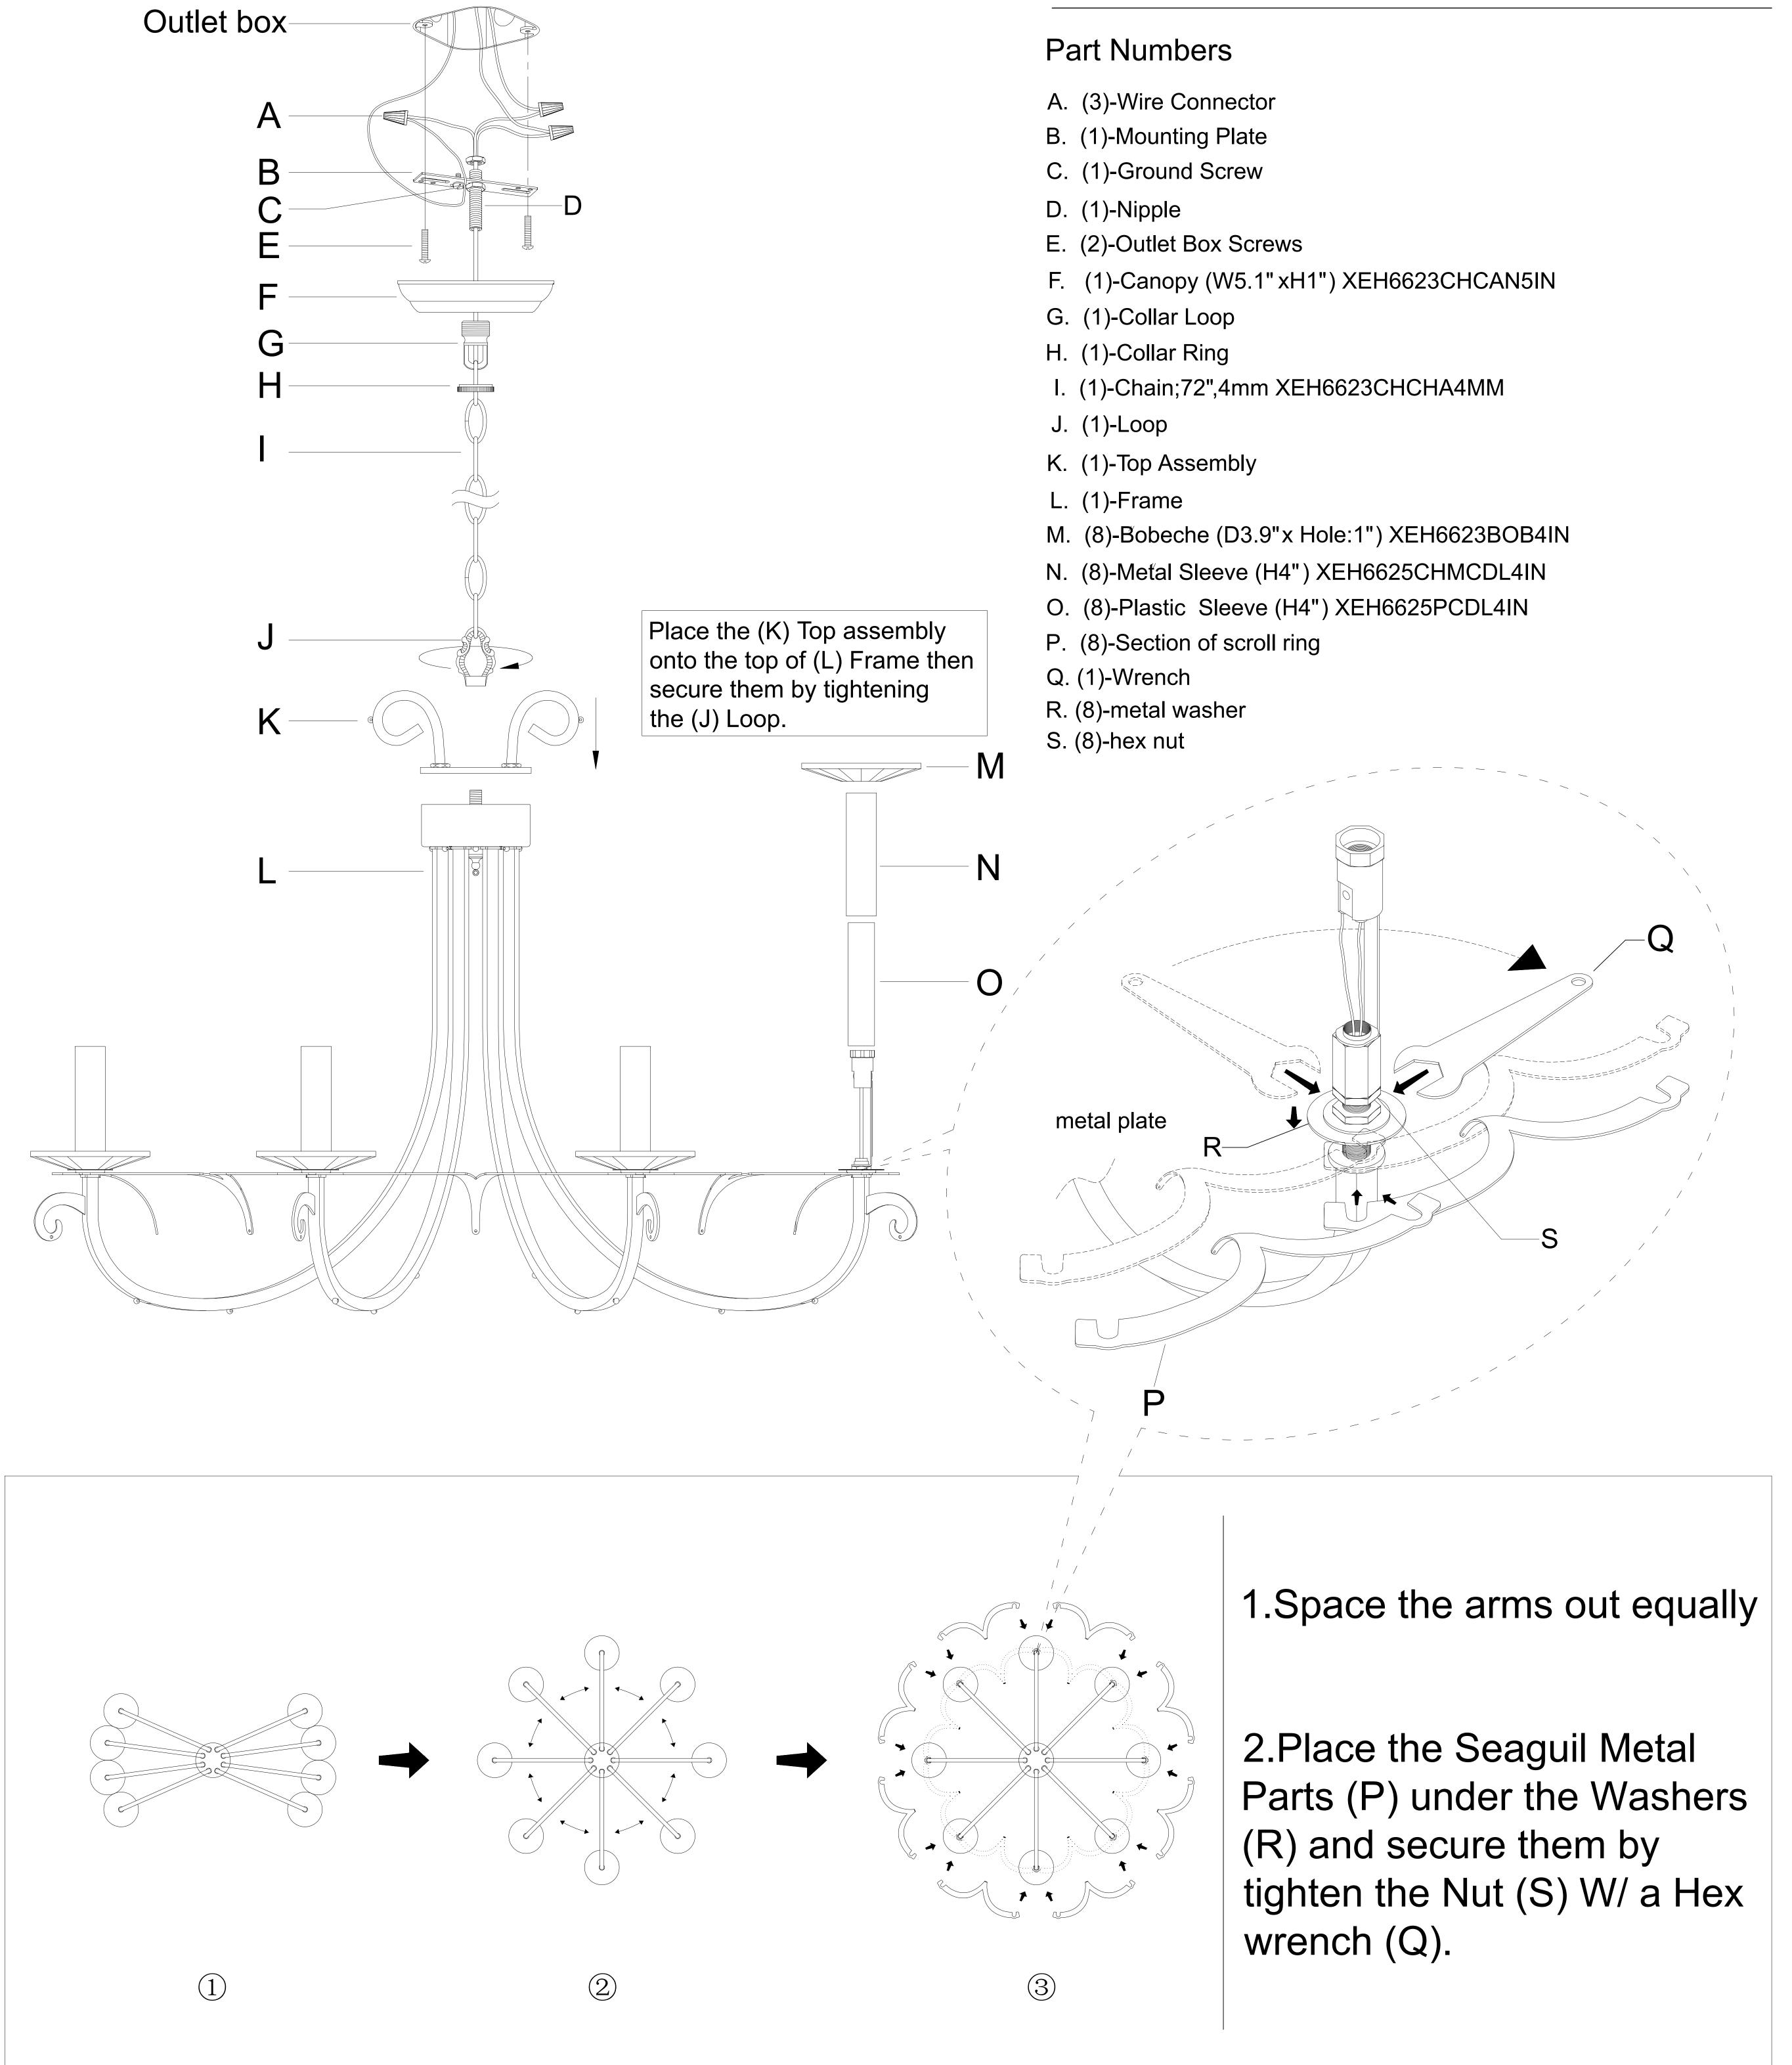

#### How to Install

Place the fixture on a soft cloth covered table during the assembly.

1.Place the top assembly over the frame and secure with the loop

2.Space the arms out equally.

3.Insert one section of the scroll ring in between two adjacent sockets. (making sure the indent fits over the threaded nipple) and seat it underneath the metal washer on the socket. Repeat for all sections of the scroll ring.

4.After all the sections of the scroll ring are inserted underneath the sockets, secure in place by tightening a hex nut using the provided wrench.

5.Place the candle sleeve and crystal bobeche over the socket.

6.After safely attaching the fixture into outlet box, install bobeches, bulbs and proceed

A

- $\mathsf{F}$
- $\mathsf{G} \quad \textcircled{} \mathsf{G} \quad \r{} \mathsf{G} \quad \r{$

 $\mathsf{H} \quad \overset{}{\longrightarrow} \overset{}{\overset}{\longrightarrow} \overset{}{\longrightarrow} \overset{}{\longrightarrow} \overset{}{\longrightarrow} \overset{}{\longrightarrow} \overset{}{\longrightarrow} \overset{}{\longrightarrow} \overset{}{\longrightarrow} \overset{}{$ 

## Part Number