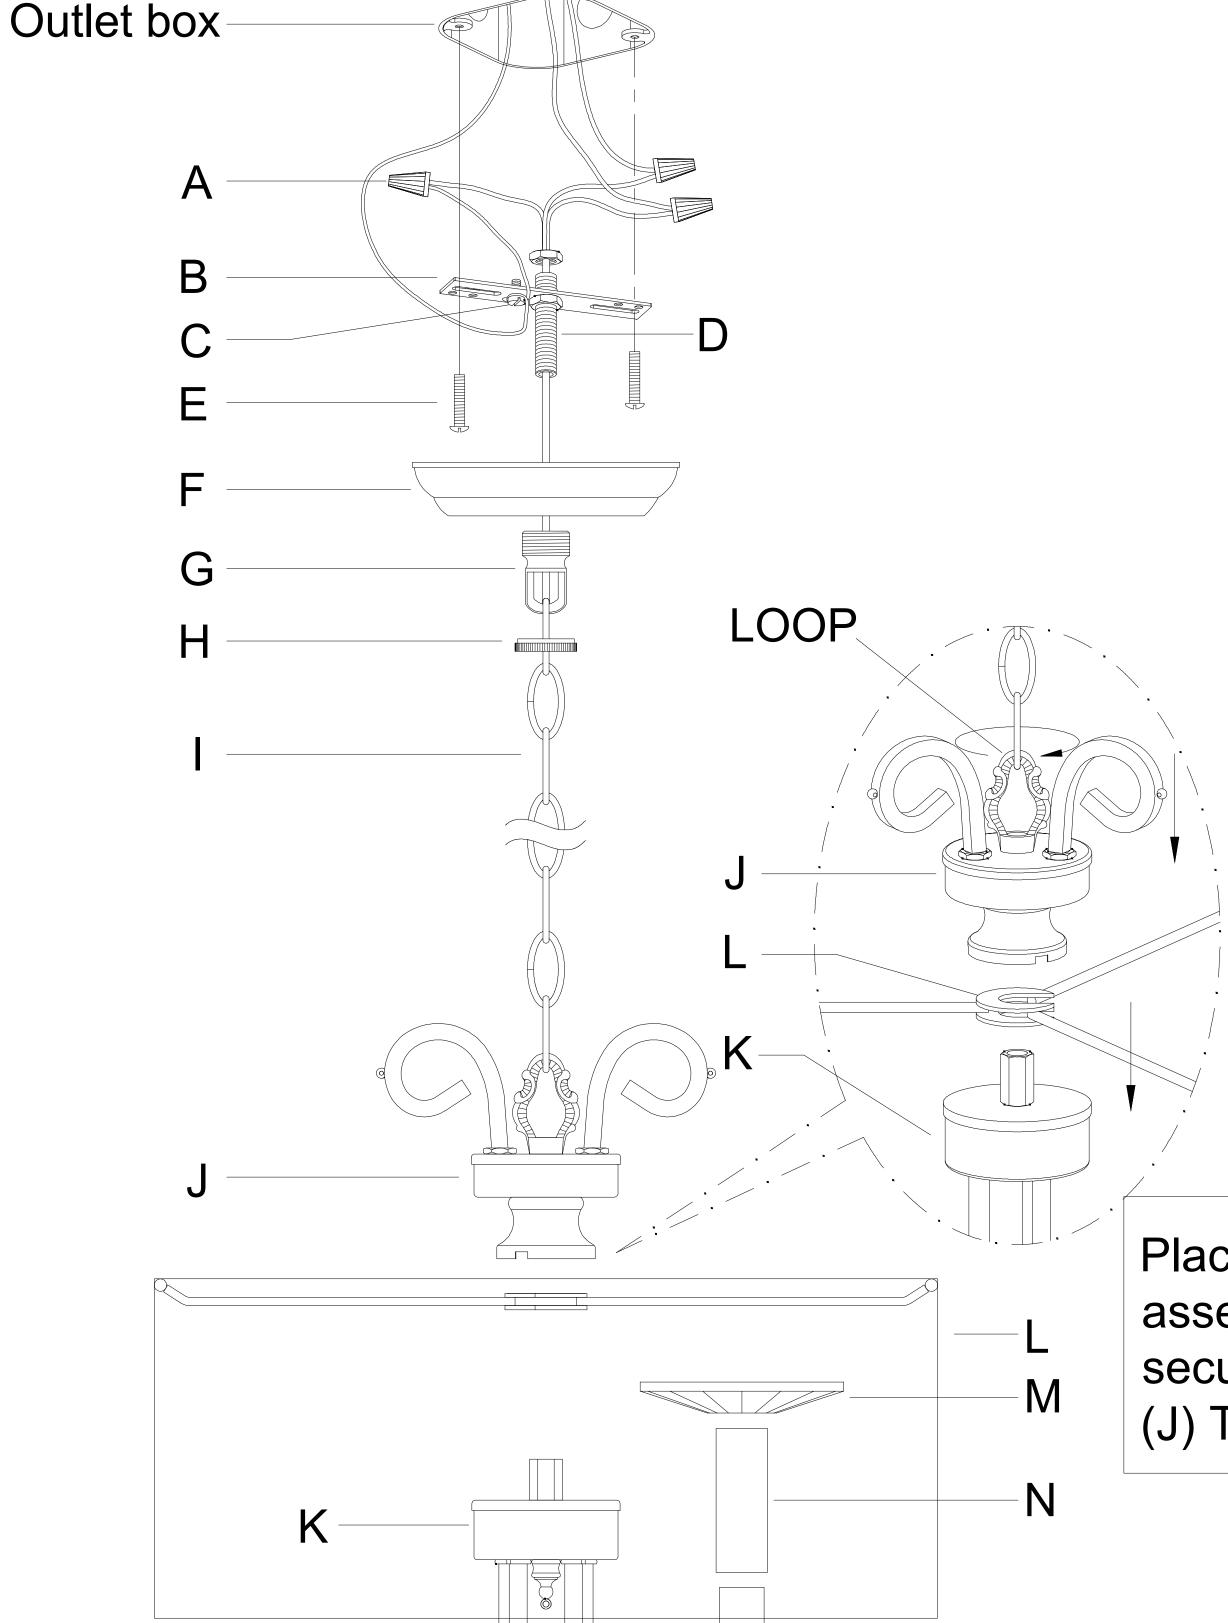

### How to Install

For hanging:

1.Place the shade over the frame then place the top assembly over the shade .Make sure the slot in the top assembly is aligned with the shade spoke. Secure the shade with the loop.

#### Part Numbers

- A. (3)-Wire Connector
- B. (1)-Mounting Plate
- C. (1)-Ground Screw
- D. (1)-Nipple
- E. (2)-Outlet Box Screws
- F. (1)-Canopy 1 (W5.1"xH1") XEH6623CHCAN5IN
- G. (1)-Collar Loop
- H. (1)-Collar Ring
- I. (1)-Chain;72″,4mm XEH6623CHCHA4MM
- J. (1)-Top Assembly
- K. (1)-Frame
- L. (1)-Fabric Shade (W14"xH6.5") XEH6623SHA14IN
- M. (3)-Bobeche (D3.9" x Hole:1") XEH6623BOB4IN
- N. (3)-Metal Sleeve (H2.75")XEH6623CHMCDL2.75IN
- O. (3)-Plastic Sleeve (H2.75") XEH6623PCDL2.75IN
- P. (1)-Canopy 2(W4.25"xH1") XEH6623CHCAN4.25IN
- Q. (2)-Ball Nuts XEH6623CHBANUT
- R. (2)-Screws
- S. (3)-Wire Connector

Place the (L) Fabric shade and (J) Top assembly on top of (K) Frame then secure by tightening the loop on the (J) Top Assembly.