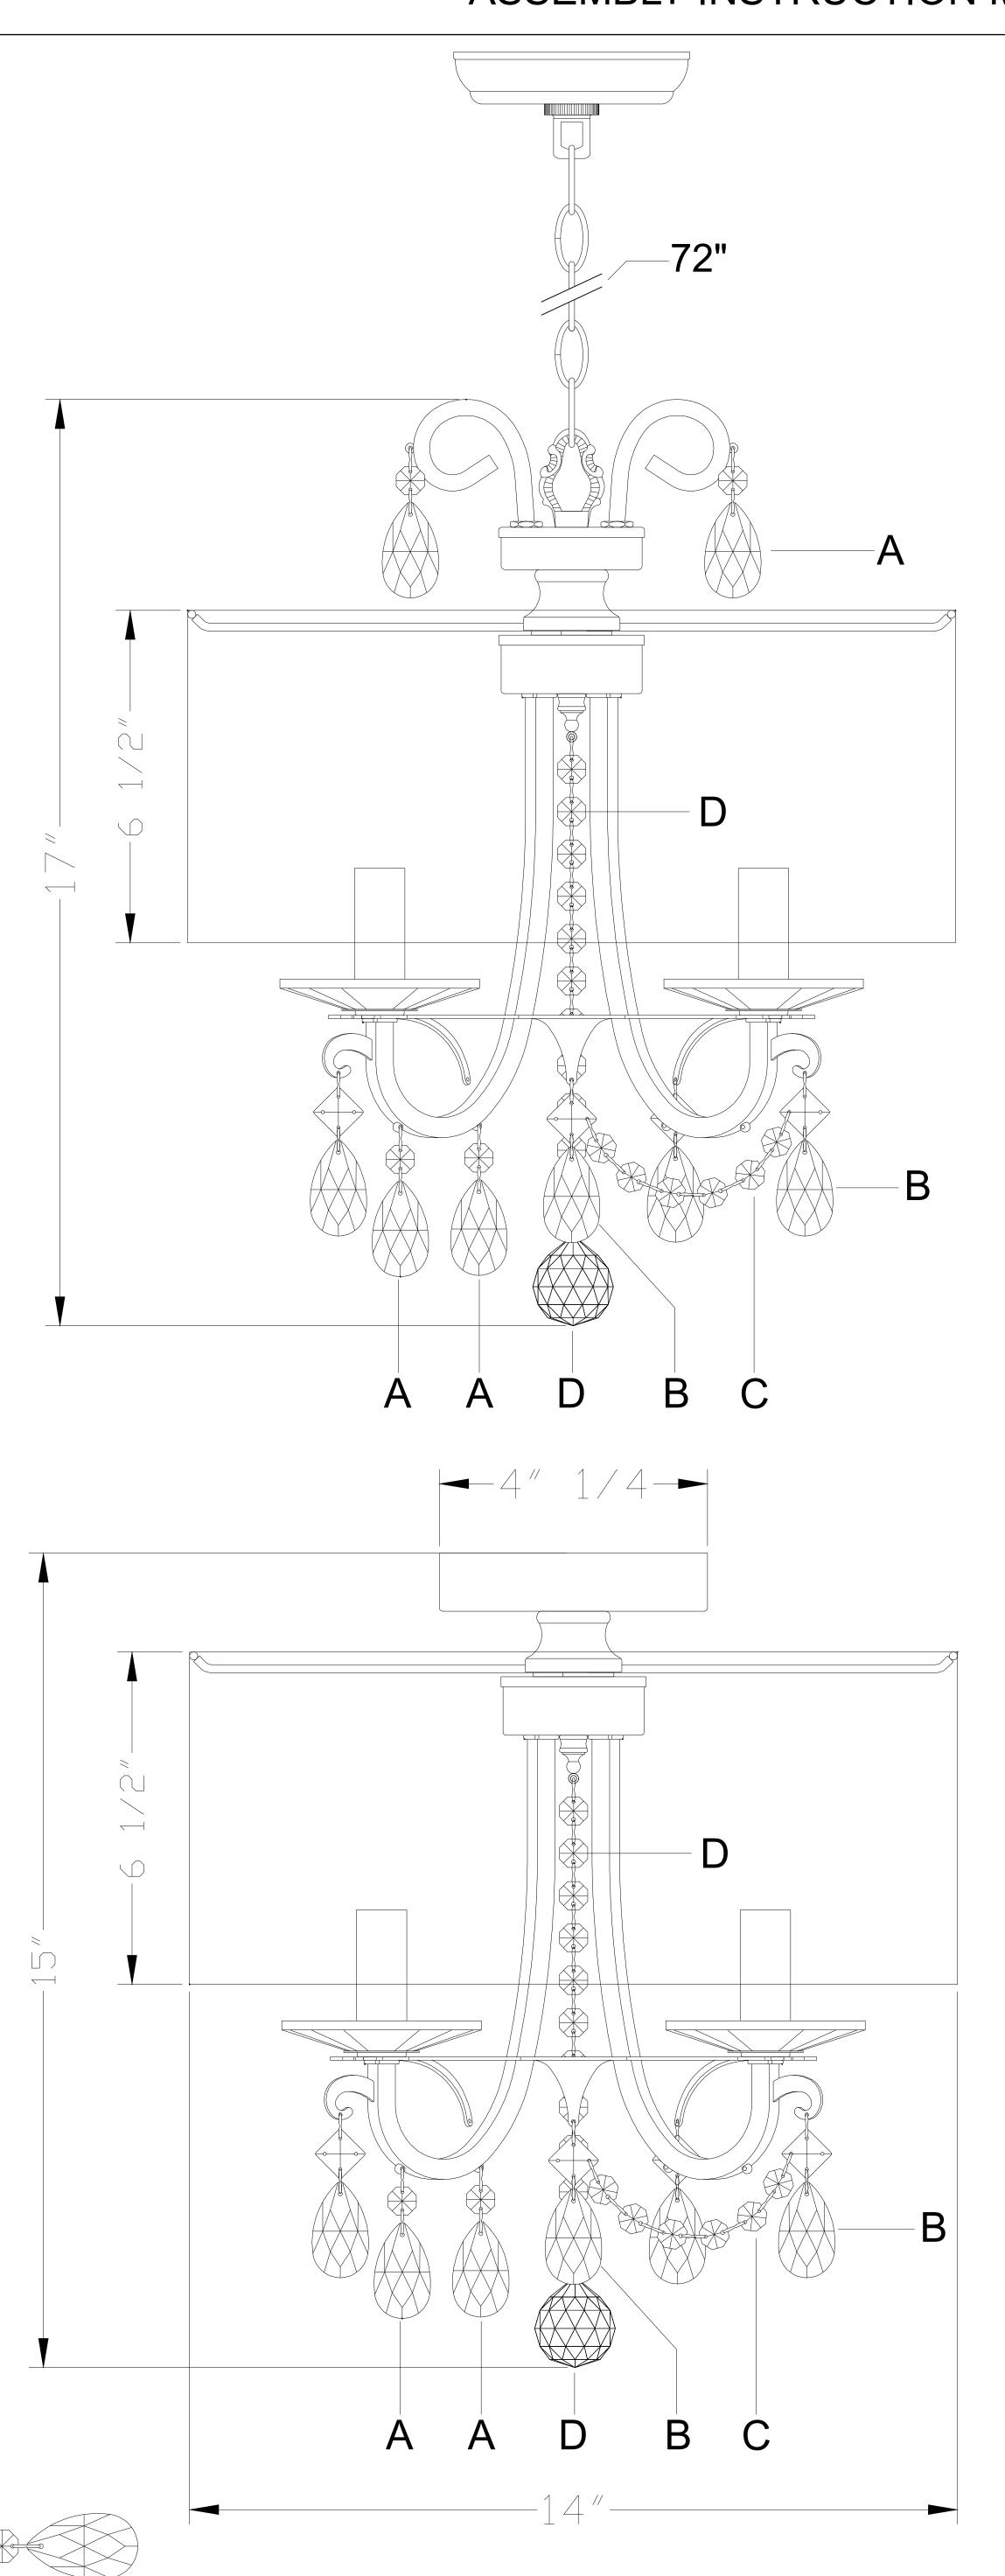

For ceiling:

- 1.Place the shade over the frame then place the canopy 2 over the shade .Make sure the slot in canopy 2 is aligned with the shade spoke. Secure the shade with a hex nut.
- 2.After safely attaching the fixture into the outlet box, install bobeches, bulbs and proceed to connecting the power
- 3. When you begin to dress the fixture, start with packet labeled (A)
- 4.IMPORTANT: Apply crystal sets in alphabetical order

## **Crystal Sets**

- A. (14mm+50mm)x9sets
- B. (Square+50mm)x6sets
- C. (14mmx6Pcs)x6sets
- D. (14mmx11Pcs+30mm Ball)x1set

MARNING: This product can expose you to lead which is known to the State of California to cause cancer and/or birth defects or reproductive harm For more in formation go to www.P65W.arnings.ca.gov

#### Part Numbers

- A. (3)-Wire Connector
- B. (1)-Mounting Plate
- C. (1)-Ground Screw
- D. (1)-Nipple
- E. (2)-Outlet Box Screws
- F. (1)-Canopy 1 (W5.1"xH1") XEH6623CHCAN5IN
- G. (1)-Collar Loop
- H. (1)-Collar Ring
- I. (1)-Chain;72″,4mm XEH6623CHCHA4MM
- J. (1)-Top Assembly
- K. (1)-Frame
- L. (1)-Fabric Shade (W14"xH6.5") XEH6623SHA14IN
- M. (3)-Bobeche (D3.9" x Hole:1") XEH6623BOB4IN
- N. (3)-Metal Sleeve (H2.75")XEH6623CHMCDL2.75IN
- O. (3)-Plastic Sleeve (H2.75") XEH6623PCDL2.75IN
- P. (1)-Canopy 2(W4.25"xH1") XEH6623CHCAN4.25IN
- Q. (2)-Ball Nuts XEH6623CHBANUT
- R. (2)-Screws
- S. (3)-Wire Connector

Place the (L) Fabric shade and (J) Top assembly on top of (K) Frame then secure by tightening the loop on the (J) Top Assembly.