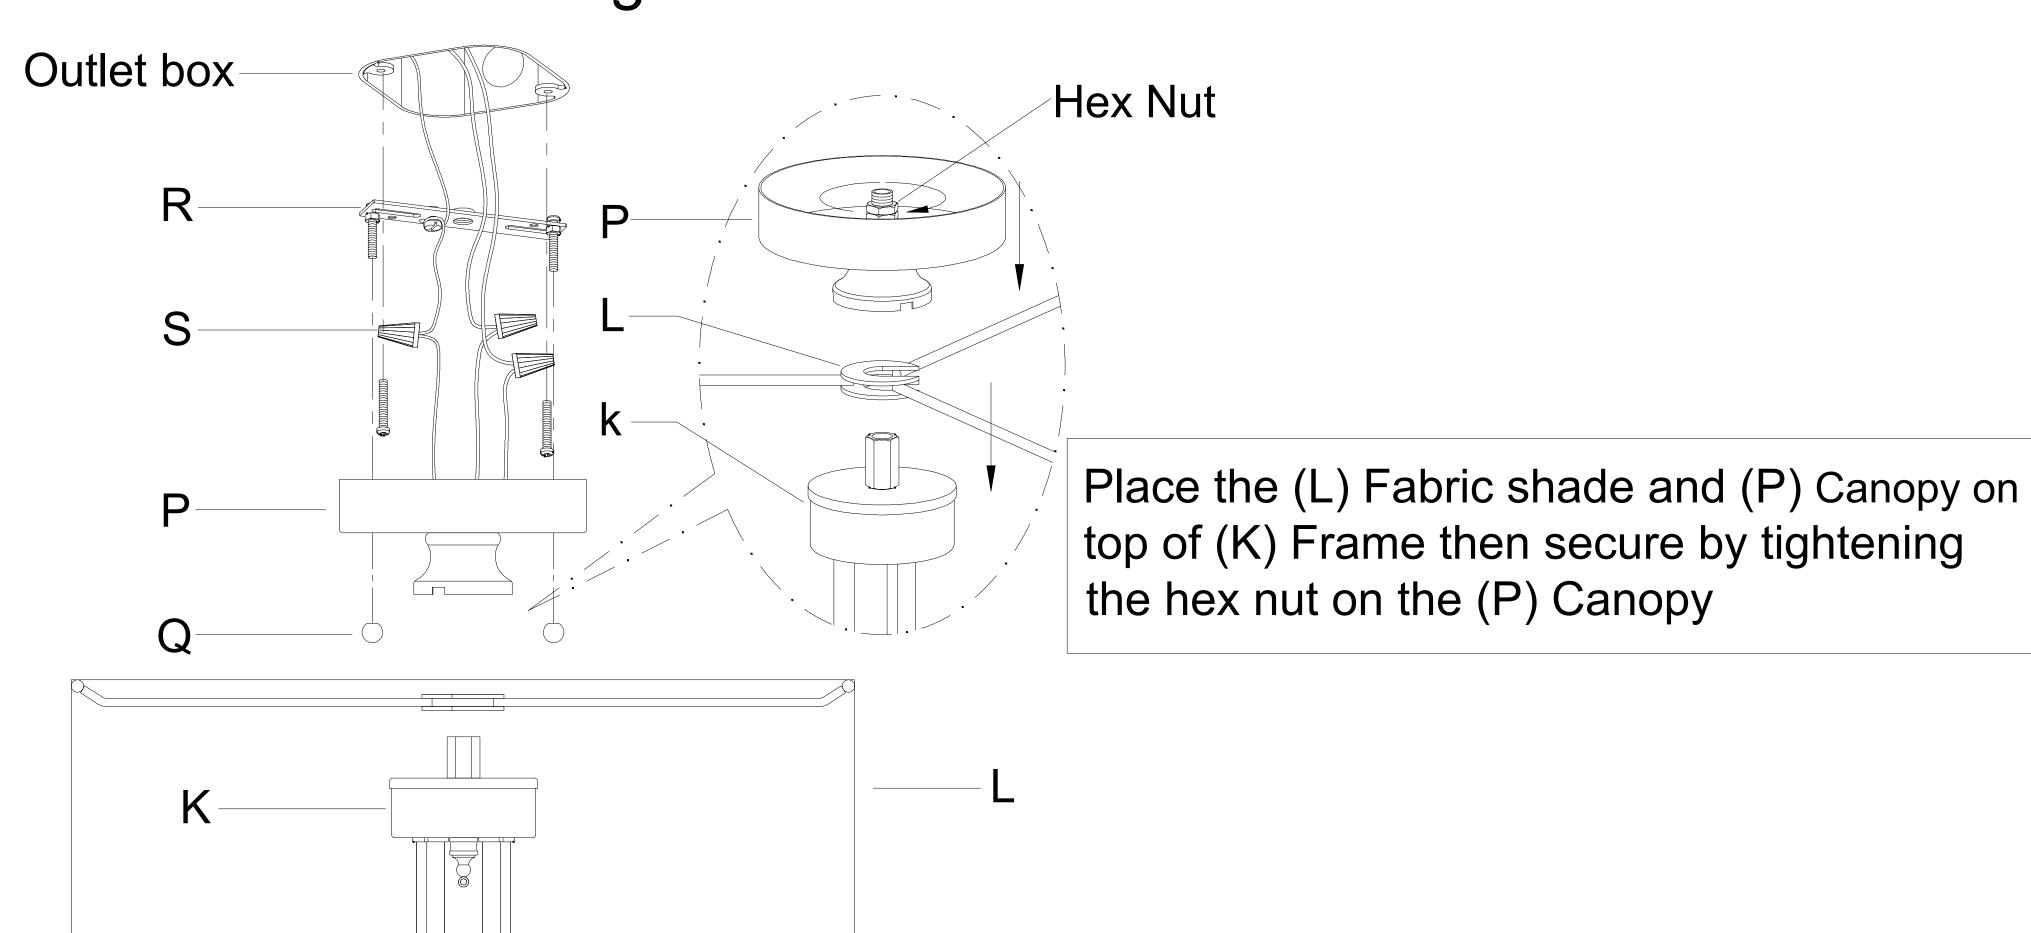

For ceiling:

- 1.Place the shade over the frame then place the canopy 2 over the shade .Make sure the slot in canopy 2 is aligned with the shade spoke. Secure the shade with a hex nut.
- 2.After safely attaching the fixture into the outlet box, install bobeches, bulbs and proceed to connecting the power
- 3. When you begin to dress the fixture, start with packet labeled (A)
- 4.IMPORTANT: Apply crystal sets in alphabetical order

#### Part Numbers

- A. (3)-Wire Connector
- B. (1)-Mounting Plate
- C. (1)-Ground Screw
- D. (1)-Nipple
- E. (2)-Outlet Box Screws
- F. (1)-Canopy 1 (W5.1"xH1") XEH6623CHCAN5IN
- G. (1)-Collar Loop
- H. (1)-Collar Ring
- I. (1)-Chain;72″,4mm XEH6623CHCHA4MM
- J. (1)-Top Assembly
- K. (1)-Frame
- L. (1)-Fabric Shade (W14"xH6.5") XEH6623SHA14IN
- M. (3)-Bobeche (D3.9" x Hole:1") XEH6623BOB4IN
- N. (3)-Metal Sleeve (H2.75")XEH6623CHMCDL2.75IN
- O. (3)-Plastic Sleeve (H2.75") XEH6623PCDL2.75IN
- P. (1)-Canopy 2(W4.25"xH1") XEH6623CHCAN4.25IN
- Q. (2)-Ball Nuts XEH6623CHBANUT
- R. (2)-Screws
- S. (3)-Wire Connector

## For Ceiling