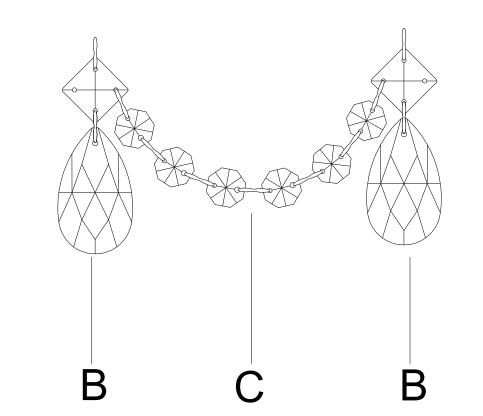

## **Crystal Sets**

- A. (14mm+50mm)x9sets
- B. (Square+50mm)x6sets
- C. (14mmx6Pcs)x6sets
- D. (14mmx11Pcs+30mm Ball)x1set

MARNING: This product can expose you to lead which is known to the State of California to cause cancer and/or birth defects or reproductive harm For more in formation go to www.P65W.arnings.ca.gov