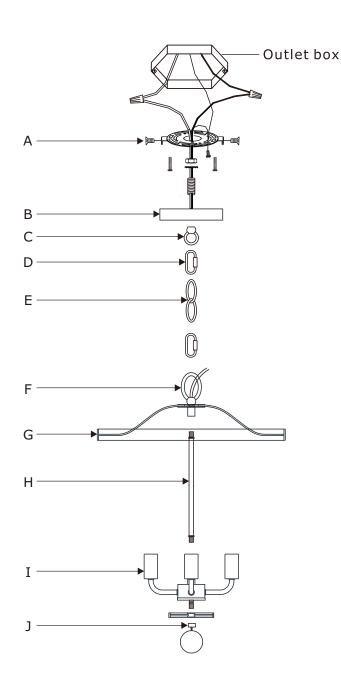

# **Part Number**

- A. (1) Mounting Hardware
- B. (1) Canopy(W5.51",H0.98") #XRE604MKCAN5.51IN
- C. (1) Fixture Loop1
- D. (2) Quick Link
- E. (1) Hanging Chain(72",4mm) #XRE603MKCHA4MM
- F. (1) Fixture Loop2
- G. (1) Top Banding Frame H. (1) Center Stem(9.45",9.7mm)
- I. (1) Cluster
- J. (1) Finial #XRE604MKFIN