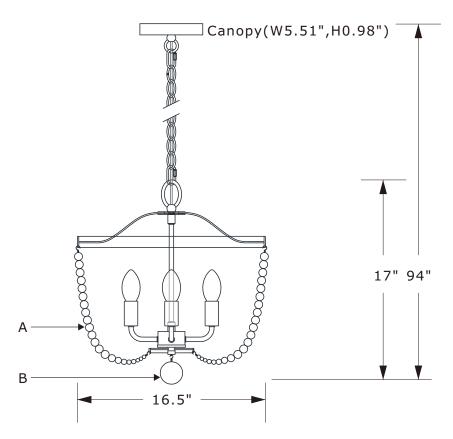

## For hanging:

- 1.Do a complete inventory of all parts and components before you start installation.
- 2. Attach the center stem assembly onto the light cluster.
- 3. Attach the other end of the center stem onto the swivel. Attach the bottom ring onto the bottom of cluster. Secure it with Drop "B".
- 4.Dress the fixture with beads "A" as illustrated.

### For ceiling:

- 1.Repeat step#1-3 above.
- Remove the fixture loop and attach the canopy onto the top of fixture. Secure it with hex nut.

## **Bead Sets**

A.40 Sets.

(14)18mm + (1)16mm +

(1)14mm + (1)12mm +

(2)10mm + (3)8mm

B.1 Set.

(1)50mm

WARNING: This product can expose you to Lead, which is known to the State of California to cause cancer and/or birth defects or reproductive harm. For more information go to www.P65Warnings.ca.gov.

# **Part Number**

- A. (1) Mounting Hardware
- B. (1) Canopy(W5.51",H0.98") #XRE604MKCAN5.51IN
- C. (1) Fixture Loop1
- D. (2) Quick Link
- E. (1) Hanging Chain(72",4mm) #XRE603MKCHA4MM
- F. (1) Fixture Loop2
- G. (1) Top Banding Frame H. (1) Center Stem(9.45",9.7mm)
- I. (1) Cluster
- J. (1) Finial #XRE604MKFIN