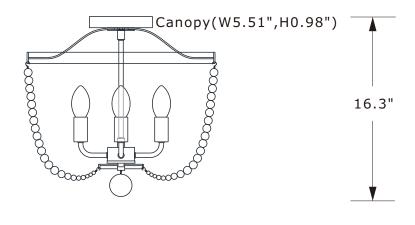

## For hanging:

- 1.Do a complete inventory of all parts and components before you start installation.
- 2. Attach the center stem assembly onto the light cluster.
- 3. Attach the other end of the center stem onto the swivel. Attach the bottom ring onto the bottom of cluster. Secure it with Drop "B".
- 4.Dress the fixture with beads "A" as illustrated.

### For ceiling:

- 1.Repeat step#1-3 above.
- Remove the fixture loop and attach the canopy onto the top of fixture. Secure it with hex nut.

## **Bead Sets**

A.40 Sets.

(14)18mm + (1)16mm +

(1)14mm + (1)12mm +

(2)10mm + (3)8mm

B.1 Set.

(1)50mm

WARNING: This product can expose you to Lead, which is known to the State of California to cause cancer and/or birth defects or reproductive harm. For more information go to www.P65Warnings.ca.gov.