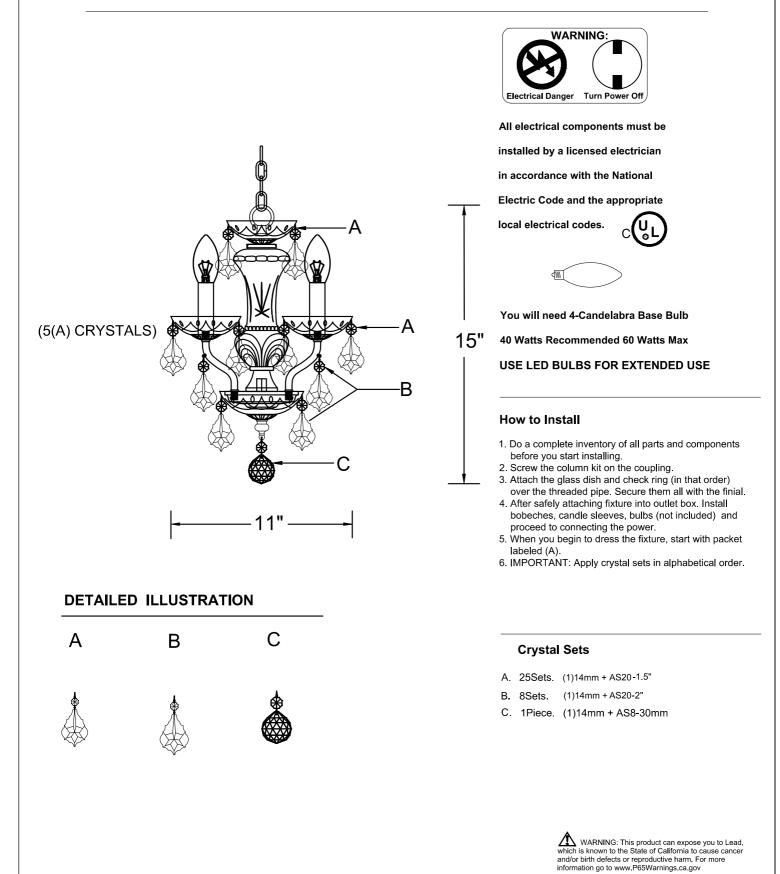

# CRYST®RAMA

LIGHTING THE WAY FOR SIXTY YEARS

ASSEMBLY INSTRUCTION Model #5534-EB-CL-S

## LIGHTING THE WAY FOR SIXTY YEARS

PART NUMBER Model #5534-EB-CL-S

#### Part Numbers

- A. (2)-Wire Connector
- B. (1)-Mounting Plate
- C. (2)-Outlet Box Screws
- D. (1)-Lock Washer
- E. (1)-Hex Nut
- F. (1)-Nipple
- G. (1)-Canopy; w5" x h1" (XFB5534EBCAN5IN)
- H. (1)-Collar Ring
- I. (1)-Collar Loop
- J. (1)-Chain; 72", 4mm (XFB5534EBCHA4MM)
- K. (1)-Ground Wire
- L. (1)-Column Kit
- M. (4)-Metal Arms
- N. (1)-Glass Dish; Ø5" 17mm hole, 4pin (XFB5534EBDIBOB5IN)
- O. (1)-Metal Washer
- P. (1)-Finial (XFB5534EBFIN)
- Q. (4)-Candle Sleeve; h3" (XFB5534EBCDL3IN)
- R. (4)-Bobeche; Ø4" 24mm hole, 5pin (XFB5534EBBOB4IN)