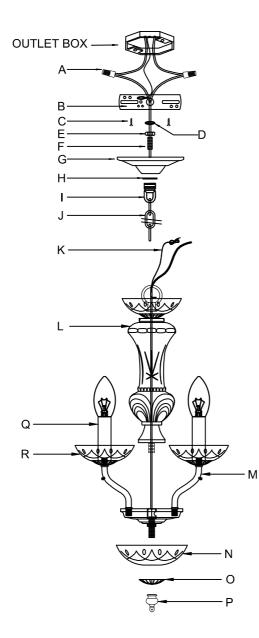

#### Part Numbers

- A. (2)-Wire Connector
- B. (1)-Mounting Plate
- C. (2)-Outlet Box Screws
- D. (1)-Lock Washer
- E. (1)-Hex Nut
- F. (1)-Nipple
- G. (1)-Canopy; w5" x h1" (XFB5534EBCAN5IN)
- H. (1)-Collar Ring
- I. (1)-Collar Loop
- J. (1)-Chain; 72", 4mm (XFB5534EBCHA4MM)
- K. (1)-Ground Wire
- L. (1)-Column Kit
- M. (4)-Metal Arms
- N. (1)-Glass Dish; Ø5" 17mm hole, 4pin (XFB5534EBDIBOB5IN)
- O. (1)-Metal Washer
- P. (1)-Finial (XFB5534EBFIN)
- Q. (4)-Candle Sleeve; h3" (XFB5534EBCDL3IN)
- R. (4)-Bobeche; Ø4" 24mm hole, 5pin (XFB5534EBBOB4IN)