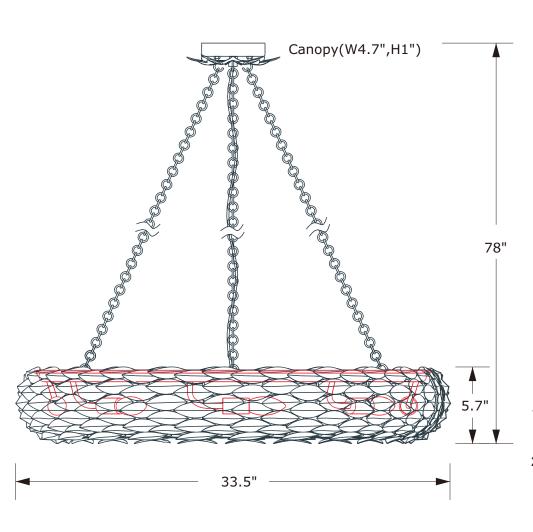

## ASSEMBLY INSTRUCTION MODEL # 538-SA\_CEILING

## SEMI FLUSH

All electrical components must be installed by a licensed electrician in accordance with the National Electric Code and the appropriate local electrical codes.

You will need 8 -Candelabra Base Bulb
40 Watts Recommended 60 Watts Max.
USE LED BULBS FOR EXTENDED USE
THE FIXTURE IS DAMP RATED

## How to install

- 1.Determine the preferred hanging height and adjust the chain accordingly.
- Take one hanging chain. Hang one end onto the hook under the canopy and hang the other hook inside the leaf assembly. Repeat for the other two chains.
- 3. Weave the fixture wire through one of the hanging chains and through the canopy.
- 4.Insert recommended bulb (not included).
- 5.Install the canopy onto outlet box and secure it with the ball nuts.