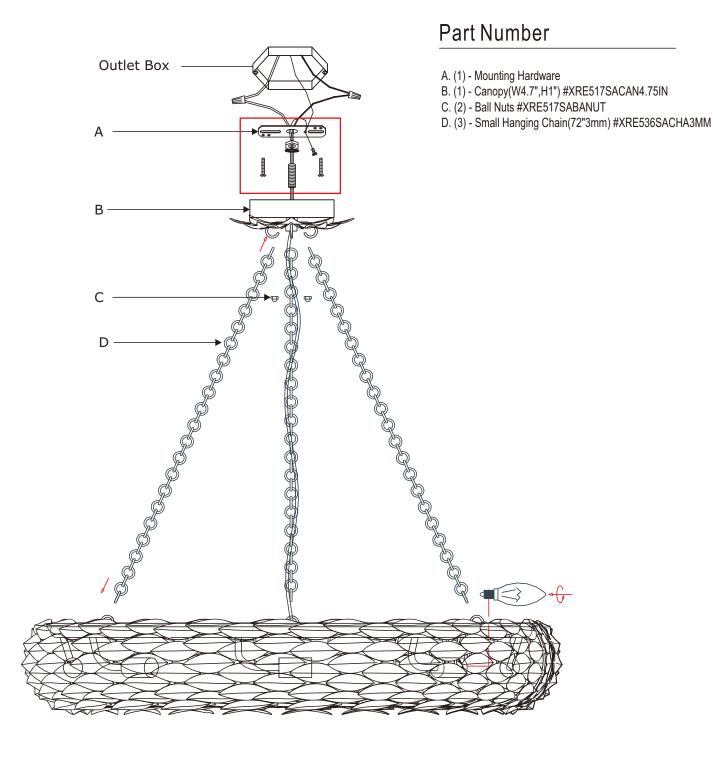

## How to install

- 1.Determine the preferred hanging height and adjust the chain accordingly.
- Take one hanging chain. Hang one end onto the hook under the canopy and hang the other hook inside the leaf assembly. Repeat for the other two chains.
- 3. Weave the fixture wire through one of the hanging chains and through the canopy.
- 4.Insert recommended bulb (not included).
- 5.Install the canopy onto outlet box and secure it with the ball nuts.

WARNING: This product can expose you to Lead, which is known to the State of California to cause cancer and/or birth defects or reproductive harm. For more information go to www.P65Warnings.ca.gov.

PART NUMBER MODEL # 538-SA\_CEILING