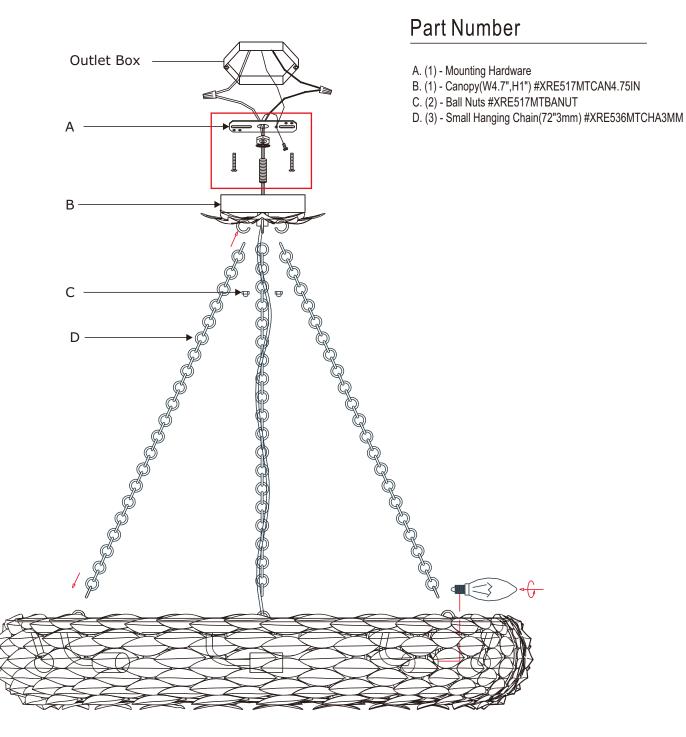

## How to install

- 1.Determine the preferred hanging height and adjust the chain accordingly.
- 2. Take one hanging chain. Hang one end onto the hook under the canopy and hang the other hook inside the leaf assembly. Repeat for the other two chains.
- 3.Weave the fixture wire through one of the hanging chains and through the canopy.
- 4.Insert recommended bulb (not included).
- 5.Install the canopy onto outlet box and secure it with the ball nuts.