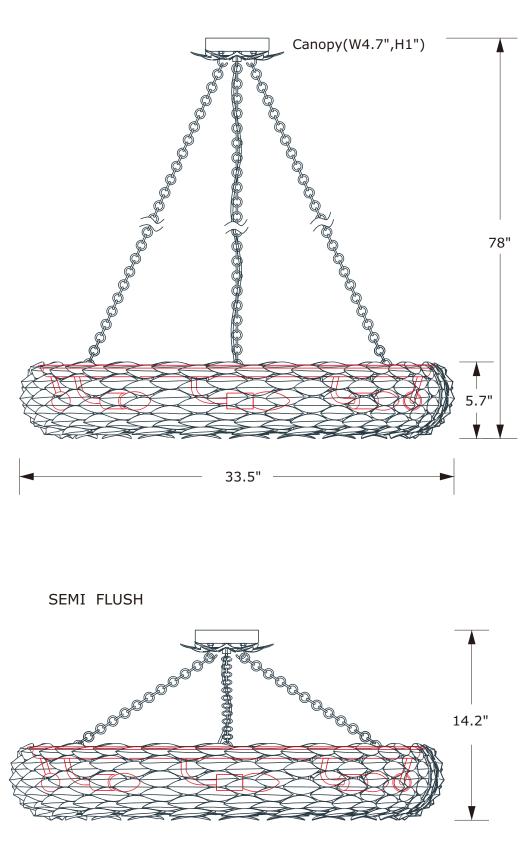

## How to install

- 1.Determine the preferred hanging height and adjust the chain accordingly.
- 2. Take one hanging chain. Hang one end onto the hook under the canopy and hang the other hook inside the leaf assembly. Repeat for the other two chains.
- 3.Weave the fixture wire through one of the hanging chains and through the canopy.
- 4.Insert recommended bulb (not included).
- 5.Install the canopy onto outlet box and secure it with the ball nuts.