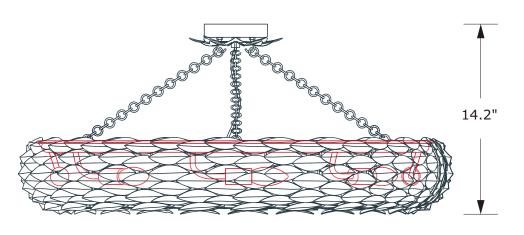

## How to install

- 1.Determine the preferred hanging height and adjust the chain accordingly.
- Take one hanging chain. Hang one end onto the hook under the canopy and hang the other hook inside the leaf assembly. Repeat for the other two chains.
- 3. Weave the fixture wire through one of the hanging chains and through the canopy.
- 4.Insert recommended bulb (not included).
- 5.Install the canopy onto outlet box and secure it with the ball nuts.