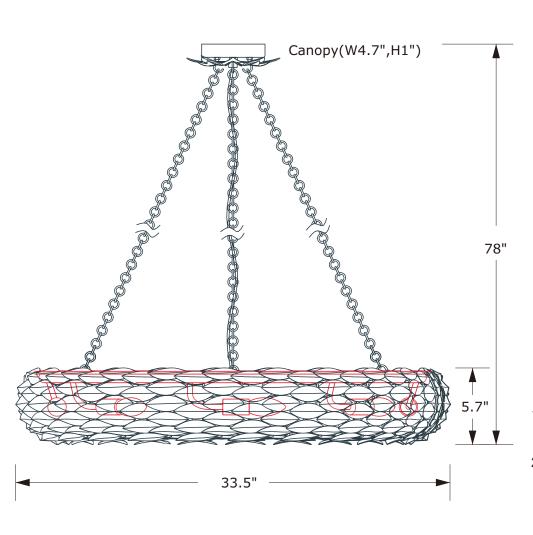

## How to install

- 1.Determine the preferred hanging height and adjust the chain accordingly.
- Take one hanging chain. Hang one end onto the hook under the canopy and hang the other hook inside the leaf assembly. Repeat for the other two chains.
- 3. Weave the fixture wire through one of the hanging chains and through the canopy.
- 4.Insert recommended bulb (not included).
- 5.Install the canopy onto outlet box and secure it with the ball nuts.