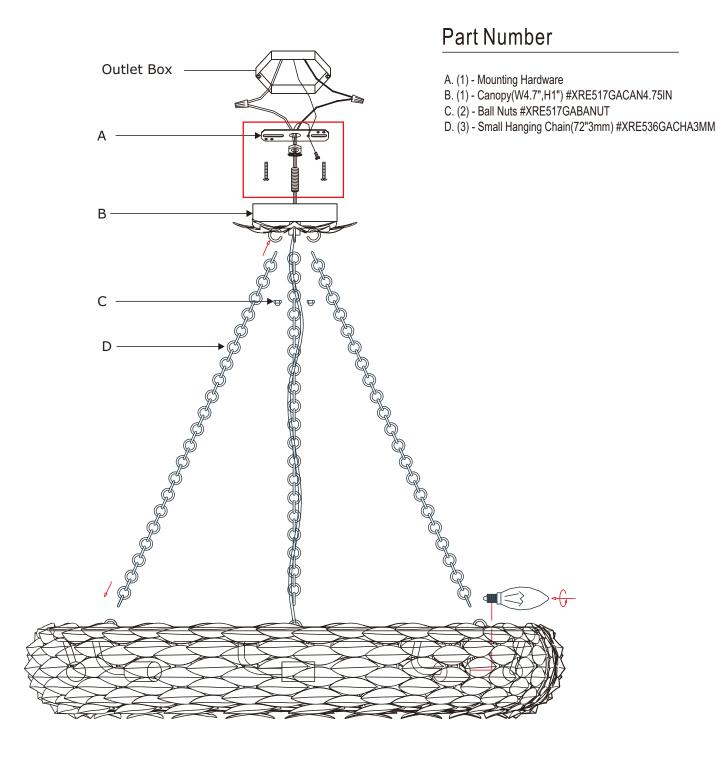

## PART NUMBER MODEL # 538-GA CEILING

## How to install

- 1.Determine the preferred hanging height and adjust the chain accordingly.
- Take one hanging chain. Hang one end onto the hook under the canopy and hang the other hook inside the leaf assembly. Repeat for the other two chains.
- 3. Weave the fixture wire through one of the hanging chains and through the canopy.
- 4.Insert recommended bulb (not included).
- 5.Install the canopy onto outlet box and secure it with the ball nuts.