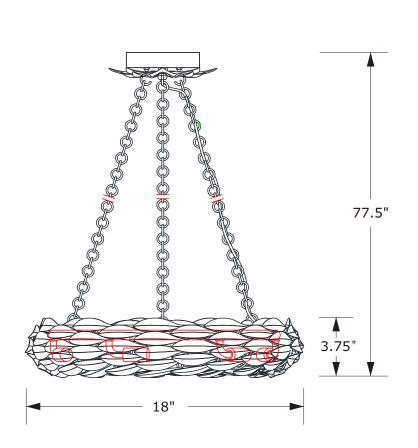

## ASSEMBLY INSTRUCTION MODEL # 535-SA

SEMI FLUSH

How to install

- 1.Remove three screws using a screwdriver.
- 2.Take the tube ring out of the leaf frame and install the LED G9 Bulbs (Included) onto the socket. Put the tube ring back inside the leaf frame and secure with screws.
- 3.Determine the preferred hanging height and adjust the chain accordingly.
- 4. Take one hanging chain. Hang one end onto the hook under the canopy and hang the other end onto the hook inside the leaf assembly. Repeat for the other two chains.
- 5. Weave the fixture wire through one of the hanging chains and through the canopy.
- 6.Install the mounting bar onto the outlet box.
- 7.Raise the fixture up and do the wire connection. Secure the canopy with ball nut.