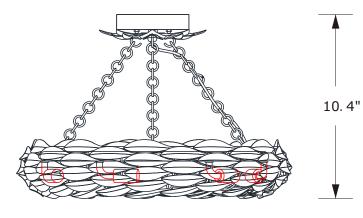

## ASSEMBLY INSTRUCTION MODEL # 535-SA

SEMI FLUSH

How to install

- 1.Remove three screws using a screwdriver.
- 2.Take the tube ring out of the leaf frame and install the LED G9 Bulbs (Included) onto the socket. Put the tube ring back inside the leaf frame and secure with screws.
- 3.Determine the preferred hanging height and adjust the chain accordingly.
- 4. Take one hanging chain. Hang one end onto the hook under the canopy and hang the other end onto the hook inside the leaf assembly. Repeat for the other two chains.
- 5. Weave the fixture wire through one of the hanging chains and through the canopy.
- 6.Install the mounting bar onto the outlet box.
- 7.Raise the fixture up and do the wire connection. Secure the canopy with ball nut.