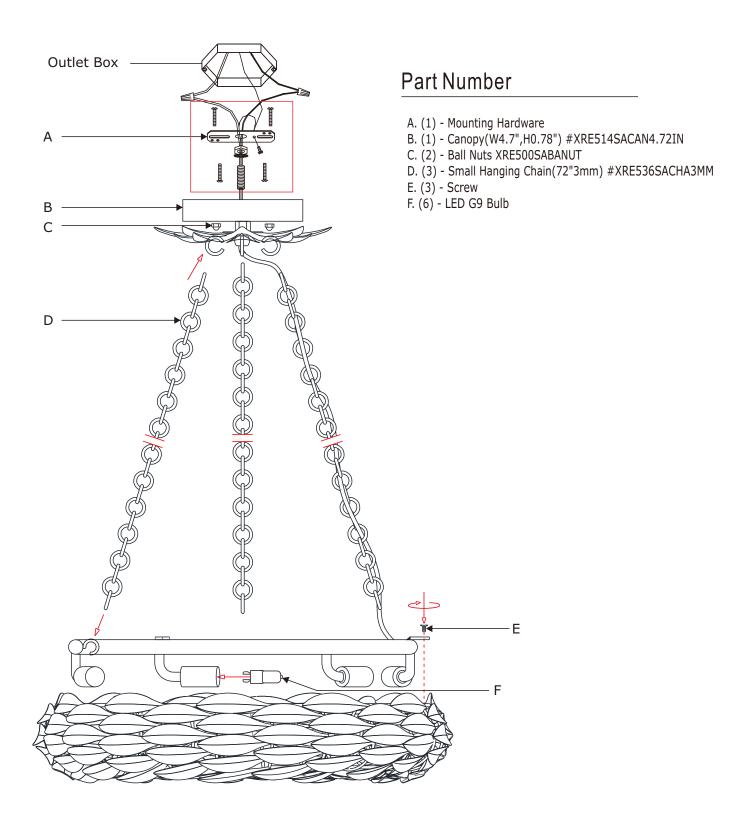

## ASSEMBLY INSTRUCTION MODEL # 535-SA

SEMI FLUSH

How to install

- 1.Remove three screws using a screwdriver.
- 2.Take the tube ring out of the leaf frame and install the LED G9 Bulbs (Included) onto the socket. Put the tube ring back inside the leaf frame and secure with screws.
- 3.Determine the preferred hanging height and adjust the chain accordingly.
- 4. Take one hanging chain. Hang one end onto the hook under the canopy and hang the other end onto the hook inside the leaf assembly. Repeat for the other two chains.
- 5. Weave the fixture wire through one of the hanging chains and through the canopy.
- 6.Install the mounting bar onto the outlet box.
- 7.Raise the fixture up and do the wire connection. Secure the canopy with ball nut.