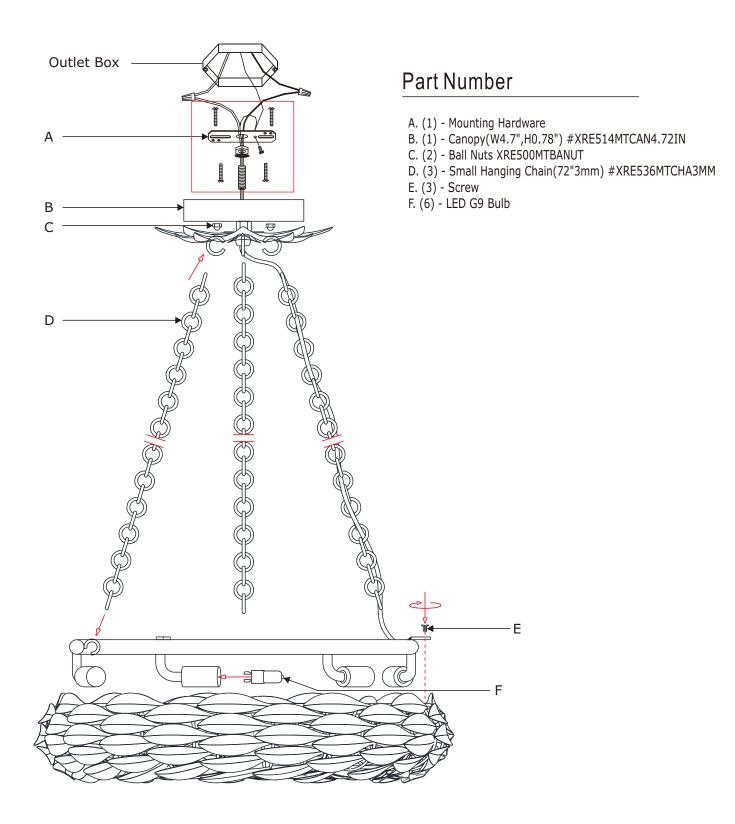

## ASSEMBLY INSTRUCTION MODEL # 535-MT\_CEILING

SEMI FLUSH

- 1.Remove three screws using a screwdriver.
- 2.Take the tube ring out of the leaf frame and install the LED G9 Bulbs (Included) onto the socket. Put the tube ring back inside the leaf frame and secure with screws.
- 3.Determine the preferred hanging height and adjust the chain accordingly.
- 4. Take one hanging chain. Hang one end onto the hook under the canopy and hang the other end onto the hook inside the leaf assembly. Repeat for the other two chains.
- 5. Weave the fixture wire through one of the hanging chains and through the canopy.
- 6.Install the mounting bar onto the outlet box.
- 7.Raise the fixture up and do the wire connection. Secure the canopy with ball nut.