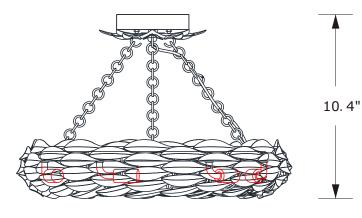

## ASSEMBLY INSTRUCTION MODEL # 535-MT\_CEILING

SEMI FLUSH

- 1.Remove three screws using a screwdriver.
- 2.Take the tube ring out of the leaf frame and install the LED G9 Bulbs (Included) onto the socket. Put the tube ring back inside the leaf frame and secure with screws.
- 3.Determine the preferred hanging height and adjust the chain accordingly.
- 4. Take one hanging chain. Hang one end onto the hook under the canopy and hang the other end onto the hook inside the leaf assembly. Repeat for the other two chains.
- 5. Weave the fixture wire through one of the hanging chains and through the canopy.
- 6.Install the mounting bar onto the outlet box.
- 7.Raise the fixture up and do the wire connection. Secure the canopy with ball nut.