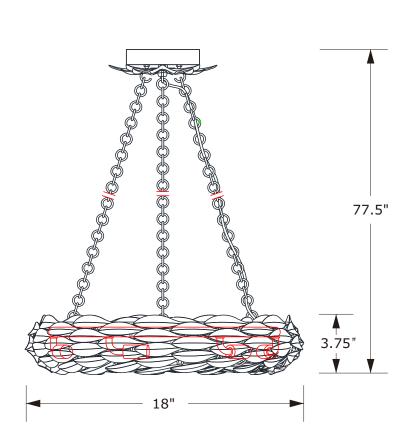

## ASSEMBLY INSTRUCTION MODEL # 535-MT\_CEILING

SEMI FLUSH

- 1.Remove three screws using a screwdriver.
- 2.Take the tube ring out of the leaf frame and install the LED G9 Bulbs (Included) onto the socket. Put the tube ring back inside the leaf frame and secure with screws.
- 3.Determine the preferred hanging height and adjust the chain accordingly.
- 4. Take one hanging chain. Hang one end onto the hook under the canopy and hang the other end onto the hook inside the leaf assembly. Repeat for the other two chains.
- 5. Weave the fixture wire through one of the hanging chains and through the canopy.
- 6.Install the mounting bar onto the outlet box.
- 7.Raise the fixture up and do the wire connection. Secure the canopy with ball nut.