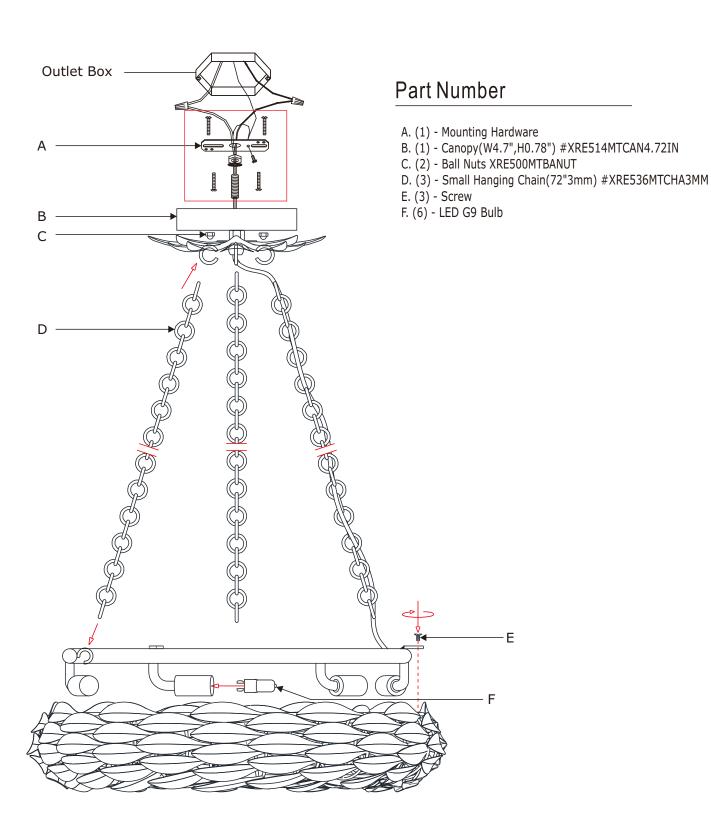

How to install

- 1. Remove three screws using a screwdriver.
- 2.Take the tube ring out of the leaf frame and install the LED G9 Bulbs (Included) onto the socket. Put the tube ring back inside the leaf frame and secure with screws.
- 3. Determine the preferred hanging height and adjust the chain accordingly.
- 4. Take one hanging chain. Hang one end onto the hook under the canopy and hang the other end onto the hook inside the leaf assembly. Repeat for the other two chains.
- 5. Weave the fixture wire through one of the hanging chains and through the canopy.
- 6.Install the mounting bar onto the outlet box.
- 7. Raise the fixture up and do the wire connection. Secure the canopy with ball nut.

## PART NUMBER MODEL # 535-MT