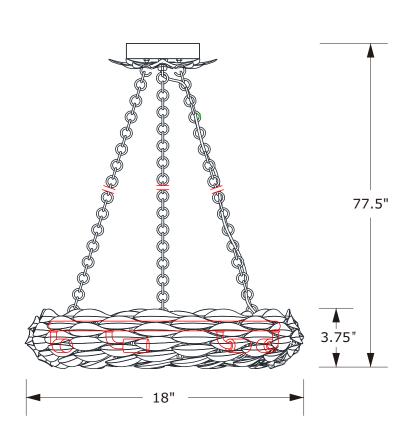

## SEMI FLUSH

All electrical components must be installed by a licensed electrician in accordance with the National Electric Code and the appropriate local electrical codes.

Fixture uses 6-LED G9 Bulb 3.5 Watts Max (Included) USE LED BULBS FOR EXTENDED USE THIS FIXTURE IS DAMP RATED

How to install

- 1. Remove three screws using a screwdriver.
- 2.Take the tube ring out of the leaf frame and install the LED G9 Bulbs (Included) onto the socket. Put the tube ring back inside the leaf frame and secure with screws.
- 3. Determine the preferred hanging height and adjust the chain accordingly.
- 4. Take one hanging chain. Hang one end onto the hook under the canopy and hang the other end onto the hook inside the leaf assembly. Repeat for the other two chains.
- 5. Weave the fixture wire through one of the hanging chains and through the canopy.
- 6.Install the mounting bar onto the outlet box.
- 7. Raise the fixture up and do the wire connection. Secure the canopy with ball nut.