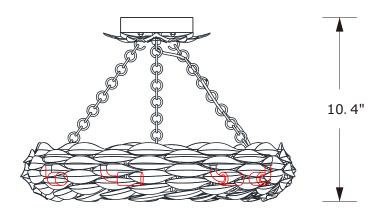

## SEMI FLUSH

All electrical components must be installed by a licensed electrician in accordance with the National Electric Code and the appropriate local electrical codes.

Fixture uses 6-LED G9 Bulb 3.5 Watts Max (Included) USE LED BULBS FOR EXTENDED USE THIS FIXTURE IS DAMP RATED

How to install

- 1. Remove three screws using a screwdriver.
- 2.Take the tube ring out of the leaf frame and install the LED G9 Bulbs (Included) onto the socket. Put the tube ring back inside the leaf frame and secure with screws.
- 3. Determine the preferred hanging height and adjust the chain accordingly.
- 4. Take one hanging chain. Hang one end onto the hook under the canopy and hang the other end onto the hook inside the leaf assembly. Repeat for the other two chains.
- 5. Weave the fixture wire through one of the hanging chains and through the canopy.
- 6.Install the mounting bar onto the outlet box.
- 7. Raise the fixture up and do the wire connection. Secure the canopy with ball nut.