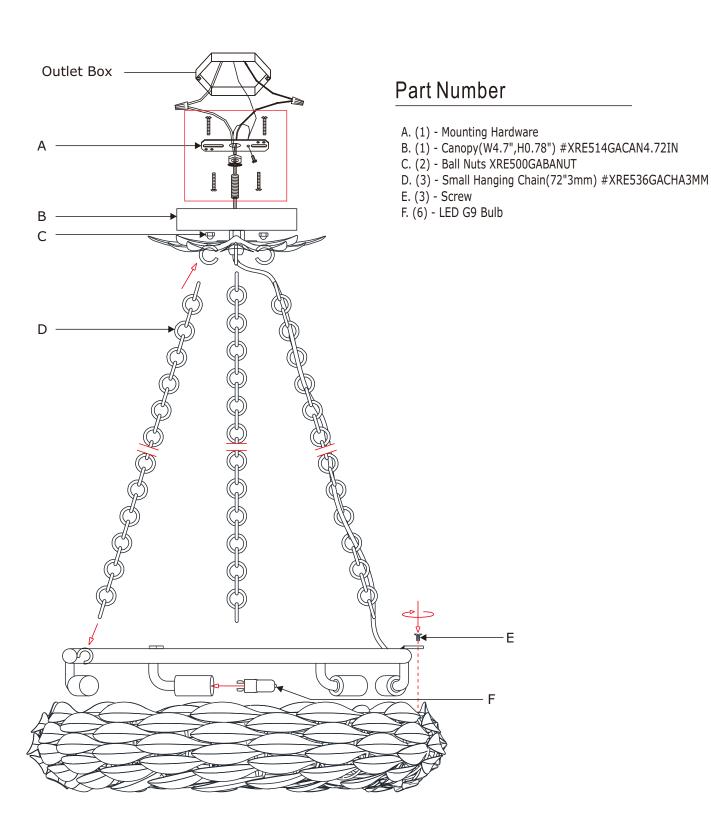

How to install

- 1. Remove three screws using a screwdriver.
- 2.Take the tube ring out of the leaf frame and install the LED G9 Bulbs (Included) onto the socket. Put the tube ring back inside the leaf frame and secure with screws.
- 3. Determine the preferred hanging height and adjust the chain accordingly.
- 4. Take one hanging chain. Hang one end onto the hook under the canopy and hang the other end onto the hook inside the leaf assembly. Repeat for the other two chains.
- 5. Weave the fixture wire through one of the hanging chains and through the canopy.
- 6.Install the mounting bar onto the outlet box.
- 7. Raise the fixture up and do the wire connection. Secure the canopy with ball nut.

## PART NUMBER MODEL # 535-GA