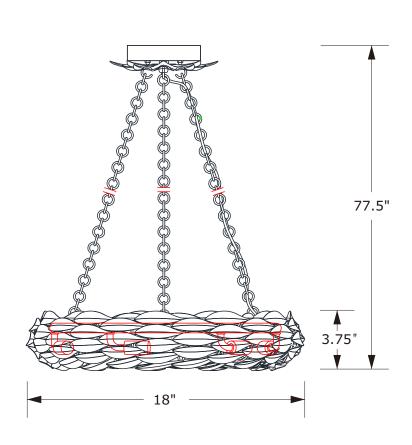

## SEMI FLUSH

All electrical components must be installed by a licensed electrician in accordance with the National Electric Code and the appropriate local electrical codes.

Fixture uses 6-LED G9 Bulb 3.5 Watts Max (Included) USE LED BULBS FOR EXTENDED USE THIS FIXTURE IS DAMP RATED

How to install

- 1. Remove three screws using a screwdriver.
- 2.Take the tube ring out of the leaf frame and install the LED G9 Bulbs (Included) onto the socket. Put the tube ring back inside the leaf frame and secure with screws.
- 3. Determine the preferred hanging height and adjust the chain accordingly.
- 4. Take one hanging chain. Hang one end onto the hook under the canopy and hang the other end onto the hook inside the leaf assembly. Repeat for the other two chains.
- 5. Weave the fixture wire through one of the hanging chains and through the canopy.
- 6.Install the mounting bar onto the outlet box.
- 7. Raise the fixture up and do the wire connection. Secure the canopy with ball nut.