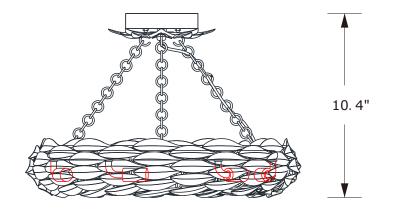

## SEMI FLUSH

All electrical components must be installed by a licensed electrician in accordance with the National Electric Code and the appropriate local electrical codes.

Fixture uses 6-LED G9 Bulb 3.5 Watts Max (Included) USE LED BULBS FOR EXTENDED USE THIS FIXTURE IS DAMP RATED

How to install

- 1. Remove three screws using a screwdriver.
- 2.Take the tube ring out of the leaf frame and install the LED G9 Bulbs (Included) onto the socket. Put the tube ring back inside the leaf frame and secure with screws.
- 3. Determine the preferred hanging height and adjust the chain accordingly.
- 4. Take one hanging chain. Hang one end onto the hook under the canopy and hang the other end onto the hook inside the leaf assembly. Repeat for the other two chains.
- 5. Weave the fixture wire through one of the hanging chains and through the canopy.
- 6.Install the mounting bar onto the outlet box.
- 7. Raise the fixture up and do the wire connection. Secure the canopy with ball nut.