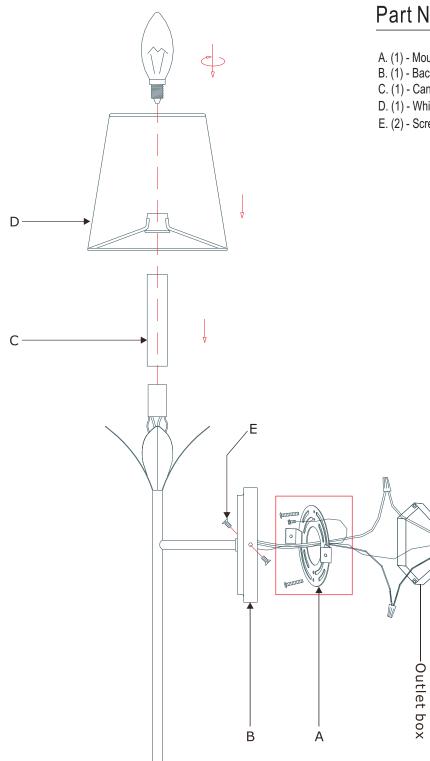

You will need 1 - Candelabra Base Bulb 40 Watts Recommended 60 Watts Max. USE LED BULBS FOR EXTENDED USE THIS FIXTURE IS DAMP RATED

How to Install

- 1. Install the mounting plate onto the outlet box.
- 2. Place the backplate over the mounting plate and secure with the screws.
- 3. Place the candle sleeve over the socket and slide the fabric shade over the candle sleeve.
- 4. Install the bulb onto the socket.

PART NUMBER MODEL # 531-GA

## Part Number

- A. (1) Mounting Hardware
- B. (1) Backplate(W4.9", H0.9") #XRE531GABKP4.9IN
- C. (1) Candle Sleeve(W0.87",H3.9") #XRE531GACDL0.87IN
- D. (1) White Fabric Shade #XRE531SHA6IN
- E. (2) Screws