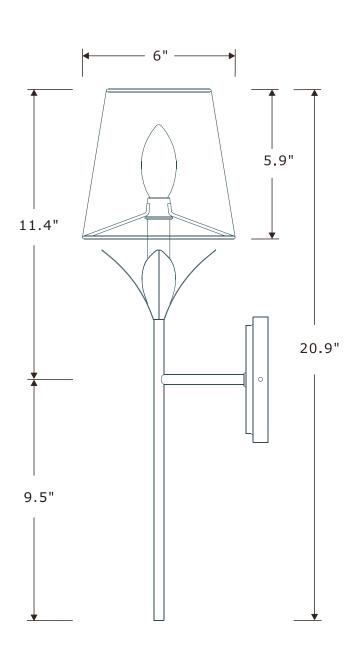

## ASSEMBLY INSTRUCTION MODEL # 531-GA



WARNING: Electrical Danger Turn Power Off All electrical components must be installed by a licensed electrician in accordance with the National Electric Code and the appropriate local electrical codes.



You will need 1 - Candelabra Base Bulb 40 Watts Recommended 60 Watts Max. USE LED BULBS FOR EXTENDED USE THIS FIXTURE IS DAMP RATED

How to Install

- 1. Install the mounting plate onto the outlet box.
- 2. Place the backplate over the mounting plate and secure with the screws.
- 3. Place the candle sleeve over the socket and slide the fabric shade over the candle sleeve.
- 4. Install the bulb onto the socket.





PART NUMBER MODEL # 531-GA



## Part Number

- A. (1) Mounting Hardware
- B. (1) Backplate(W4.9", H0.9") #XRE531GABKP4.9IN
- C. (1) Candle Sleeve(W0.87",H3.9") #XRE531GACDL0