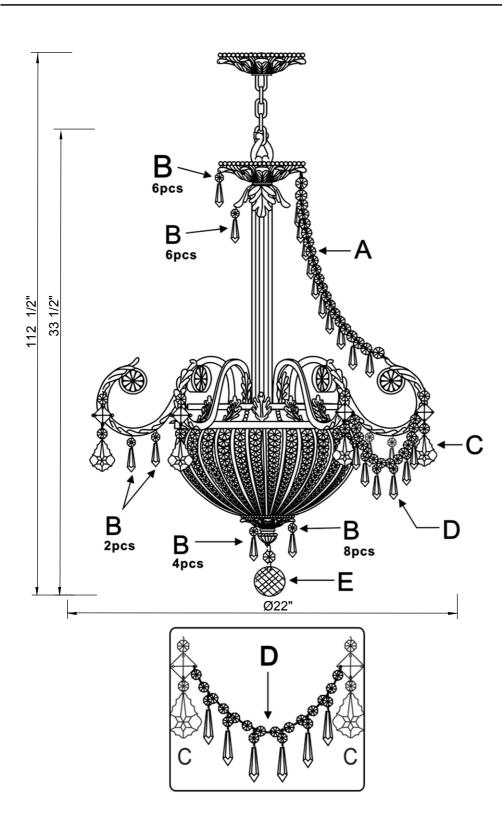

### **Crystal Sets**

A. 6 Set. 14mm\*24+38mm\*9

B. 36 Set. 14mm+38mm

C. 6 Set. 14mm+18mm+14mm+76mm

D. 6 Set. 14mm\*14+(14mm+38mm)\*6

E. 1 Set. 14mm+40mm

LIGHTING THE WAY FOR SIXTY YEARS