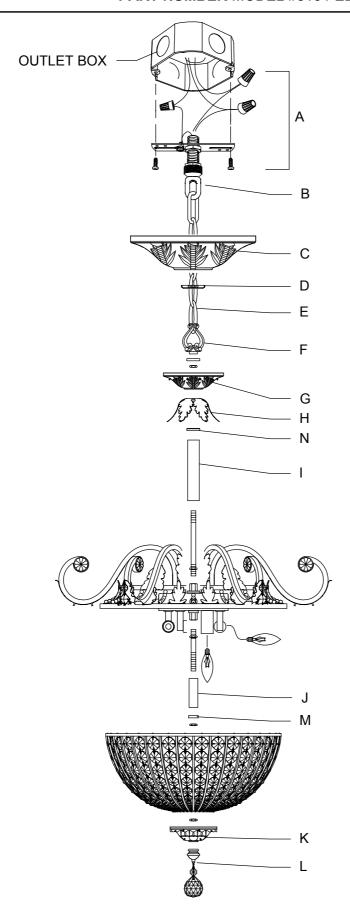

#### How to Install

- 1. Adjust each arm until they are at an equal distance from one another.
- 2. Screw long nipple into coupling on top of fixture and secure with nut.
- 3. Place long tube, big check ring, leaf and cap over nipple and secure with nut and loop.
- Attach mounting plate to the outlet box using box screws. Thread nipple into mounting plate and secure with nut
- Slide collar ring and canopy over chain. Thread screw collar onto the nipple.
- 6. Connect chain to the screw collar and the loop.
- 7. Feed wires up through chain and pass wires through holes in screw collar.
- 8. Connect the fixture wires to the supply wires.
- Secure canopy with screw collar ring.
  Install the bulb (Not included) in accordance with the fixture's specifications. (DO NOT EXCEED THE MAXIMUM WATTAGE RATING!)
- 11. Screw short nipple into coupling on bottom of fixture and secure with nut.
- 12. Place short tube and small check ring over nipple and secure with nut.
- 13. Place basket over nipple and secure with nut.
- 14. Place cap over nipple and secure with finial.
- 15. Hook crystal on the body as shown.

#### Part Numbers

- A. Mounting Hardware
  - (3) Wire connector
  - (1) Mounting Plate
  - (2) Box Screws
  - (1) Grounding Screw
- B. (1) Screw Collar;
- C. (1) Canopy; Ø5" x1 1/ 2"H; XVE5168EBCAN5IN
- D. (1) Collar Ring
- E. (1) Chain; Ø3.8mm x 72"; XVE5168EBCHA3.8MM
- F. (1) Loop
- G. (1) Cap; XVE5164EBTCAP
- H. (1) Leaf;
- I. (1) Long Tube; Ø1" x 430mm;
- J. (1) Short Tube; Ø0.75" x 175mm;
- K. (1) Cap; XVE5167EBBCAP
- L. (1) Finial; XVE5167EBFIN
- M. (1) Small Check Ring; N. (1) Big Check Ring.