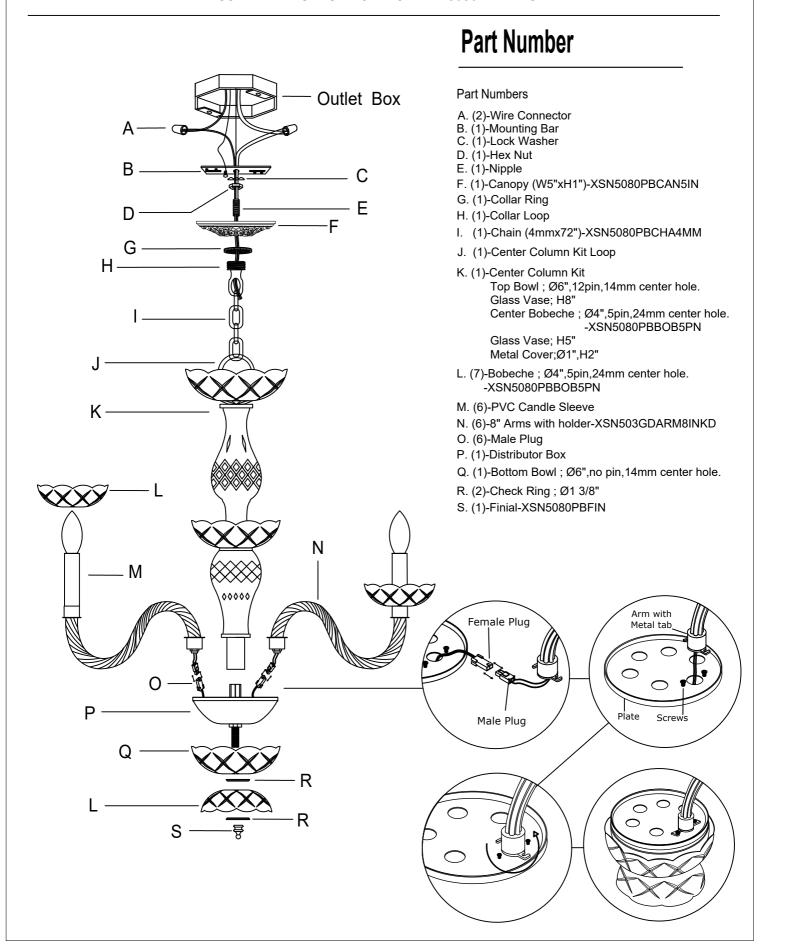

## **HOW TO INSTALL:**

- 1. Screw the Center column kit onto the distributor box.
- Place the bottom bowl, check ring, bobeche, check ring,in that order, over the bottom distributor box. Secure with the finial.
- 3. To install the glass arms, slightly loosen each screw on the top plate over the distributor box.
  Pull a female plug through a hole in the plate.
  Connect the male plug at the end of the arm with the female plug that was just pulled.
  Push the end of the arm with the metal tab through the hole until stopped by the metal tab(this should also push the wires and plugs back inside the metal plate).
  Twist the metal tab counter-clock wise until both inserts lock onto the loose screws.
  Tighten the screw securing the arm in place.
  Repeat for all arms.
- 4. Attach the mounting bar onto the outlet box.
- 5. Decide the desired hanging height and adjust the chain to the correct length.
- Raise the fixture up and do the wire connection.
   Attach the canopy over the mounting bar and secure with collar ring.
- 7. Dress the crystals as illustrated.