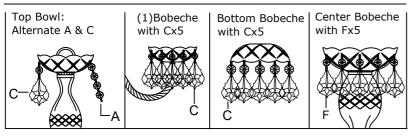

## **Crystal Sets**

A. 6 Sets. (18)14mm
B. 6 Sets. (15)14mm
C. 41 Sets. (1)14mm+AS20-2"
D. 1 Piece. (2)14mm + AS8-40mm Ball
E. 6 Sets. (1)Ring + (1)14mm + AS20-2.5"

F. 5 Sets. (1)14mm+AS20-2"

## **HOW TO INSTALL:**

- 1. Screw the Center column kit onto the distributor box.
- Place the bottom bowl, check ring, bobeche, check ring,in that order, over the bottom distributor box. Secure with the finial.
- 3. To install the glass arms, slightly loosen each screw on the top plate over the distributor box.
  Pull a female plug through a hole in the plate.
  Connect the male plug at the end of the arm with the female plug that was just pulled.
  Push the end of the arm with the metal tab through the hole until stopped by the metal tab(this should also push the wires and plugs back inside the metal plate).
  Twist the metal tab counter-clock wise until both inserts lock onto the loose screws.
  Tighten the screw securing the arm in place.
  Repeat for all arms.
- 4. Attach the mounting bar onto the outlet box.
- 5. Decide the desired hanging height and adjust the chain to the correct length.
- Raise the fixture up and do the wire connection.
   Attach the canopy over the mounting bar and secure with collar ring.
- 7. Dress the crystals as illustrated.