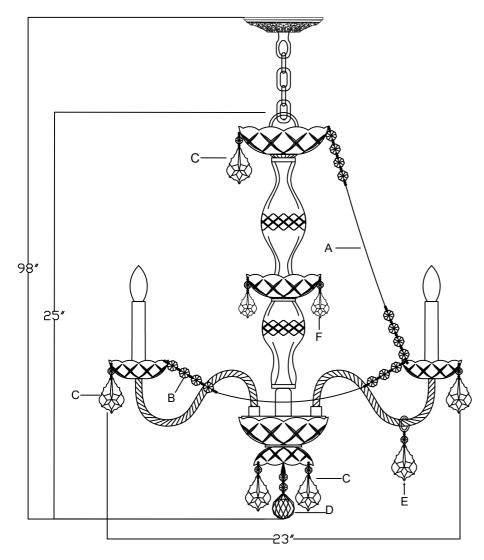

# CRYST@RAMA

LIGHTING THE WAY FOR SIXTY YEARS

### ASSEMBLY INSTRUCTION MODEL #5086-PB-CL-S



## **Crystal Sets**

A. 6 Sets. (18)14mm
B. 6 Sets. (15)14mm
C. 41 Sets. (1)14mm+AS20-2"
D. 1 Piece. (2)14mm + AS8-40mm Ball
E. 6 Sets. (1)Ring + (1)14mm + AS20-2.5"

F. 5 Sets. (1)14mm+AS20-2"

## **DETAILED ILLUSTRATION**



## WARNING:





Electrical Danger

All electrical components must be installed by a licensed electrician in accordance with the National Electric Code and the appropriate local electrical codes.



You will need 6- Candelabra Base Bulb 40 Watts recommended 60 Watts Max. USE LED BULBS FOR EXTENDED USE

The fixture is Dry rated

## **HOW TO INSTALL:**

- 1. Screw the Center column kit onto the distributor box.
- Place the bottom bowl, check ring, bobeche, check ring,in that order, over the bottom distributor box. Secure with the finial.
- 3. To install the glass arm