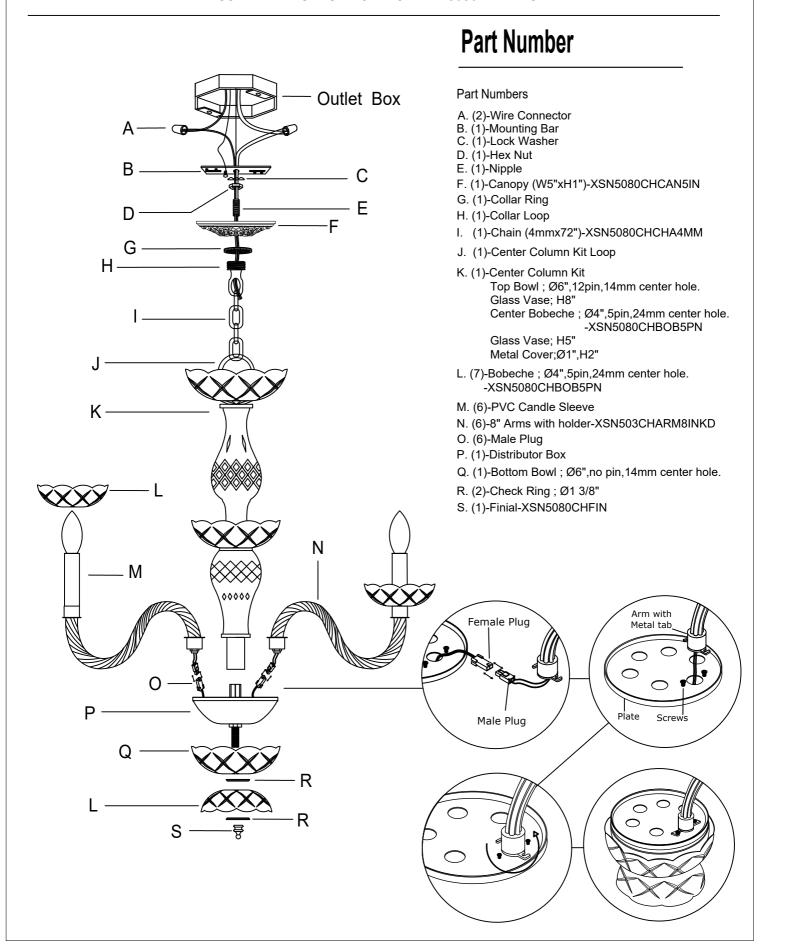

## **DETAILED ILLUSTRATION**

All electrical components must be installed by a licensed electrician in accordance with the National Electric Code and the appropriate local electrical codes.

You will need 6- Candelabra Base Bulb 40 Watts recommended 60 Watts Max. USE LED BULBS FOR EXTENDED USE

### **HOW TO INSTALL:**

- 1. Screw the Center column kit onto the distributor box.
- Place the bottom bowl, check ring, bobeche, check ring,in that order, over the bottom distributor box. Secure with the finial.
- 3. To install the glass arms, slightly loosen each screw on the top plate over the distributor box.
  Pull a female plug through a hole in the plate.
  Connect the male plug at the end of the arm with the female plug that was just pulled.
  Push the end of the arm with the metal tab through the hole until stopped by the metal tab(this should also push the wires and plugs back inside the metal plate).
  Twist the metal tab counter-clock wise until both inserts lock onto the loose screws.
  Tighten the screw securing the arm in place.
  Repeat for all arms.
- 4. Attach the mounting bar onto the outlet box.
- 5. Decide the desired hanging height and adjust the chain to the correct length.
- Raise the fixture up and do the wire connection. Attach the canopy over the mounting bar and secure with collar ring.
- 7. Dress the crystals as illustrated.