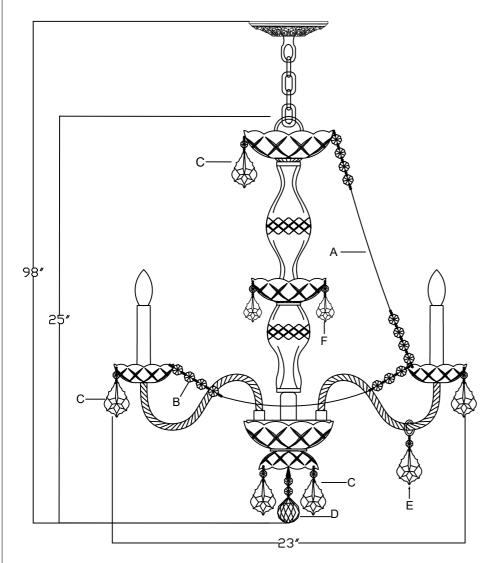

### **HOW TO INSTALL:**

- 1. Screw the Center column kit onto the distributor box.
- Place the bottom bowl, check ring, bobeche, check ring,in that order, over the bottom distributor box. Secure with the finial.
- 3. To install the glass arms, slightly loosen each screw on the top plate over the distributor box.
  Pull a female plug through a hole in the plate.
  Connect the male plug at the end of the arm with the female plug that was just pulled.
  Push the end of the arm with the metal tab through the hole until stopped by the metal tab(this should also push the wires and plugs back inside the metal plate).
  Twist the metal tab counter-clock wise until both inserts lock onto the loose screws.
  Tighten the screw securing the arm in place.
  Repeat for all arms.
- 4. Attach the mounting bar onto the outlet box.
- 5. Decide the desired hanging height and adjust the chain to the correct length.
- Raise the fixture up and do the wire connection. Attach the canopy over the mounting bar and secure with collar ring.
- 7. Dress the crystals as illustrated.