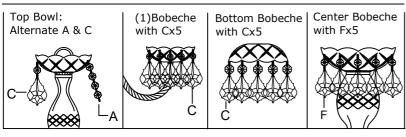

### Crystal Sets

A. 6 Sets. (18)14mm
B. 6 Sets. (15)14mm
C. 41 Sets. (1)14mm+AS20-2"
D. 1 Piece. (2)14mm + AS8-40mm Ball
E. 6 Sets. (1)Ring + (1)14mm + AS20-2.5"

F. 5 Sets. (1)14mm+AS20-2"

### **HOW TO INSTALL:**

- 1. Screw the Center column kit onto the distributor box.
- Place the bottom bowl, check ring, bobeche, check ring,in that order, over the bottom distributor box. Secure with the finial.
- 3. To install the glass arms, slightly loosen each screw on the top plate over the distributor box.
  Pull a female plug through a hole in the plate.
  Connect the male plug at the end of the arm with the female plug that was just pulled.
  Push the end of the arm with the metal tab through the hole until stopped by the metal tab(this should also push the wires and plugs back inside the metal plate).
  Twist the metal tab counter-clock wise until both inserts lock onto the loose screws.
  Tighten the screw securing the arm in place.
  Repeat for all arms.
- 4. Attach the mounting bar onto the outlet box.
- 5. Decide the desired hanging height and adjust the chain to the correct length.
- Raise the fixture up and do the wire connection. Attach the canopy over the mounting bar and secure with collar ring.
- 7. Dress the crystals as illustrated.