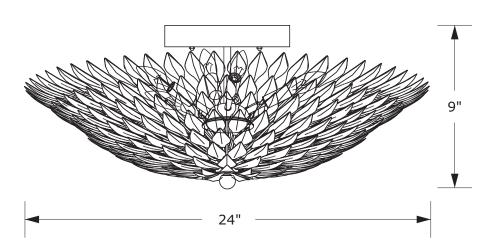

## PART NUMBER MODEL #507-SA

## Part Number

- A. (1) Mounting Hardware
- B. (1) Canopy(W6.25",H1") #XRE507SACAN6.25IN C. (2) Ball Nut #XRE507SABANUT
- D. (1) Leaf Assembly