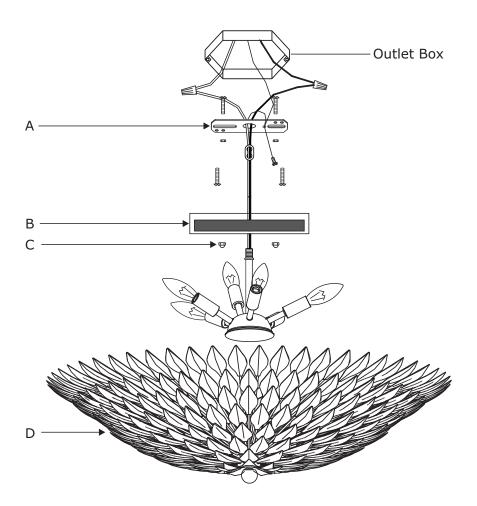

## How to install

- 1.Insert recommended bulb (not included).
- 2.Raise the canopy onto the outlet box, and secure it with the ball nuts.

LIGHTING THE WAY FOR SIXTY YEARS

## Part Number

- A. (1) Mounting Hardware
- B. (1) Canopy(W6.25",H1") #XRE507SACAN6.25IN C. (2) Ball Nut #XRE507SABANUT
- D. (1) Leaf Assembly