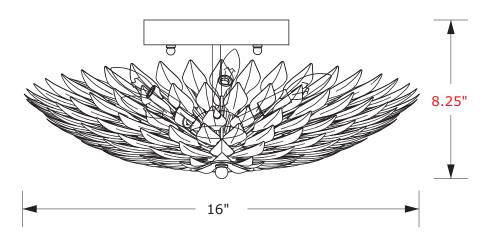

## PART NUMBER MODEL #505-SA

## Part Number

- A. (1) Mounting Hardware
  B. (1) Canopy(W4.25",H0.75") #XRE505SACAN4.25IN
  C. (2) Ball Nut #XRE505SABANUT
  D. (1) Leaf Assembly