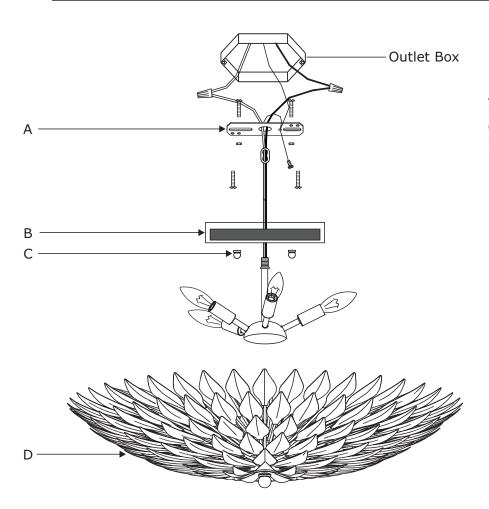

## How to install

- 1.Insert recommended bulb (not included).
- 2.Raise the canopy onto the outlet box, and secure it with the ball nuts.

## Part Number

- A. (1) Mounting Hardware
  B. (1) Canopy(W4.25",H0.75") #XRE505SACAN4.25IN
  C. (2) Ball Nut #XRE505SABANUT
  D. (1) Leaf Assembly