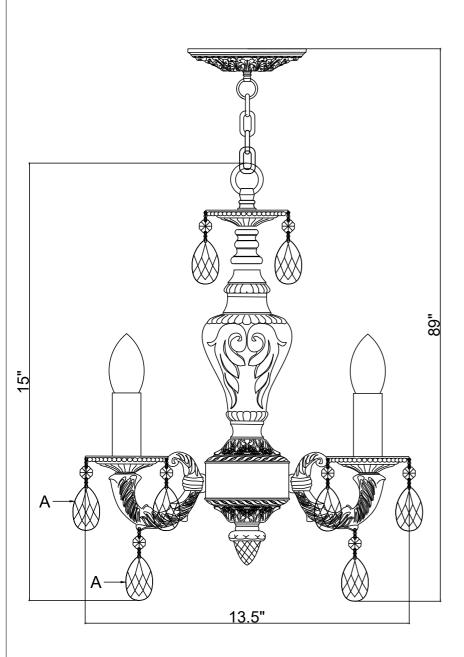

### ASSEMBLY INSTRUCTION MODEL #5024-AW-CL-SAQ

40 Watts recommended 60 Watts Max. USE LED BULBS FOR EXTENDED USE

The fixture is Damp rated

### **Crystal Sets**

A. 24Sets. (1)14mm+(1)AS9-1.5"

WARNING: This product can expose you to Lead, which is known to the State of California to cause cancer and/or birth defects or reproductive harm. For more information go to www.p65warnings.ca.gov