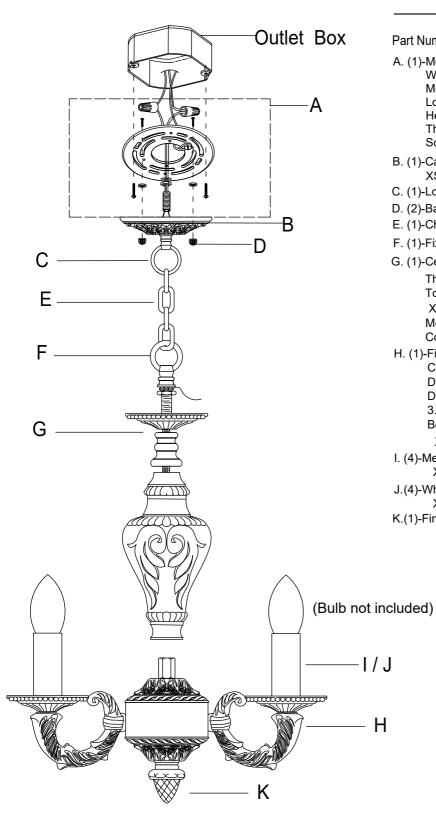

#### HOW TO INSTALL:

Place the fixture parts on a soft cloth-covered platform before installation of fixture.

- 1. Attach the Center column kit to the fixture body kit using the coupling and finial.
- 2. Attach the mounting plate onto the outlet box.
- 3. Decide the desired hanging height and adjust the chain to the correct length.
- Raise the fixture up and do the wire connection. Attach the canopy over the mounting plate and secure with loop.
- 5. Put the metal candle sleeve onto the socket.
- 6. Dress the crystals as illustrated.

#### Part Numbers

- A. (1)-Mounting hardware Wire connector x2. Mounting plate x1. Lock washer x1. Hex nut x3. Threaded nipple x1. Screw x4.
- B. (1)-Canopy ; Ø5" ; 10.3mm center hole. XSN5024AWCAN5IN
- C. (1)-Loop; XSN5024AWTOLOOP
- D. (2)-Ball nut
- E. (1)-Chain(3mmx72"); XSN5024AWCHA3MM
- F. (1)-Fixture loop; XSN5024AWBOLOOP
- G. (1)-Center column kit; XSN5021AWBOB3.375IN Threaded nipple ; H8 1/4" Top bobeche ; Ø3 1/8" ; 4pin ; 10.3mm center hole XSN5021AWBOB3.375IN Metal part ; H1.5" Column vase ; H5 7/8"
- H. (1)-Fixture body kit Coupling. Distributor box cover x2 ; Ø3" Distributor box ; Ø3" ; 10.3mm center hole. 3.5"Arm x4. Bobeche x4 ; Ø3 1/8" ; 4pin, 10.3mm center hole. XSN5021AWBOB3.375IN
- I. (4)-Metal candle sleeve ; H3 1/4" XSN5021AWCDL3.25IN
- J.(4)-White PVC candle sleeve XSN5021WHCDL3.25IN K.(1)-Finial; XSN5024AWFIN