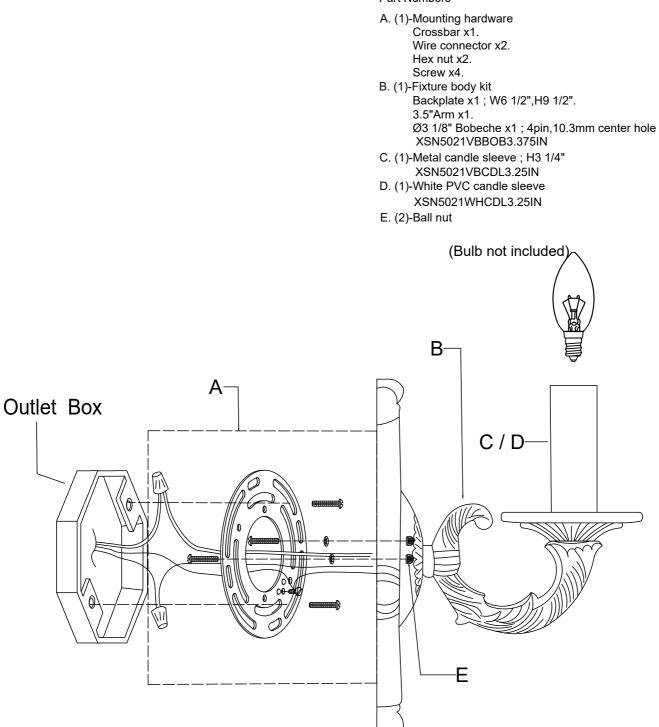

#### HOW TO INSTALL:

Place the fixture parts on a soft cloth-covered platform before installation of fixture.

- 1. Install the crossbar onto the outlet box.
- 2. Place the backplate over the crossbar and secure with the ball nuts.
- 3. Place the Metal candle sleeve over the socket.
- 4. Dress the crystals as illustrated.

# Part Number

#### Part Numbers