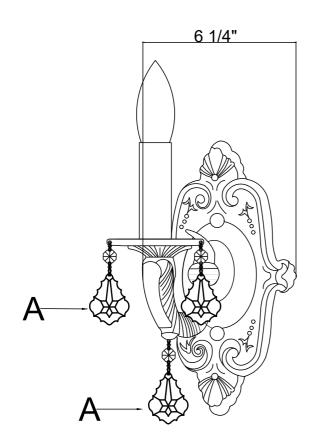

#### HOW TO INSTALL:

Place the fixture parts on a soft cloth-covered platform before installation of fixture.

- 1. Install the crossbar onto the outlet box.
- 2. Place the backplate over the crossbar and secure with the ball nuts.
- 3. Place the Metal candle sleeve over the socket.
- 4. Dress the crystals as illustrated.