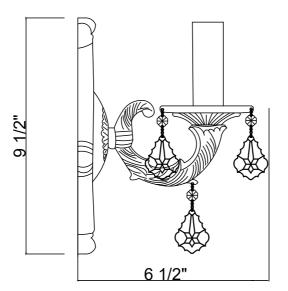

#### HOW TO INSTALL:

Place the fixture parts on a soft cloth-covered platform before installation of fixture.

- 1. Install the crossbar onto the outlet box.
- 2. Place the backplate over the crossbar and secure with the ball nuts.
- 3. Place the Metal candle sleeve over the socket.
- 4. Dress the crystals as illustrated.