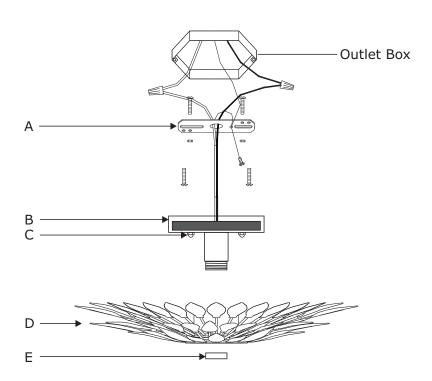

## How to install

- 1.Do a complete inventory of all parts and components before you start installation.
- 2. Raise the canopy onto the mounting plate, and secure it with the ball nuts.
- 3.Insert recommended bulb (not included).

## Part Number

- A. (1) Mounting Hardware B. (1) Canopy(W4.5",H1") #XRE500GACAN4.5IN
- C. (2) Ball Nuts #XRE500GABANUT
- D. (1) Leaf Assembly
- E. (1) Socket Ring