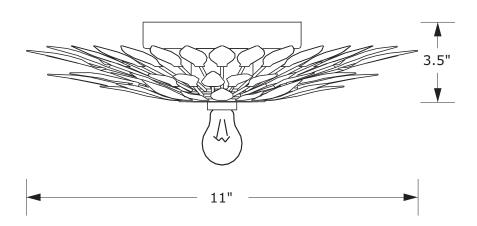

LIGHTING THE WAY FOR SIXTY YEARS

## **ASSEMBLY INSTRUCTION MODEL #500-GA CEILING**





All electrical components must be installed by a licensed electrician in accordance with the National Electric Code and the appropriate





You will need 1 -Medium Bulb

60 Watts Recommended 100 Watts Max.
USE LED BULBS FOR EXTENDED USE
THIS FIXTURE IS DAMP RATED

## How to install

- 1.Do a complete inventory of all parts and components before you start installation.
- 2. Raise the canopy onto the mounting plate, and secure it with the ball nuts.
- 3.Insert recommended bulb (not included).



## PART NUMBER MODEL #500-GA CEILING



## Part Number

- A. (1) Mounting Hardware B. (1) Canopy(W4.5",H1") #XRE500GACAN4.5IN
- C. (2) Ball Nuts #XRE500GABANUT
- D. (1) Leaf Assembly
- E. (1) Socket Ring