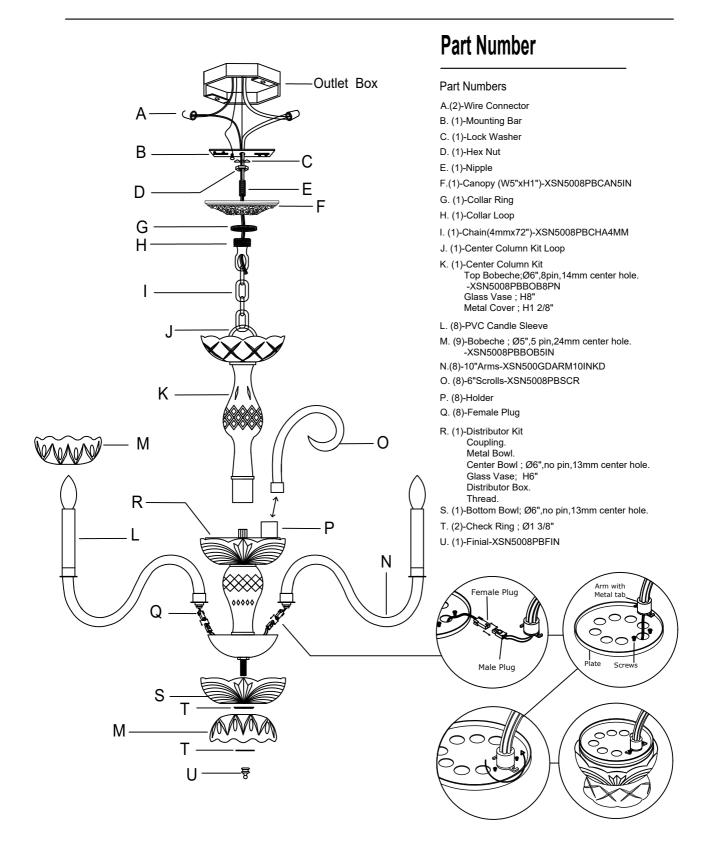

## PART NUMBER MODEL #5008-PB-CL-MWP

# HOW TO INSTALL:

Place the fixture parts on a soft cloth-covered platform before installation of fixture.

- 1. Screw the Center column kit onto the distributor kit.
- Place the bottom bowl, check ring, bobeche, check ring, in that order,over the bottom distributor box.
   Secure with the finial.
- 3. To install the glass arms, slightly loosen each screw on the top plate over the distributor box. Pull a female plug through a hole in the plate.Connect the male plug at the end of the arm with the female plug that was just pulled.

Push the end of the arm with the metal tab through the hole until stopped by the metal tab(this should also push the wires and plugs back inside the metal plate). Twist the metal tab counter-clock wise until both inserts lock onto the loose screws.

Tighten the screw securing the arm in place.Repeat for all arms.

- 4. Insert the scrolls onto the holder and Put the bobeche over the socket.
- 5. Attach the mounting bar onto the outlet box.
- 6. Decide the desired hanging height and adjust the chain to the correct length.
- Raise the fixture up and do the wire connection.
   Attach the canopy over the mounting bar and secure
   with collar ring.
- 8. Dress the crystals as illustrated.