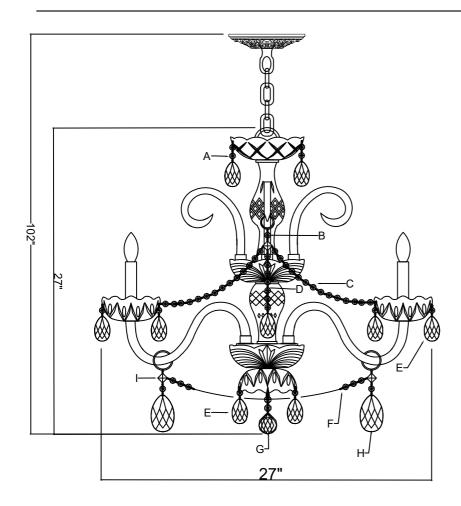

## Crystal Sets

A. 8 Sets. (2)14mm + AS9-2"

B. 8 Sets. (1)Ring + (1)14mm + (1)Square

C. 16 Sets. (18)14mm

D. 8 Sets. (7)14mm + AS9-2"

E. 45 Sets. (1)14mm + AS9-2' F. 8 Sets. (10)14mm

G. 1 Piece. (2)14mm + AS8-40mm Ball

H. 8 Sets. (1)14mm + AS9-3" I. 8 Sets. (1)Ring + (1)Square

### **DETAILED ILLUSTRATION**

All electrical components must be installed by a licensed electrician

in accordance with the National

Electric Code and the appropriate

You will need 8-Candelabra Base Bulb
40 Watts recommended 60 Watts Max.
USE LED BULBS FOR EXTENDED USE