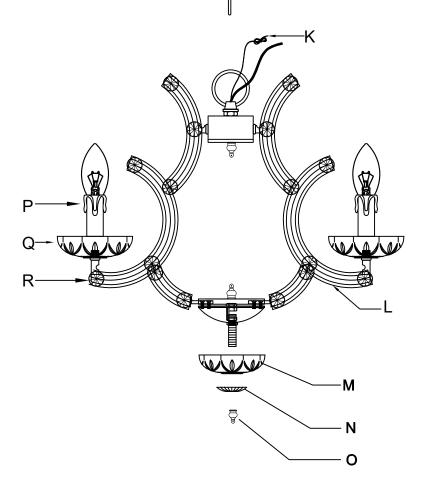

### Part Numbers

- A. (2)-Wire Connector
- B. (1)-Mounting Plate
- C. (2)-Outlet Box Screws
- D. (1)-Lock washer
- E. (1)-Hex Nut
- F. (1)-Nipple
- G. (1)-Canopy; w5" x h1" (XFB4474GDCAN5IN)
- H. (1)-Collar Ring
- I. (1)-Collar Loop
- J. (1)-Chain; 72", 4mm (XFB4473GDCHA4MM)
- K. (1)-Ground Wire
  - . (1)-Frame
- M. (1)-Glass Dish; Ø4", 17mm hole, 4pin (XFB4474GDDIBOB4IN)
- N. (1)-Metal Dish
- O. (3)-Finial (XFB4473GDFIN)
- P. (4)-Candle Sleeve; h3" (XFB4471CDL3IN)
- Q. (4)-Bobeche; Ø4", 26mm hole, 4pin (XFB4471GDBOB4IN)
- R. ()-Rosette