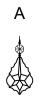

### **Crystal Sets**

A. 28Sets. (1)14mm + AS20-2"

B. 4Sets. (5)14mm

C. 4Sets. (4)14mm + (1) 14mm Square + AS20-2"

D. 4Sets. (12)14mm

E. 1Piece. (1)14mm + AS8-30mm Ball