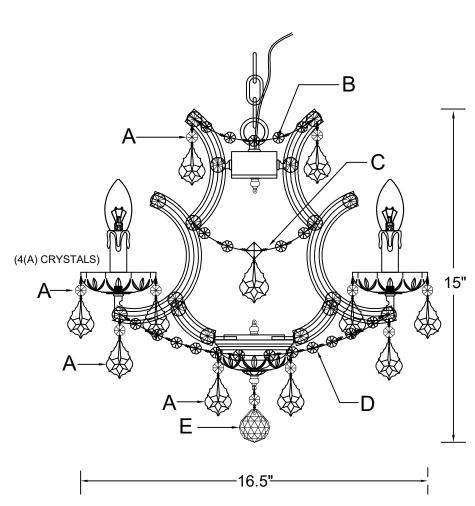

### How to Install

- 1. Do a complete inventory of all parts and components before you start installing.
- 2. Place the glass dish and small metal dish over the bottor metal cover and secure with the finial.
- 3. After safety attaching fixture into outlet box, install bobeches, bulbs (not included) and proceed to connecting the power.
- 4. When you begin to dress the fixture, start with packet labeled (A).
- 5. IMPORTANT: Apply crystal sets in alphabetical order.

### **DETAILED ILLUSTRATION**

### **Crystal Sets**

A. 28Sets. (1)14mm + AS20-2"

B. 4Sets. (5)14mm

C. 4Sets. (4)14mm + (1) 14mm Square + AS20-2"

D. 4Sets. (12)14mm

E. 1Piece. (1)14mm + AS8-30mm Ball