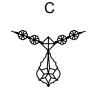

### **Crystal Sets**

A. 28Sets. (1)14mm + AS20-2"

B. 4Sets. (5)14mm

C. 4Sets. (4)14mm + (1) 14mm Square + AS20-2"

D. 4Sets. (12)14mm

E. 1Piece. (1)14mm + AS8-30mm Ball