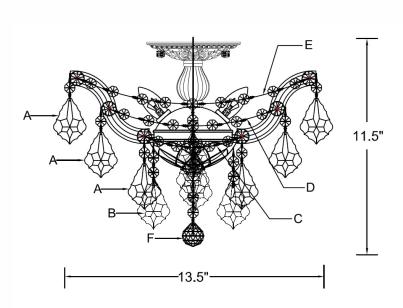

#### How to Install

- 1. Do a complete inventory of all parts and components
- before you start installing.
- Place the glass dish and small metal dish over the bottom metal cover and secure with the finial.
  Attach the mounting plate onto the outlet box using two
- Attach the mounting plate onto the outlet box using two outlet screws.
- 4. Install the fixture onto the mounting plate using the two ball nuts.
- 5. When you begin to dress the fixture, start with packet labeled(A).
- 6. IMPORTANT: Apply crystal sets in alphabetical order.

### Crystal Sets

| Α. | 18 | Sets.  | (1)14mm + AS20-2.5"                 |
|----|----|--------|-------------------------------------|
| В. | 6  | Sets.  | (2)14mm + AS20-2"                   |
| C. | 6  | Sets.  | (3)14mm + (1)14mm 3 holes + AS20-2" |
| D. | 6  | Sets.  | (5)14mm + (1)14mm 3 holes + AS20-2" |
| E. | 6  | Sets.  | (7)14mm + (1)14mm 3 holes + AS20-2" |
| F. | 1  | Piece. | (2)14mm + AS8-30mm Ball             |