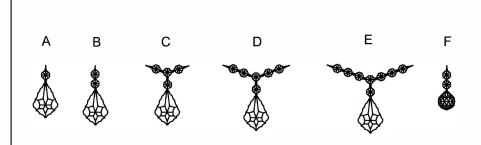

### Crystal Sets

| Α. | 18 | Sets.  | (1)14mm + AS20-2.5"                 |
|----|----|--------|-------------------------------------|
| В. | 6  | Sets.  | (2)14mm + AS20-2"                   |
| C. | 6  | Sets.  | (3)14mm + (1)14mm 3 holes + AS20-2" |
| D. | 6  | Sets.  | (5)14mm + (1)14mm 3 holes + AS20-2" |
| E. | 6  | Sets.  | (7)14mm + (1)14mm 3 holes + AS20-2" |
| F. | 1  | Piece. | (2)14mm + AS8-30mm Ball             |