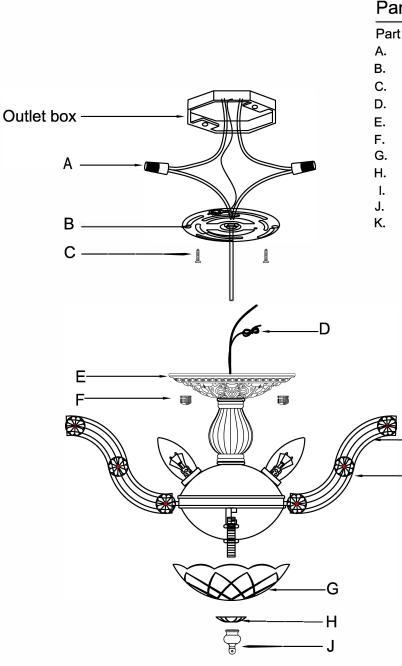

### Part Number

Part Numbers

- A. (2)-Wire Connector
- (1)-Mounting Plate
- C. (2)-Outlet Box Screws
- D. (1)-Ground Wire
- E. (1)-Canopy; w5" x h1" (XFB4430CHCAN5IN)
- F. (2)-Ball Nut (XFB4430CHBANUT)
- G. (1)-Glass Dish; Ø5", 11mm hole (XFB4430CHDIBOB5IN)
- H. (1)-Metal Dish
- I. (1)-Frame
- (1)-Finial (XFB4405CHFIN)
- K. ()-Rosette