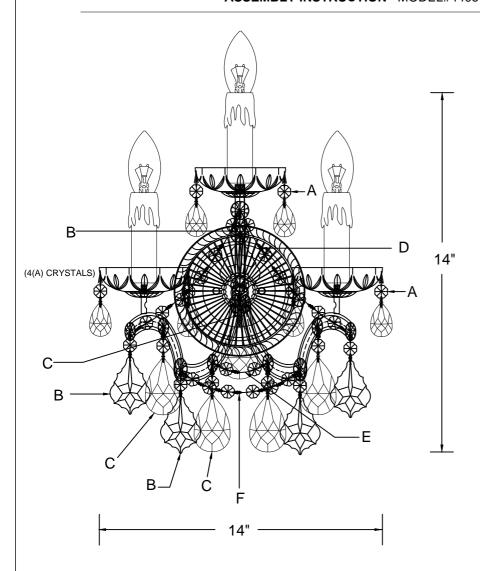

## **DETAILED ILLUSTRATION**

### **Crystal Sets**

A. 12Sets. (1)14mm + AS9-1.5"B. 5Sets. (1)14mm+ AS20-2.5"

C. 5Sets. (1)14mm + AS9-2.5"

D. 2Sets. (11)14mmE. 1Piece. (4)14mm

F. 1Piece. (9)14mm

LIGHTING THE WAY FOR SIXTY YEARS

PART NUMBER MODEL #4403-CH-CL-S