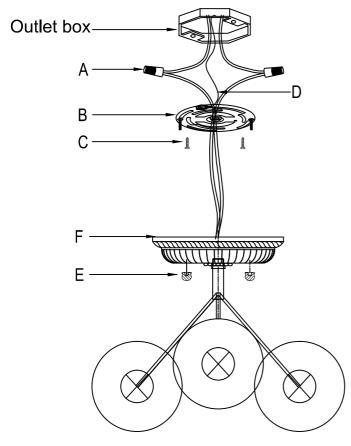

#### How to Install

- 1.Do a complete inventory of all parts and components before you start installing.
   2.After safely attaching fixture into outlet box,install
- After safely attaching fixture into outlet box,install bobeches,bulbs and proceed to connecting the power.
- 3. When you begin to dress the fixture, start with packet labeled(A).
- 4.IMPORTANT: Apply crystal sets in alphabetical order.

## **DETAILED ILLUSTRATION**

# Part Numbers

- A. (2)-Wire Connector
- B. (1)-Mounting Plate
- C. (2)-Outlet Box Screws
- D. (1)-Ground Wire
- E. (2)-Ball Nut(XFB4403CHBANUT)
- F. (1)-Backplate; w6" x h1.2"(XFB4403CHBKP6IN)
- G. (2)-Bobeche; Ø4",26mm hole,4pin(XFB4403CHBOB4IN)
- H. (1)-Frame
- I. (3)-Candle Sleeve; h4"(XFB4403CDL4IN)
- J. ()-Rosette