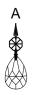

### **Crystal Sets**

A. 12Sets. (1)14mm + AS9-1.5"B. 5Sets. (1)14mm+ AS20-2.5"

C. 5Sets. (1)14mm + AS9-2.5"

D. 2Sets. (11)14mmE. 1Piece. (4)14mm

F. 1Piece. (9)14mm

LIGHTING THE WAY FOR SIXTY YEARS

PART NUMBER MODEL #4403-CH-CL-S