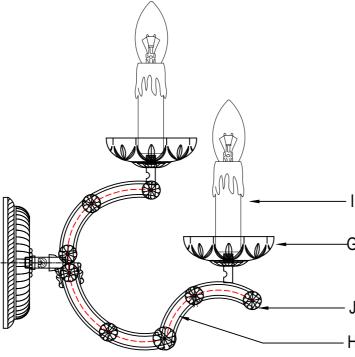

## **DETAILED ILLUSTRATION**

# Part Numbers

- A. (2)-Wire Connector
- B. (1)-Mounting Plate
- C. (2)-Outlet Box Screws
- D. (1)-Ground Wire
- E. (2)-Ball Nut(XFB4403CHBANUT)
- F. (1)-Backplate; w6" x h1.2"(XFB4403CHBKP6IN)
- G. (2)-Bobeche; Ø4",26mm hole,4pin(XFB4403CHBOB4IN)
- H. (1)-Frame
- I. (3)-Candle Sleeve; h4"(XFB4403CDL4IN)
- J. ()-Rosette