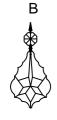

### **Crystal Sets**

A. 12Sets. (1)14mm + AS9-1.5"B. 5Sets. (1)14mm+ AS20-2.5"

C. 5Sets. (1)14mm + AS9-2.5"

D. 2Sets. (11)14mmE. 1Piece. (4)14mm

F. 1Piece. (9)14mm

LIGHTING THE WAY FOR SIXTY YEARS

PART NUMBER MODEL #4403-CH-CL-S