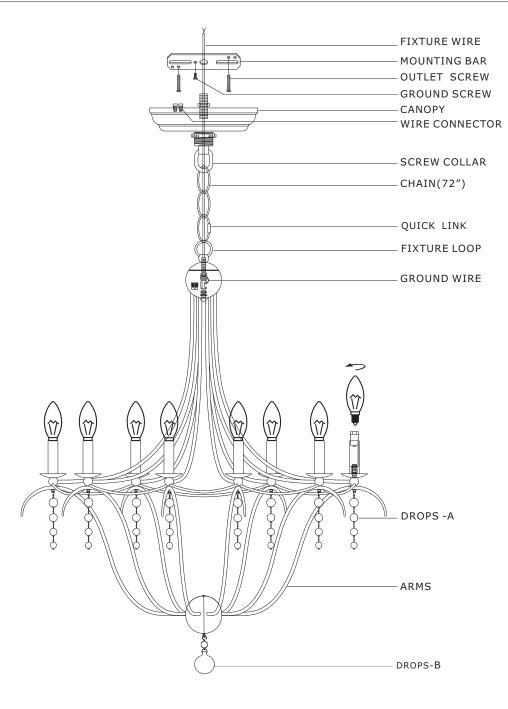

## MODEL#: **438-SA**ASSEMBLY AND DRESSING INSTRUCTIONS

WARNING: This product can expose you to Lead, which is known to the State of California to cause cancer and/or birth defects or reproductive harm. For more information go to www.P65Warnings.ca.gov

All electrical components must be installed by a licensed electrician in accordance with the National Electric Code and the appropriate local electrical codes

You will need 8 Candelabra bulbs.40 Watts recommended 60 Watts max.Bulb not included. USE LED FOR EXTENDED USE

DROPS-A= OOOOO

( 20mm x1pcs +18mm x1pcs +16mm x1pcs+14mm x1pcs) X 8 Sets

DROP-B=

οOα()

(10mm round ball x1pcs +40mm crystal ball ) x1set