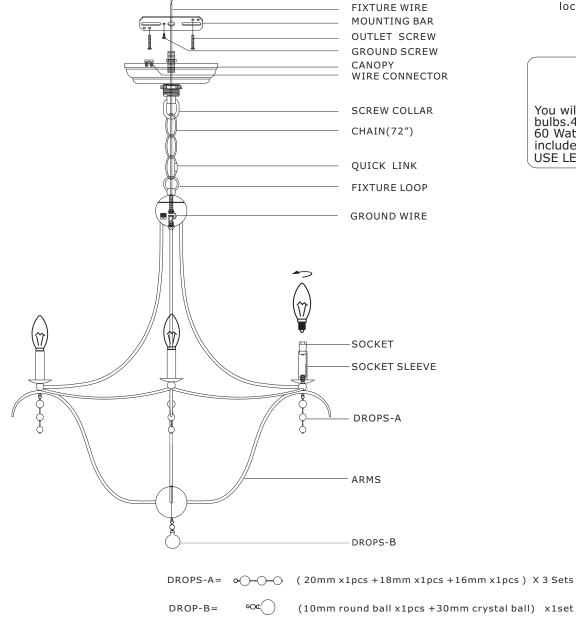

All electrical components must be installed by a licensed electrician in accordance with the National Electric Code and the appropriate local electrical codes

CUL US

You will need 3 Candelabra bulbs.40 Watts recommended 60 Watts max.Bulb not included. USE LED FOR EXTENDED USE