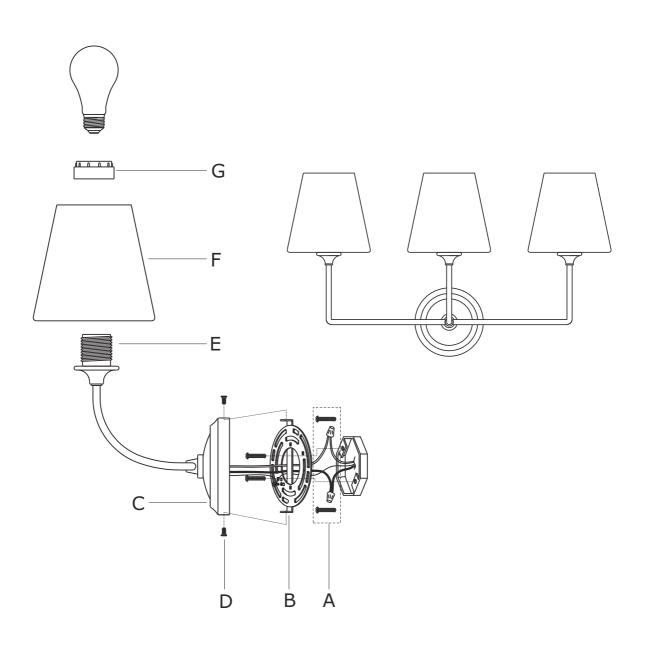

## How to install

- 1. Install the mounting plate to the outlet box using two outlet box screws.
- 2. Install backplate onto the mounting plate, and secure with the screws.
- 3. Install the glass shade over the socket, and secure with the socket ring.
- 4. Install the bulb(not included) into socket.

## Part Numbers

- A. (1)-Mounting hardware
- B. (1)-Mounting plate
- C. (1)-Backplate L4-7/8"xW4-7/8"xD1-3/8" #XRF2441BNBKP4.875IN
- D. (2)-Screw
- E. (3)-Socket
- F. (3)-Glass shade #XRF2441SHA6IN
- G. (3)-Socket ring