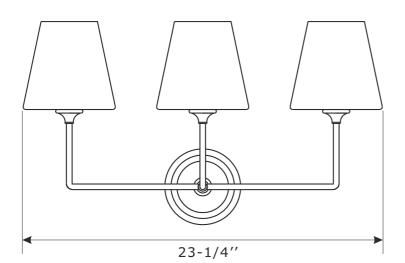

### ASSEMBLY INSTRUCTION MODEL#2443-OP-BN

FRONT VIEW

All electrical components must be installed by a licensed electrician in accordance with the National Electric Code and the appropriate

local electrical codes.