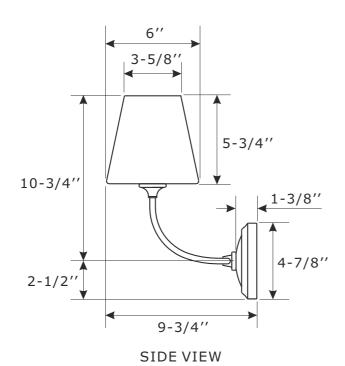

### ASSEMBLY INSTRUCTION MODEL#2443-OP-BN

FRONT VIEW

All electrical components must be installed by a licensed electrician in accordance with the National Electric Code and the appropriate

local electrical codes.