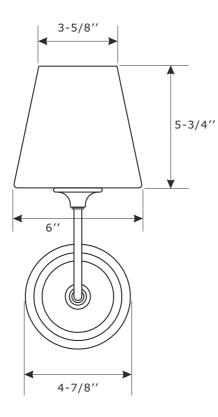

## FRONT VIEW

SIDE VIEW

All electrical components must be installed by a licensed electrician in accordance with the National Electric Code and the appropriate local electrical codes.

You will need 1- Medium Base Bulb 60 Watts Recommended 100 Watts Max. USE LED BULBS FOR EXTENDED USE