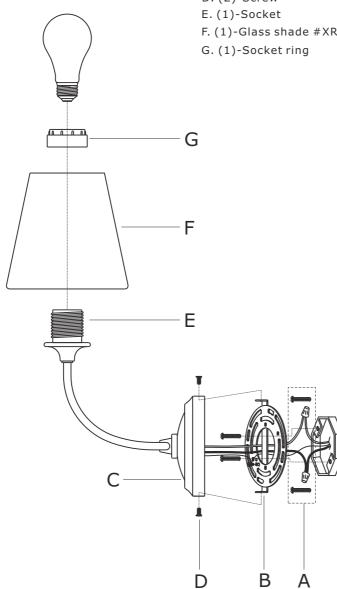

## How to install

- 1. Install the mounting plate to the outlet box using two outlet box screws.
- 2. Install backplate onto the mounting plate, and secure with the screws.
- 3. Install the glass shade over the socket, and secure with the socket ring.
- 4. Install the bulb(not included) into socket.

## Part Number

- A. (1)-Mounting hardware
- B. (1)-Mounting plate
- C. (1)-Backplate L4-7/8''xW4-7/8''xD1-3/8'' #XRF2441BNBKP4.875IN
- D. (2)-Screw
- F. (1)-Glass shade #XRF2441SHA6IN