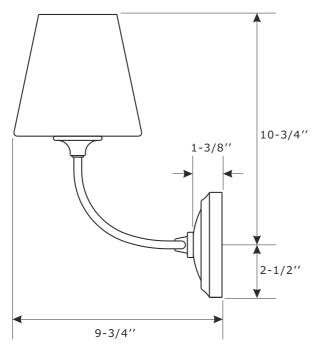

## FRONT VIEW

SIDE VIEW

All electrical components must be installed by a licensed electrician in accordance with the National Electric Code and the appropriate local electrical codes.

You will need 1- Medium Base Bulb 60 Watts Recommended 100 Watts Max. USE LED BULBS FOR EXTENDED USE