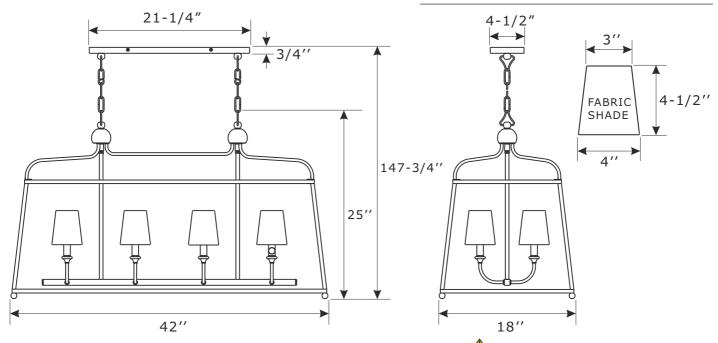

### Part Numbers

- A. (1)-Mounting hardware
- B. (1)-Mounting plate
- C. (4)-Mounting screw
- D. (1)-Canopy W4-1/2"xL21-1/4"xH3/4" #XRF2249BFCAN21.25IN
- E. (4)-Loop
- F. (2)-Chain -120", 4mm thick #XRF2248BFCHA4.0MM
- G. (8)-Screw
- H. (1)-Metal frame
- I. (4)-Bottom finial
- J. (8)-Fabric shade W4"xH4-1/2" #XRF2243SHA4.5IN
- K(A). (8)-Candle sleeve-BF W7/8"xL2-3/8" #XRF2243BFCDL2.375IN
- K(B). (8)-Candle sleeve-WH W7/8"xL2-3/8" #XRF2243WHCDL2.375IN