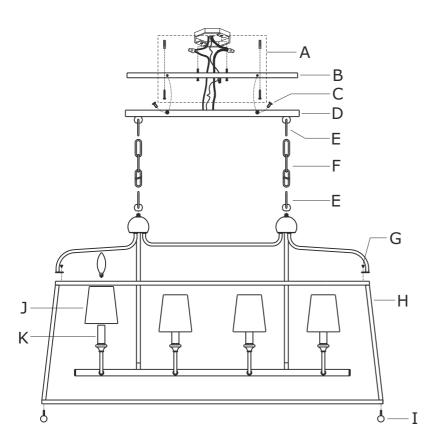

### Part Numbers

- A. (1)-Mounting hardware
- B. (1)-Mounting plate
- C. (4)-Mounting screw
- D. (1)-Canopy W4-1/2"xL21-1/4"xH3/4" #XRF2249BFCAN21.25IN
- E. (4)-Loop
- F. (2)-Chain -120", 4mm thick #XRF2248BFCHA4.0MM
- G. (8)-Screw
- H. (1)-Metal frame
- I. (4)-Bottom finial
- J. (8)-Fabric shade W4"xH4-1/2" #XRF2243SHA4.5IN
- K(A). (8)-Candle sleeve-BF W7/8"xL2-3/8" #XRF2243BFCDL2.375IN
- K(B). (8)-Candle sleeve-WH W7/8"xL2-3/8" #XRF2243WHCDL2.375IN