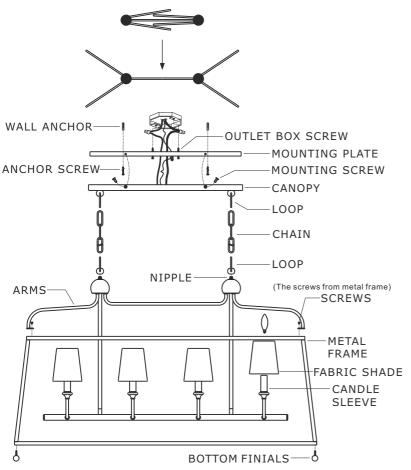

#### How to install

- Remove the screw from each of the holes on the metal frame. Align the holes on the tabs of the arm assembly with the holes on the metal frame and secure together using the screws that were removed.
- Slip the loop along wire and thread onto the nipple of arm assembly.
- Place the mounting plate over the outlet box. Mark four points on the ceiling at the center of the keyhole on the mounting plate.
- 4. Drill four holes at the marked points and insert the wall anchors.
- 5. Place the mounting plate over the outlet box and secure it with two outlet box screws. Insert the anchor screws into the wall anchors (Installed in step #5) and tighten.
- 6. Determine the preferred hanging height and adjust to the chain required.
- 7. Install canopy onto the mounting plate, and secure with the mounting screws.
- 8. Install the fabric shade onto the candle sleeve. (Optional)
- 9. Install the bulbs(not included) into the socket.

### Part Numbers

- A. (1)-Mounting hardware
- B. (1)-Mounting plate
- C. (4)-Mounting screw
- D. (1)-Canopy W4-1/2"xL21-1/4"xH3/4" #XRF2249BFCAN21.25IN
- E. (4)-Loop
- F. (2)-Chain -120", 4mm thick #XRF2248BFCHA4.0MM
- G. (8)-Screw
- H. (1)-Metal frame
- I. (4)-Bottom finial
- J. (8)-Fabric shade W4"xH4-1/2" #XRF2243SHA4.5IN
- K(A). (8)-Candle sleeve-BF W7/8"xL2-3/8" #XRF2243BFCDL2.375IN
- K(B). (8)-Candle sleeve-WH W7/8"xL2-3/8" #XRF2243WHCDL2.375IN