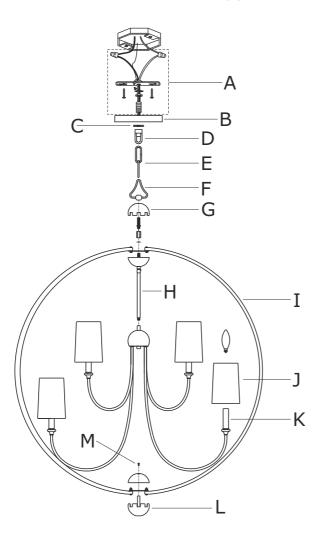

## Part Number

## Part Numbers

- A. (1)-Mounting hardware
- B. (1)-Canopy W6"xH3/4" #XRF2240BFCAN6IN
- C. (1)-Collar ring
- D. (1)-Collar loop
- E. (1)-Chain -120", 4mm thick #XRF2246BFCHAIN4MM
- F. (1)-Loop #XRF2240BFLOOP
- G. (1)-Top cap
- H. (1)-Center rod assembly
- I. (1)-Arm ring assembly
- J. (8)-Fabric shade W4-1/2"xH6-1/2" #XRF2241SHA6.5IN
- K(A). (8)-Candle sleeve-BF W7/8"xL3-3/8" #XRF2241BFCDL3.375IN
- K(B). (8)-Candle sleeve-WH W7/8"xL3-3/8" #XRF2241WHCDL3.375IN
- L. (1)-Lower cap
- M. (1)-Screw