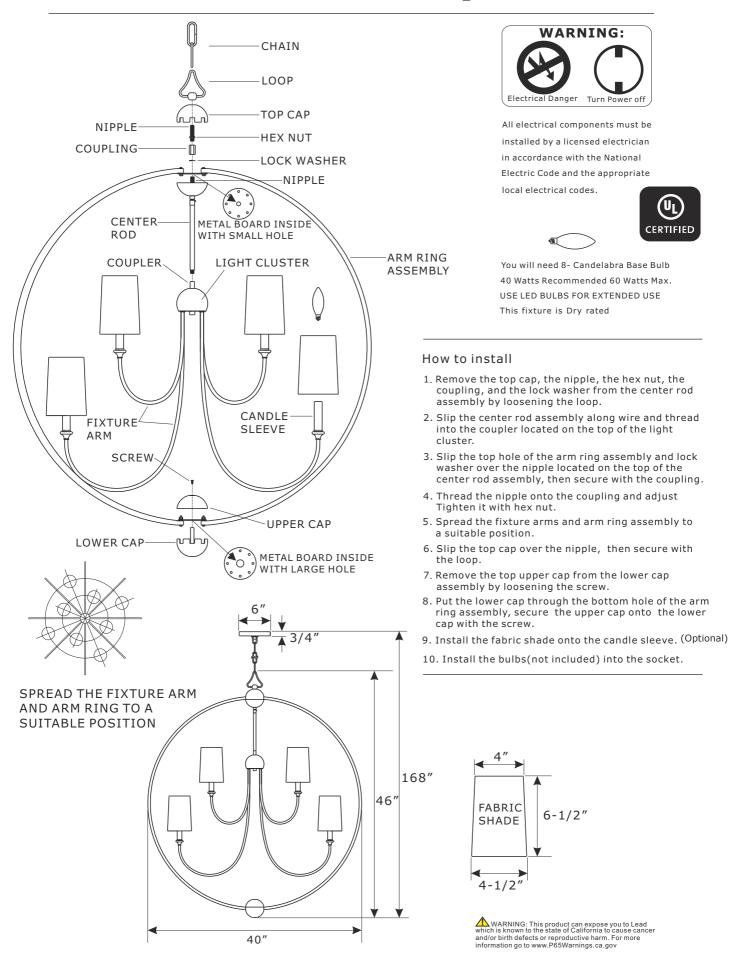

## ASSEMBLY INSTRUCTION MODEL#2246-BF NOSHADE

## ASSEMBLY INSTRUCTION MODEL#2246-BF\_NOSHADE