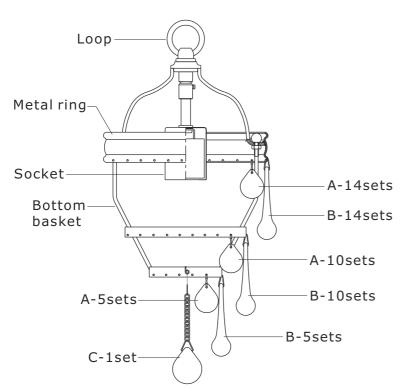

### Hang crystals on the rings alternating between crystals A and B

30mmx29sets

76mmx29sets

(30mm Ball with chain)x1set

All electrical components must be installed by a licensed electrician in accordance with the National Electric Code and the appropriate

8.Install the bulb(not included) into the socket.

- 6. Hang crystals to the metal ring and bottom basket, alternating between glass drop A and B.
- 7. Hang glass drop C at the bottom of the bottom basket.

### For ceiling:

- 1.Loose the hex nut of canopy and disassemble canopy.
- 2. Remove the loop on the top of the fixture.
- 3. Slip the canopy, the metal washer and lock washer over the nipple, then secure with the hex nut.
- 4. Thread the mounting screws into the matching holes of the mounting bar, and tighten with the small hex nut.
- 5. Secure the mounting bar to the outlet box with the outlet box screws
- 6. Raise canopy allowing the mounting screws to protrude through the holes in the canopy, and secure with the ball nut.
- 7.Install the bulb(not included) into the socket.
- 8. Hang crystals to the metal ring and bottom basket. alternating between glass drop A and B.
- 9. Hang glass drop C at the bottom of the bottom basket.

### Part Numbers

- A. (1)-Mounting hardware
- B. (1)-Canopy W5-7/8"xH1-1/8" #XRF130MKCAN6IN
- C. (2)-Finial #XRF130MKFIN
- D. (2)-Loop #XRF130MKLOOP
- E. (1)-Chain -L72", 4mm thick #XRF130MKCHA4MM
- F. (1)-Metal ring
- G. (1)-Bottom basket #XRF131MKBT
- H. (1)-Socket