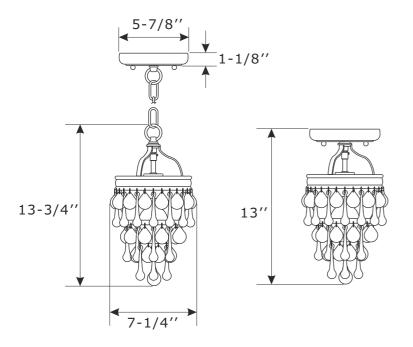

### Part Numbers

- A. (1)-Mounting hardware
- B. (1)-Canopy W5-7/8"xH1-1/8" #XRF130MKCAN6IN
- C. (2)-Finial #XRF130MKFIN
- D. (2)-Loop #XRF130MKLOOP
- E. (1)-Chain -L72", 4mm thick #XRF130MKCHA4MM
- F. (1)-Metal ring
- G. (1)-Bottom basket #XRF131MKBT
- H. (1)-Socket