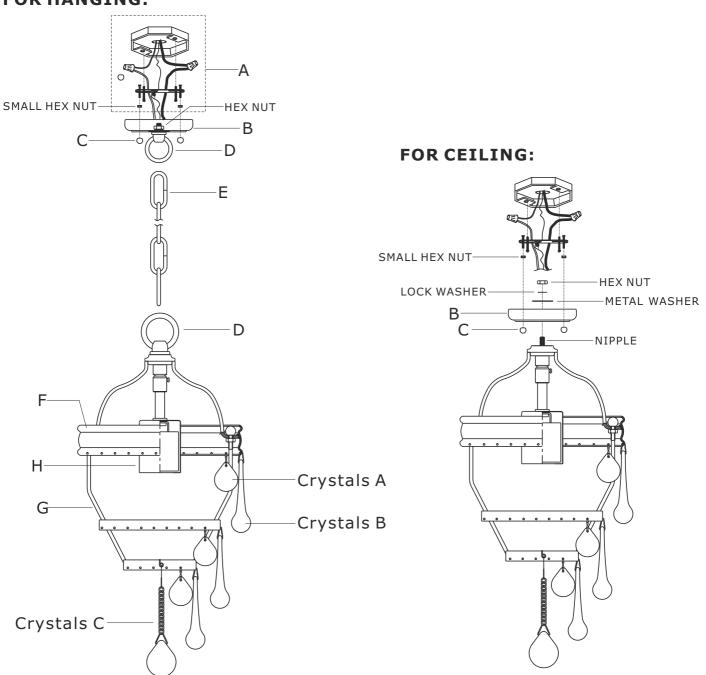

#### For hanging:

- 1.Determine the preferred hanging height and adjust to the chain required.
- 2. Open one link of chain connect it to fixture loop and close the link. Open the other one link of chain connect it to loop of canopy and close the link.
- 3. Thread the mounting screws into the matching holes of the mounting bar, and tighten with the small hex nut.
- 4. Secure the mounting bar to the outlet box with the outlet box screws.
- 5. Raise canopy allowing the mounting screws to protrude through the holes in the canopy, and secure with the ball nut.

8.Install the bulb(not included) into the socket.

- 6. Hang crystals to the metal ring and bottom basket, alternating between glass drop A and B.
- 7. Hang glass drop C at the bottom of the bottom basket.

### For ceiling:

- 1.Loose the hex nut of canopy and disassemble canopy.
- 2. Remove the loop on the top of the fixture.
- 3. Slip the canopy, the metal washer and lock washer over the nipple, then secure with the hex nut.
- 4. Thread the mounting screws into the matching holes of the mounting bar, and tighten with the small hex nut.
- 5. Secure the mounting bar to the outlet box with the outlet box screws
- 6. Raise canopy allowing the mounting screws to protrude through the holes in the canopy, and secure with the ball nut.
- 7.Install the bulb(not included) into the socket.
- 8. Hang crystals to the metal ring and bottom basket. alternating between glass drop A and B.
- 9. Hang glass drop C at the bottom of the bottom basket.

### Part Numbers

- A. (1)-Mounting hardware
- B. (1)-Canopy W5-7/8"xH1-1/8" #XRF130MKCAN6IN
- C. (2)-Finial #XRF130MKFIN
- D. (2)-Loop #XRF130MKLOOP
- E. (1)-Chain -L72", 4mm thick #XRF130MKCHA4MM
- F. (1)-Metal ring
- G. (1)-Bottom basket #XRF131MKBT
- H. (1)-Socket

## **FOR HANGING:**