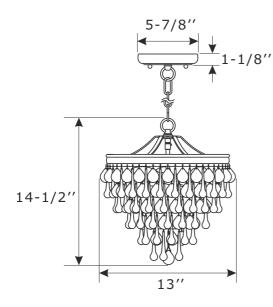

### Part Numbers

- A. (1)-Mounting hardware
- B. (1)-Canopy W5-7/8"xH1-1/8" #XRF130MKCAN6IN
- C. (2)-Finial #XRF130MKFIN
- D. (2)-Loop #XRF130MKLOOP
- E. (1)-Chain -L72", 4mm thick #XRF130MKCHA4MM
- F. (1)-Metal ring
- G. (1)-Bottom basket #XRF130MKBT
- H. (3)-Socket