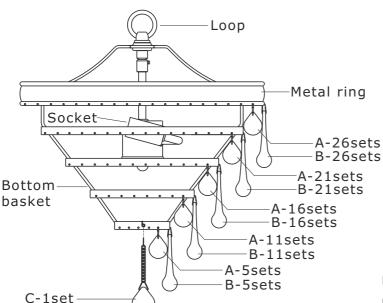

# Hang crystals on the rings alternating between crystals A and B

A=r 30mmx79sets
B= 76mmx79sets
C= (30mm Ball with chain)x1set

All electrical components must be installed by a licensed electrician in accordance with the National Electric Code and the appropriate

#### For hanging:

- 1. Determine the preferred hanging height and adjust to the chain required.
- 2.Open one link of chain connect it to fixture loop and close the link. Open the other one link of chain connect it to loop of canopy and close the link.
- Thread the mounting screws into the matching holes of the mounting bar, and tighten with the small hex nut.
- 4. Secure the mounting bar to the outlet box with the outlet box screws.
- Raise canopy allowing the mounting screws to protrude through the holes in the canopy, and secure with the ball nut.
- 6.Hang crystals to the metal ring and bottom basket, alternating between glass drop A and B.
- 7. Hang glass drop C at the bottom of the bottom basket.
- 8.Install the bulb(not included) into the socket.

### For ceiling:

- 1.Loose the hex nut of canopy and disassemble canopy.
- 2. Remove the loop on the top of the fixture.
- 3.Slip the canopy, the metal washer and lock washer over the nipple, then secure with the hex nut.
- Thread the mounting screws into the matching holes of the mounting bar, and tighten with the small hex nut.
- 5. Secure the mounting bar to the outlet box with the outlet box screws.
- 6.Raise canopy allowing the mounting screws to protrude through the holes in the canopy, and secure with the ball nut.
- 7.Install the bulb(not included) into the socket.
- 8. Hang crystals to the metal ring and bottom basket, alternating between glass drop A and B.
- 9. Hang glass drop C at the bottom of the bottom basket.

### Part Numbers

- A. (1)-Mounting hardware
- B. (1)-Canopy W5-7/8"xH1-1/8" #XRF130MKCAN6IN
- C. (2)-Finial #XRF130MKFIN
- D. (2)-Loop #XRF130MKLOOP
- E. (1)-Chain -L72", 4mm thick #XRF130MKCHA4MM
- F. (1)-Metal ring
- G. (1)-Bottom basket #XRF130MKBT
- H. (3)-Socket