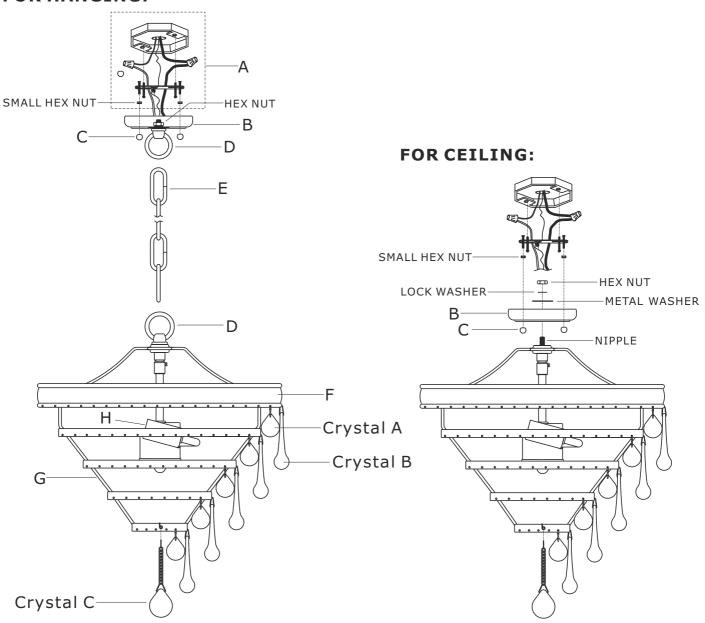

#### For hanging:

- 1. Determine the preferred hanging height and adjust to the chain required.
- 2.Open one link of chain connect it to fixture loop and close the link. Open the other one link of chain connect it to loop of canopy and close the link.
- Thread the mounting screws into the matching holes of the mounting bar, and tighten with the small hex nut.
- 4. Secure the mounting bar to the outlet box with the outlet box screws.
- Raise canopy allowing the mounting screws to protrude through the holes in the canopy, and secure with the ball nut.
- 6.Hang crystals to the metal ring and bottom basket, alternating between glass drop A and B.
- 7. Hang glass drop C at the bottom of the bottom basket.
- 8.Install the bulb(not included) into the socket.

### For ceiling:

- 1.Loose the hex nut of canopy and disassemble canopy.
- 2. Remove the loop on the top of the fixture.
- 3.Slip the canopy, the metal washer and lock washer over the nipple, then secure with the hex nut.
- Thread the mounting screws into the matching holes of the mounting bar, and tighten with the small hex nut.
- 5. Secure the mounting bar to the outlet box with the outlet box screws.
- 6.Raise canopy allowing the mounting screws to protrude through the holes in the canopy, and secure with the ball nut.
- 7.Install the bulb(not included) into the socket.
- 8. Hang crystals to the metal ring and bottom basket, alternating between glass drop A and B.
- 9. Hang glass drop C at the bottom of the bottom basket.

### Part Numbers

- A. (1)-Mounting hardware
- B. (1)-Canopy W5-7/8"xH1-1/8" #XRF130MKCAN6IN
- C. (2)-Finial #XRF130MKFIN
- D. (2)-Loop #XRF130MKLOOP
- E. (1)-Chain -L72", 4mm thick #XRF130MKCHA4MM
- F. (1)-Metal ring
- G. (1)-Bottom basket #XRF130MKBT
- H. (3)-Socket