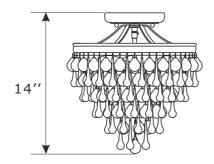

### For ceiling:

- 1.Loose the hex nut of canopy and disassemble canopy.
- 2. Remove the loop on the top of the fixture.
- 3.Slip the canopy, the metal washer and lock washer over the nipple, then secure with the hex nut.
- Thread the mounting screws into the matching holes of the mounting bar, and tighten with the small hex nut.
- 5. Secure the mounting bar to the outlet box with the outlet box screws.
- 6.Raise canopy allowing the mounting screws to protrude through the holes in the canopy, and secure with the ball nut.
- 7.Install the bulb(not included) into the socket.
- 8. Hang crystals to the metal ring and bottom basket, alternating between glass drop A and B.
- 9. Hang glass drop C at the bottom of the bottom basket.