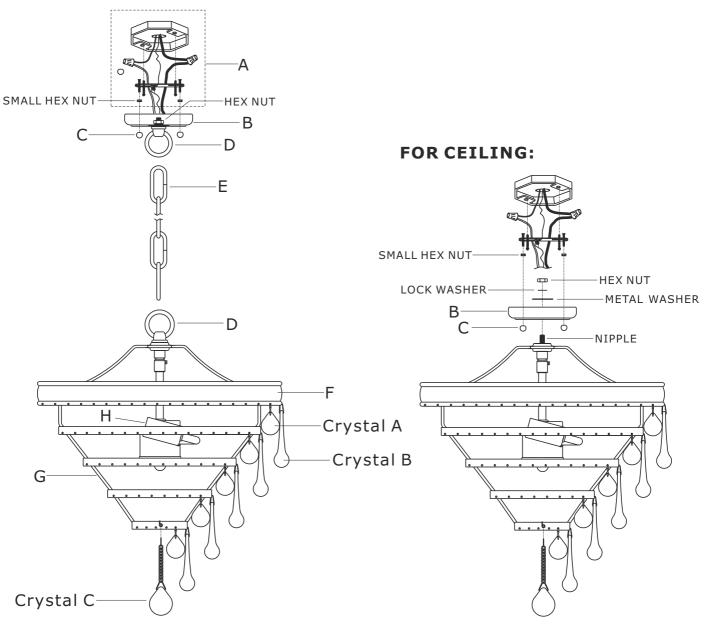

# Hang crystals on the rings alternating between crystals A and B

A=r 30mmx79sets
B= 76mmx79sets
C= (30mm Ball with chain)x1set

All electrical components must be installed by a licensed electrician in accordance with the National Electric Code and the appropriate

#### For hanging:

- 1.Determine the preferred hanging height and adjust to the chain required.
- 2.Open one link of chain connect it to fixture loop and close the link. Open the other one link of chain connect it to loop of canopy and close the link.
- Thread the mounting screws into the matching holes of the mounting bar, and tighten with the small hex nut.
- 4. Secure the mounting bar to the outlet box with the outlet box screws.
- Raise canopy allowing the mounting screws to protrude through the holes in the canopy, and secure with the ball nut.
- 6.Hang crystals to the metal ring and bottom basket, alternating between glass drop A and B.
- 7. Hang glass drop C at the bottom of the bottom basket.
- 8.Install the bulb(not included) into the socket.

## For ceiling:

- 1.Loose the hex nut of canopy and disassemble canopy.
- 2. Remove the loop on the top of the fixture.
- 3.Slip the canopy, the metal washer and lock washer over the nipple, then secure with the hex nut.
- Thread the mounting screws into the matching holes of the mounting bar, and tighten with the small hex nut.
- 5. Secure the mounting bar to the outlet box with the outlet box screws.
- 6.Raise canopy allowing the mounting screws to protrude through the holes in the canopy, and secure with the ball nut.
- 7.Install the bulb(not included) into the socket.
- 8. Hang crystals to the metal ring and bottom basket, alternating between glass drop A and B.
- 9. Hang glass drop C at the bottom of the bottom basket.

## Part Numbers

- A. (1)-Mounting hardware
- B. (1)-Canopy W5-7/8"xH1-1/8" #XRF130MKCAN6IN
- C. (2)-Finial #XRF130MKFIN
- D. (2)-Loop #XRF130MKLOOP
- E. (1)-Chain -L72", 4mm thick #XRF130MKCHA4MM
- F. (1)-Metal ring
- G. (1)-Bottom basket #XRF130MKBT
- H. (3)-Socket

# **FOR HANGING:**