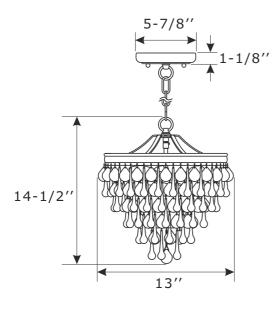

## Part Numbers

- A. (1)-Mounting hardware
- B. (1)-Canopy W5-7/8"xH1-1/8" #XRF130MKCAN6IN
- C. (2)-Finial #XRF130MKFIN
- D. (2)-Loop #XRF130MKLOOP
- E. (1)-Chain -L72", 4mm thick #XRF130MKCHA4MM
- F. (1)-Metal ring
- G. (1)-Bottom basket #XRF130MKBT
- H. (3)-Socket