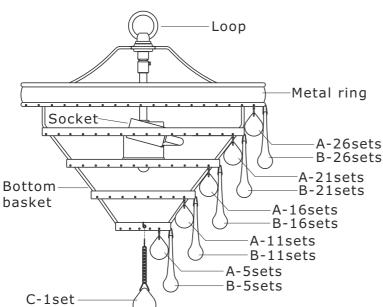

# Hang crystals on the rings alternating between crystals A and B

A=r 30mmx79sets
B= 76mmx79sets
C= (30mm Ball with chain)x1set

All electrical components must be installed by a licensed electrician in accordance with the National Electric Code and the appropriate

#### For hanging:

- 1.Determine the preferred hanging height and adjust to the chain required.
- 2.Open one link of chain connect it to fixture loop and close the link. Open the other one link of chain connect it to loop of canopy and close the link.
- Thread the mounting screws into the matching holes of the mounting bar, and tighten with the small hex nut.
- 4. Secure the mounting bar to the outlet box with the outlet box screws.
- Raise canopy allowing the mounting screws to protrude through the holes in the canopy, and secure with the ball nut.
- 6.Hang crystals to the metal ring and bottom basket, alternating between glass drop A and B.
- 7. Hang glass drop C at the bottom of the bottom basket.
- 8.Install the bulb(not included) into the socket.

## For ceiling:

- 1.Loose the hex nut of canopy and disassemble canopy.
- 2. Remove the loop on the top of the fixture.
- 3.Slip the canopy, the metal washer and lock washer over the nipple, then secure with the hex nut.
- Thread the mounting screws into the matching holes of the mounting bar, and tighten with the small hex nut.
- 5. Secure the mounting bar to the outlet box with the outlet box screws.
- 6.Raise canopy allowing the mounting screws to protrude through the holes in the canopy, and secure with the ball nut.
- 7.Install the bulb(not included) into the socket.
- 8. Hang crystals to the metal ring and bottom basket, alternating between glass drop A and B.
- 9. Hang glass drop C at the bottom of the bottom basket.